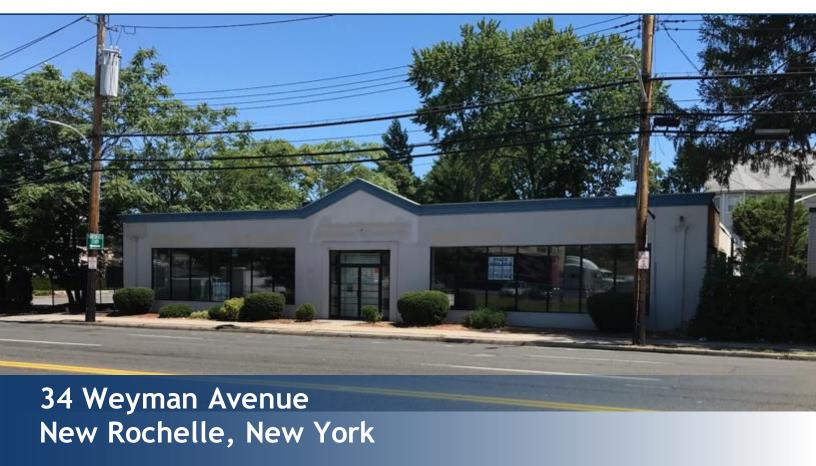

# RETAIL PROPERTY FOR SALE





#### **Property Features**

- » 6,000 SF
- » Free Standing Building Lease to Desire DKB Home
- » 10 On Site Parking Spaces
- » Adjacent To CVS, Across From Home Depot
- » Close to Costco, Ashley Furniture, Mattress Firm, Harley Davidson, LA Fitness, Land Rover, Diner
- » Lease Expiration 2027 plus 2 Five-year Options

Annual Income - \$137,555 (1/27 \$141,682) Real Estate Taxes \$36,000 \$36,000 NOI - \$93,658 \$105,682

 Demographics
 1 Mile
 3 Mile
 5 Mile

 » Population
 44,142
 225,498
 594,317

 » Avg HH Income
 \$109,817
 \$105,661
 \$101,986

» Sale Price: \$1,950,000

## **Contact:**

**Exclusive Agent:** 

Pam Bren Goldschmidt

Phone: 914-723-1616

Email: pam@ga-re.com

All information furnished regarding property for sale, rental or financing is from sources deemed reliable; bu