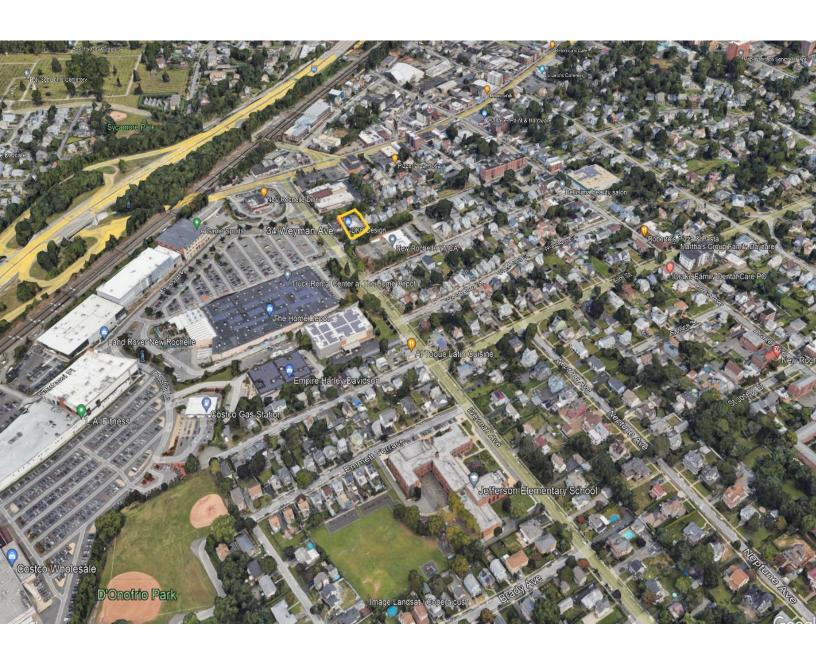

#### **Property Features**

- » 6,000 SF
- » Free Standing Building Lease to Desire DKB Home
- » 10 On Site Parking Spaces
- » Adjacent To CVS, Across From Home Depot
- » Close to Costco, Ashley Furniture, Mattress Firm, Harley Davidson, LA Fitness, Land Rover, Diner
- » Lease Expiration 2027 plus 2 Five-year Options

#### 34 Weyman Avenue New Rochelle, NY

### 34 Weyman Avenue New Rochelle, NY