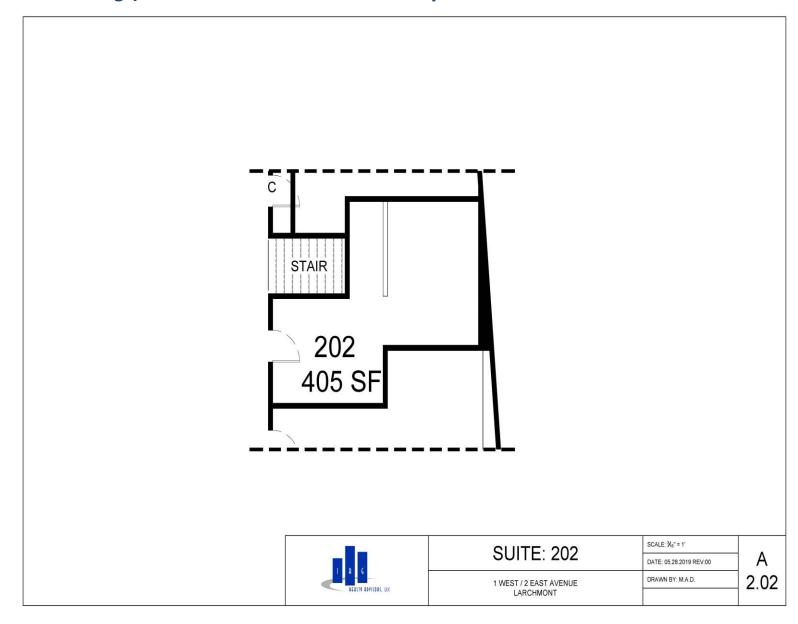

#### **Property Features**

- » 405, 592, 1,300, 1,553 RSF Spaces Available
- » Elevator Building
- » Windowed
- » Separate Electric & HVAC
- » On Site and Street Parking
- » Short Walk to Metro North Train
- » 24/7 Access
- » Close to Exit 16 off 195
- » Close to Banks, Restaurants, Shopping
- » Immediate Occupancy