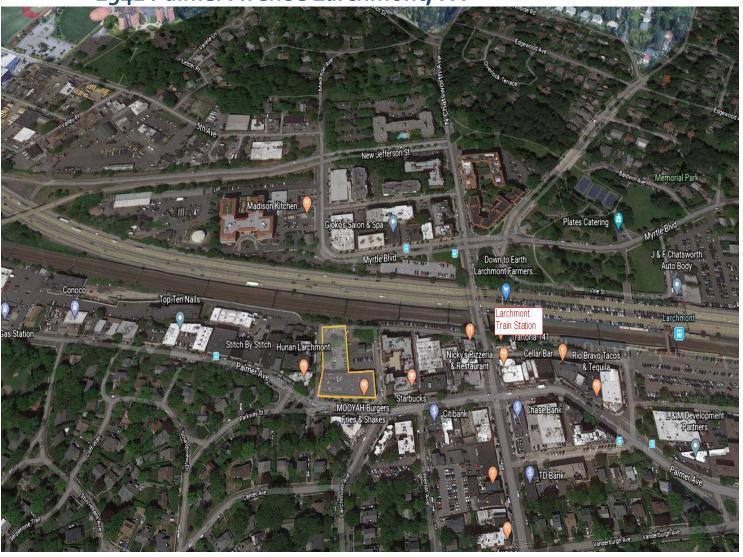

#### **Property Features**

- » 405, 592, 1,300, 1,553 RSF Spaces Available
- » Elevator Building
- » Windowed
- » Separate Electric & HVAC
- » On Site and Street Parking
- » Short Walk to Metro North Train
- » 24/7 Access
- » Close to Exit 16 off 195
- » Close to Banks, Restaurants, Shopping
- » Immediate Occupancy

1941 Palmer Avenue Larchmont, NY

1941 Palmer Avenue Larchmont, NY