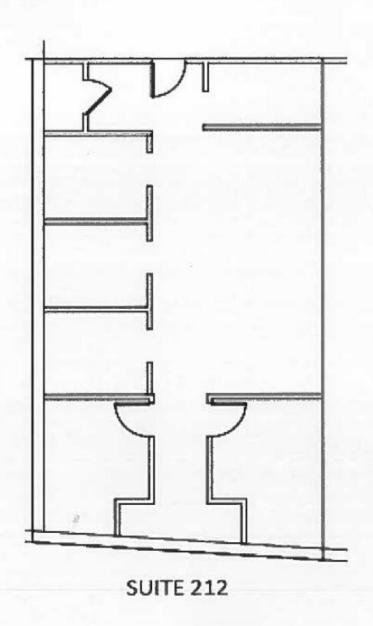

#### **Property Features**

- » 405, 592, 1,300, 1,553 RSF Spaces Available
- » Elevator Building
- » Windowed
- » Separate Electric & HVAC
- » On Site and Street Parking
- » Short Walk to Metro North Train
- » 24/7 Access
- » Close to Exit 16 off 195
- » Close to Banks, Restaurants, Shopping
- » Immediate Occupancy