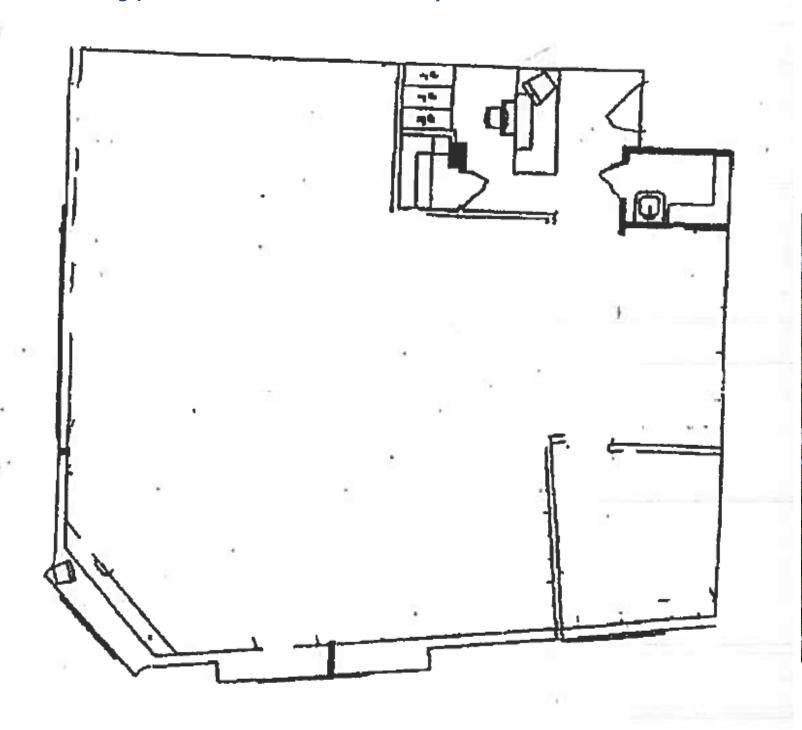

#### **Property Features**

- » 405, 592, 1,300, 1,553 RSF Spaces Available
- » Elevator Building
- » Windowed
- » Separate Electric & HVAC
- » On Site and Street Parking
- » Short Walk to Metro North Train
- » 24/7 Access
- » Close to Exit 16 off 195
- » Close to Banks, Restaurants, Shopping
- » Immediate Occupancy