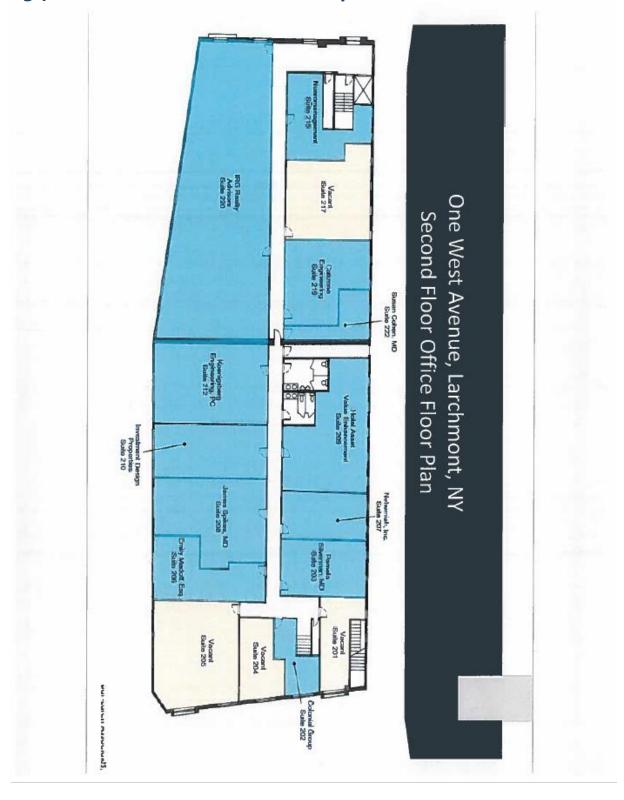

#### **Property Features**

- » 405, 592, 1,300, 1,553 RSF Spaces Available
- » Elevator Building
- » Windowed
- » Separate Electric & HVAC
- » On Site and Street Parking
- » Short Walk to Metro North Train
- » 24/7 Access
- » Close to Exit 16 off 195
- » Close to Banks, Restaurants, Shopping
- » Immediate Occupancy