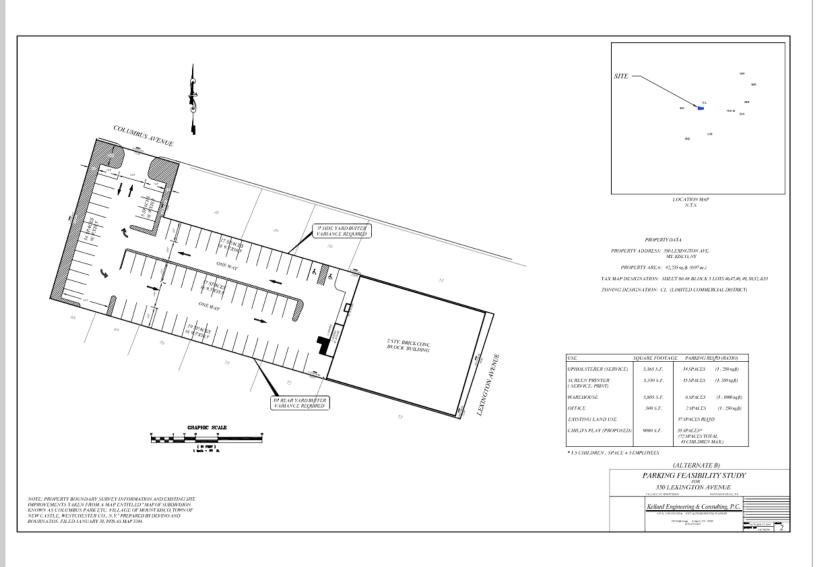

### **Property Features**

- » 4,625 +/- SF Space 1A
- » Parking for 100 Cars
- »Ceiling Heights 13'
- » Great Location for Retail, Medical & Personal Service
- » Near Northern Westchester Hospital

| Demographics    | 3 Mile    | 5 Mile    | 10 Mile   |
|-----------------|-----------|-----------|-----------|
| » Population    | 23,616    | 60,044    | 226,996   |
| » Avg HH Income | \$173,815 | \$189,125 | \$181,269 |