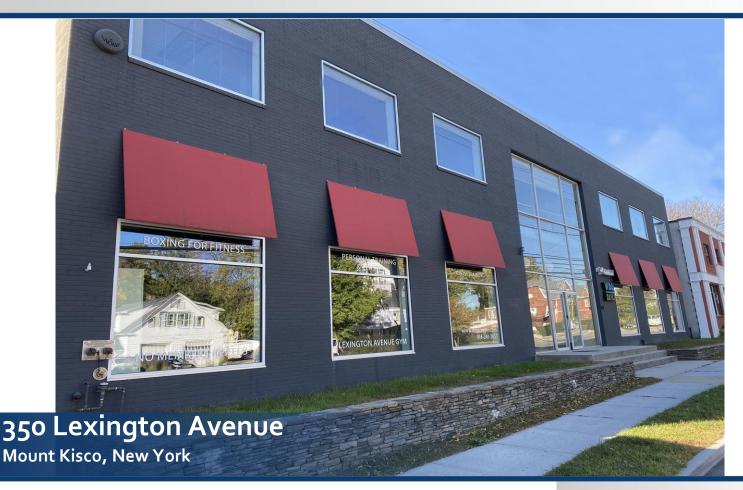

### 350 Lexington

### **Property Features**

- » 4,625 +/- SF Space 1A
- » Parking for 100 Cars
- »Ceiling Heights 13'
- » Great Location for Retail, Medical & Personal Service
- » Near Northern Westchester Hospital

| Demographics    | 3 Mile    | 5 Mile    | 10 Mile   |
|-----------------|-----------|-----------|-----------|
| » Population    | 23,616    | 60,044    | 226,996   |
| » Avg HH Income | \$173,815 | \$189,125 | \$181,269 |