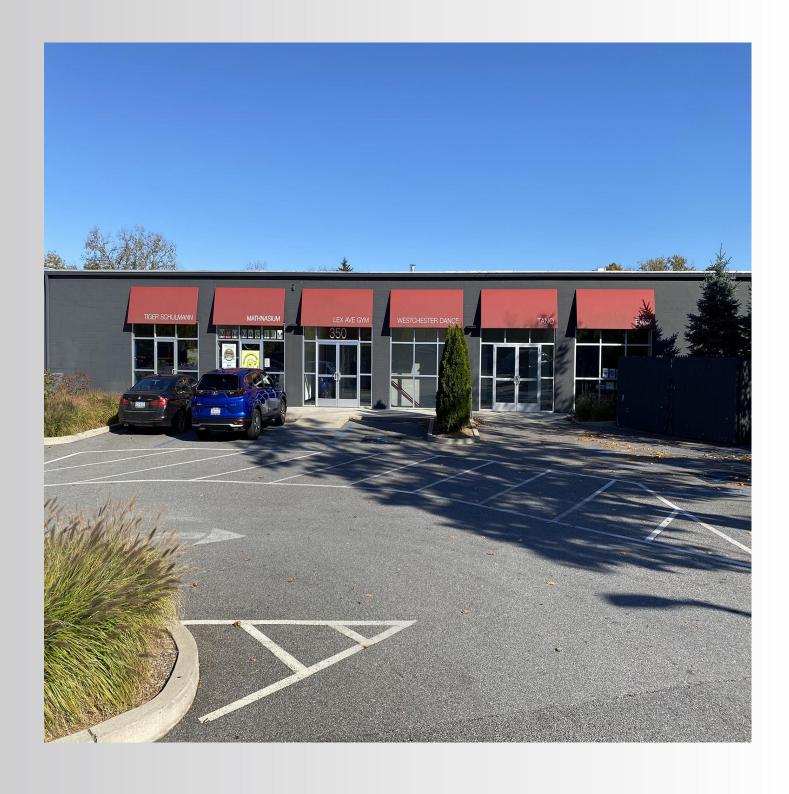

### 350 Lexington

### **Property Features**

- » 4,625 +/- SF Space 1A
- » Parking for 100 Cars
- »Ceiling Heights 13'
- » Great Location for Retail, Medical & Personal Service
- » Near Northern Westchester Hospital

| Demographics    | 3 Mile    | 5 Mile    | 10 Mile   |
|-----------------|-----------|-----------|-----------|
| » Population    | 23,616    | 60,044    | 226,996   |
| » Avg HH Income | \$173,815 | \$189,125 | \$181,269 |