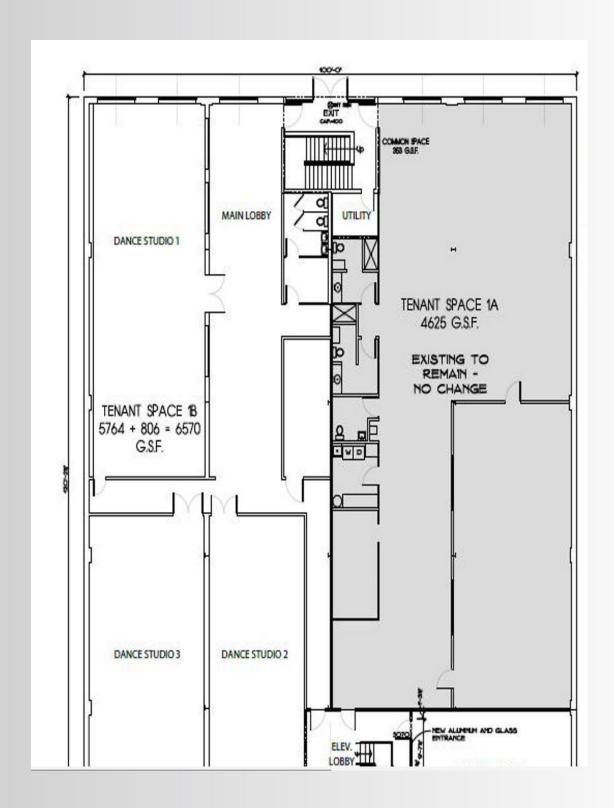

### **Property Features**

- » 4,625 +/- SF Space 1A
- » Parking for 100 Cars
- »Ceiling Heights 13'
- » Great Location for Retail, Medical & Personal Service
- » Near Northern Westchester Hospital

| Demographics    | 3 Mile    | 5 Mile    | 10 Mile   |
|-----------------|-----------|-----------|-----------|
| » Population    | 23,616    | 60,044    | 226,996   |
| » Avg HH Income | \$173,815 | \$189,125 | \$181,269 |