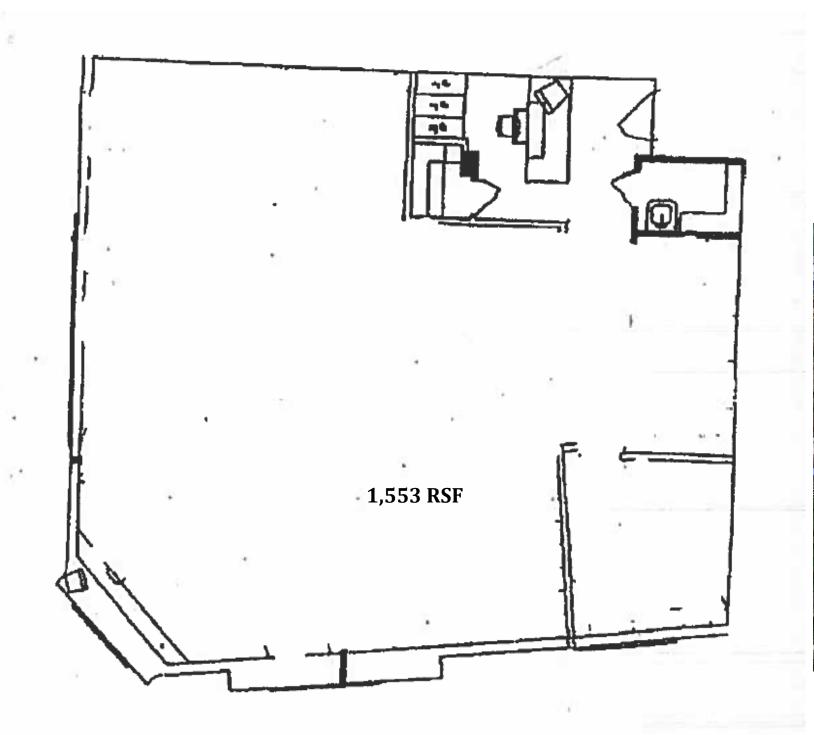

#### **Property Features**

- » 405,618, 1,553 RSF Spaces Available
- » Elevator Building
- » Windowed
- » Separate Electric & HVAC
- » On Site and Street Parking
- » Short Walk to Metro North Train
- » 24/7 Access
- » Close to Exit 16 off 195
- » Close to Banks, Restaurants, Shopping
- » Immediate Occupancy