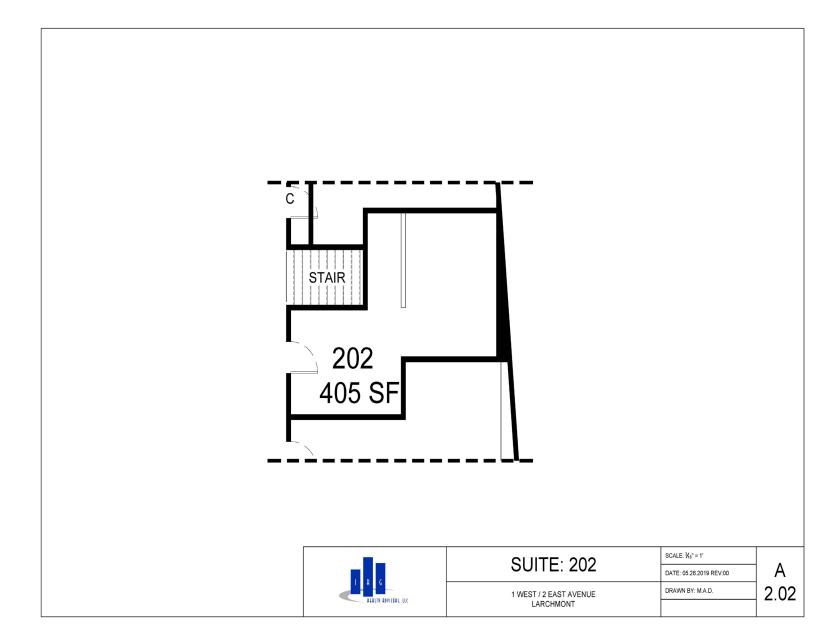

#### **Property Features**

- » 405,618, 1,553 RSF Spaces Available
- » Elevator Building
- » Windowed
- » Separate Electric & HVAC
- » On Site and Street Parking
- » Short Walk to Metro North Train
- » 24/7 Access
- » Close to Exit 16 off 195
- » Close to Banks, Restaurants, Shopping
- » Immediate Occupancy