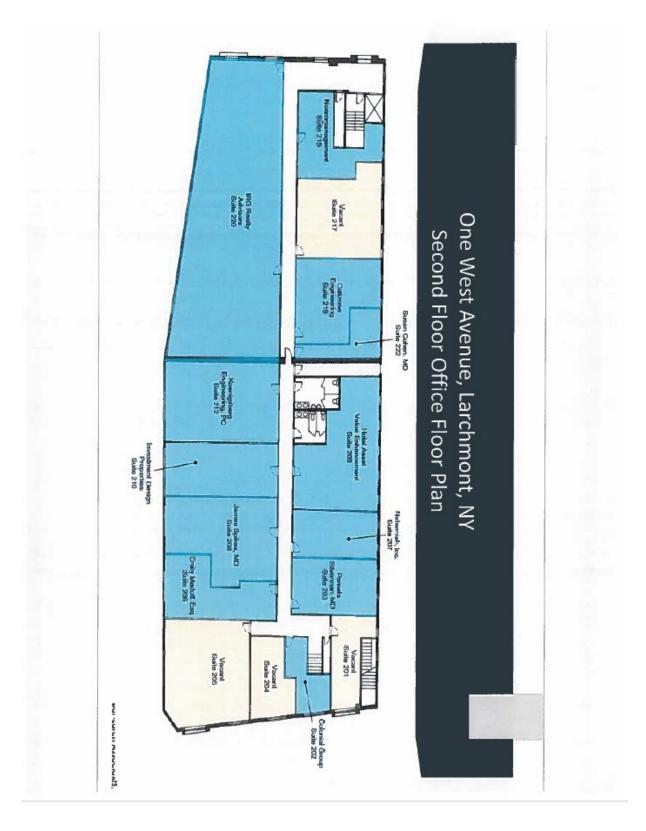

#### **Property Features**

- » 405,618, 1,553 RSF Spaces Available
- » Elevator Building
- » Windowed
- » Separate Electric & HVAC
- » On Site and Street Parking
- » Short Walk to Metro North Train
- » 24/7 Access
- » Close to Exit 16 off 195
- » Close to Banks, Restaurants, Shopping
- » Immediate Occupancy