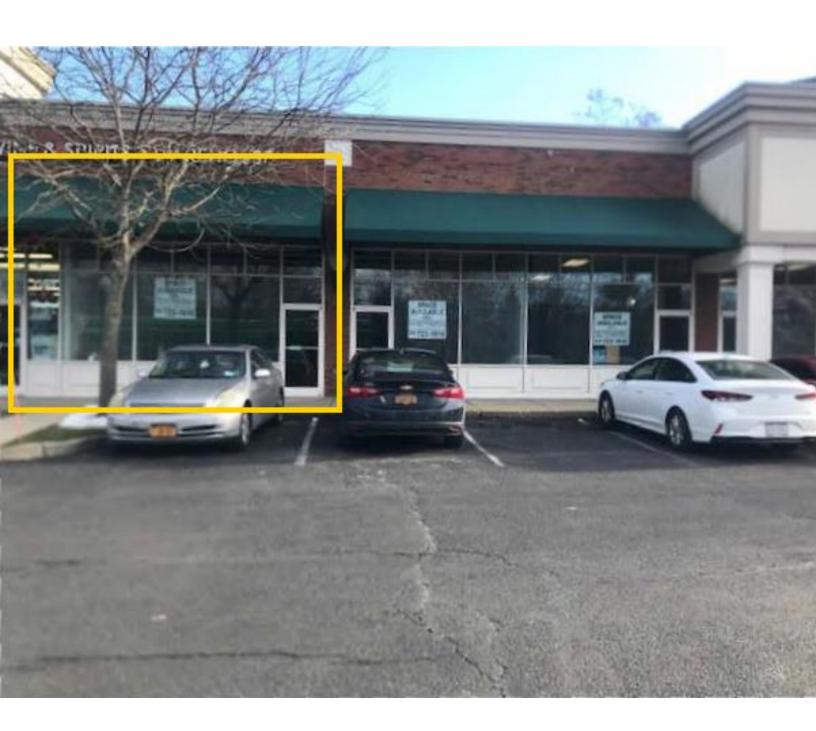

# RETAIL OR MEDICAL SPACE FOR LEASE

#### **Property Features**

- » 1,441 SF
- » 18' Ceiling Heights. 20' Frontage.
- » Join CVS, Apple Bank, Verizon, IHOP, Pizza Hut, TCBY, H&R Block, Yorktown Liquors
- » Corner with Traffic Light 21,300 Cars Daily
- » Between Taconic State Parkway & Cortlandt Town Center
- » 6.6 CARS / 1,000 PARKING