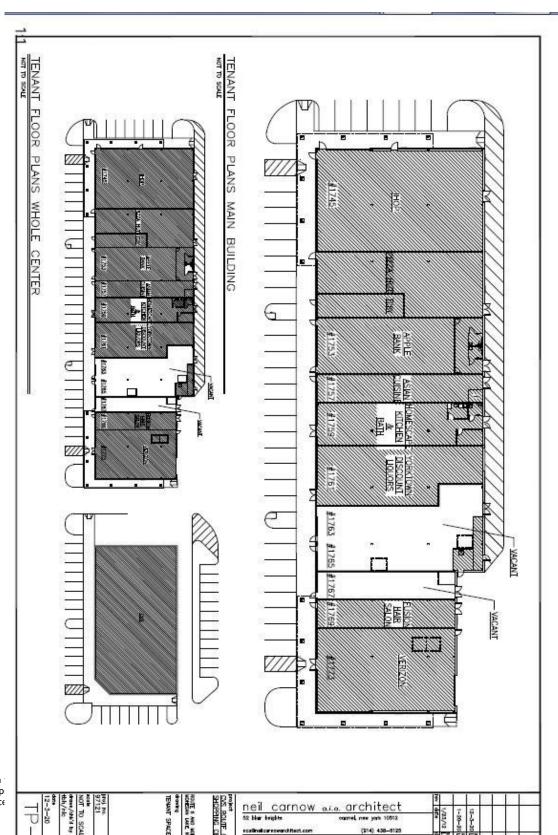

#### **Property Features**

- » 1,441 SF
- » 18' Ceiling Heights. 20' Frontage.
- » Join CVS, Apple Bank, Verizon, IHOP, Pizza Hut, TCBY, H&R Block, Yorktown Liquors
- » Corner with Traffic Light 21,300 Cars Daily
- » Between Taconic State Parkway & Cortlandt Town Center
- » 6.6 CARS / 1,000 PARKING

#### » Asking Rent - Upon Request