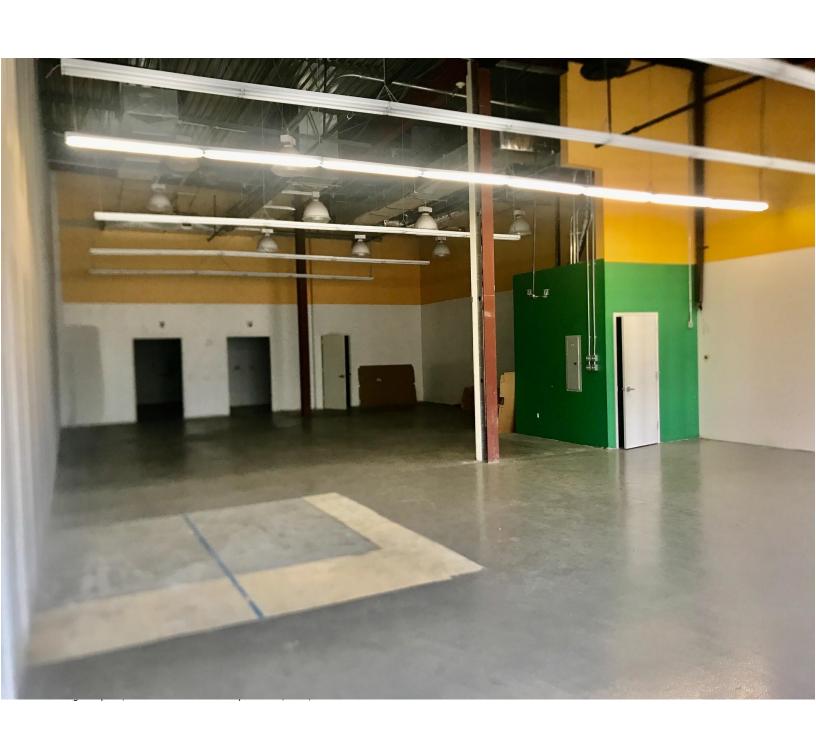

# RETAIL OR MEDICAL SPACE FOR LEASE

#### **Property Features**

- » 1,441 SF
- » 18' Ceiling Heights. 20' Frontage.
- » Join CVS, Apple Bank, Verizon, IHOP, Pizza Hut, TCBY, H&R Block, Yorktown Liquors
- » Corner with Traffic Light 21,300 Cars Daily
- » Between Taconic State Parkway & Cortlandt Town Center
- » 6.6 CARS / 1,000 PARKING