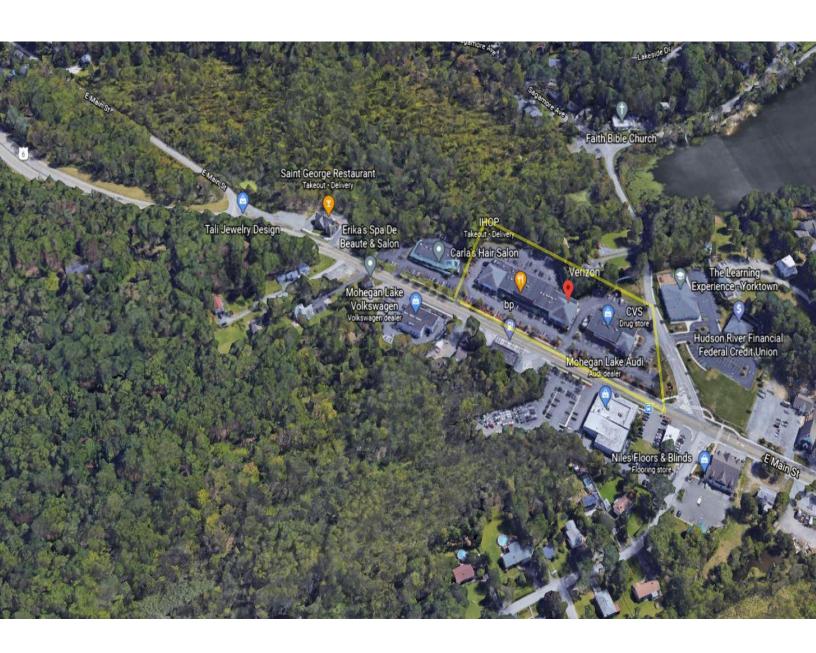

#### **Property Features**

- » 1,441 SF
- » 18' Ceiling Heights. 20' Frontage.
- » Join CVS, Apple Bank, Verizon, IHOP, Pizza Hut, TCBY, H&R Block, Yorktown Liquors
- » Corner with Traffic Light 21,300 Cars Daily
- » Between Taconic State Parkway & Cortlandt Town Center
- » 6.6 CARS / 1,000 PARKING