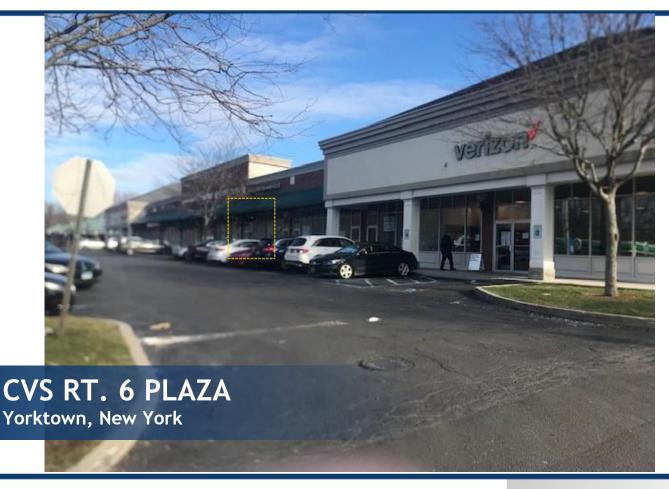

# RETAIL OR MEDICAL SPACE FOR LEASE

#### **Property Features**

- » 1,441 SF
- » 18' Ceiling Heights. 20' Frontage.
- » Join CVS, Apple Bank, Verizon, IHOP, Pizza Hut, TCBY, H&R Block, Yorktown Liquors
- » Corner with Traffic Light 21,300 Cars Daily
- » Between Taconic State Parkway & Cortlandt Town Center
- » 6.6 CARS / 1,000 PARKING