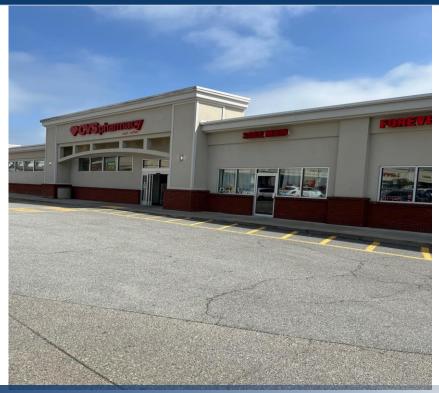

### **Property Features**

- » 1,753 SF
- » Adjacent to CVS
- » 20' Frontage
- » Separate HVAC and Electric
- » Join CVS, Apple Farm, McDonald's, Trustco Bank
- » Off Welcher Avenue Egress and Exit RT-9

# 20 Welcher Avenue Peekskill, NY