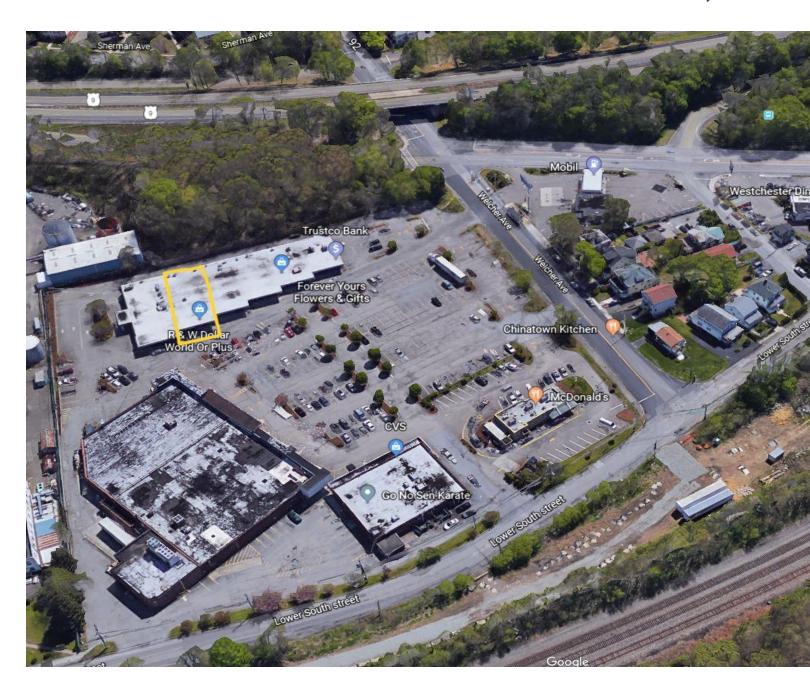

### **Property Features**

- » 1,753 SF
- » Adjacent to CVS
- » 20' Frontage
- » Separate HVAC and Electric
- » Join CVS, Apple Farm, McDonald's, Trustco Bank
- » Off Welcher Avenue Egress and Exit RT-9

# 20 Welcher Avenue Peekskill, NY