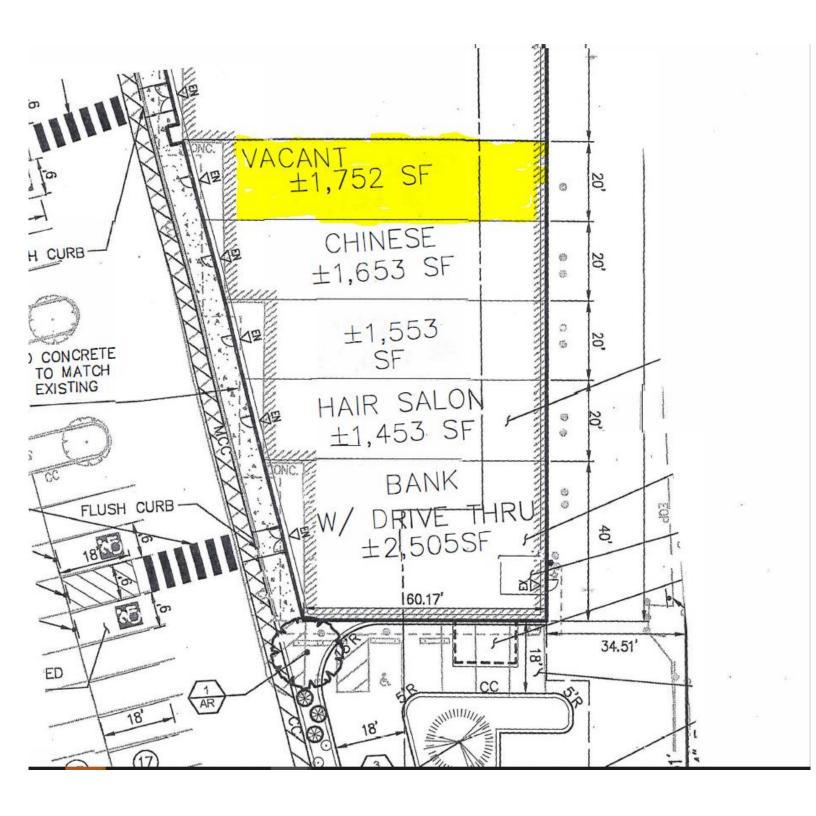

### **Property Features**

- » 1,753 SF
- » Adjacent to CVS
- » 20' Frontage
- » Separate HVAC and Electric
- » Join CVS, Apple Farm, McDonald's, Trustco Bank
- » Off Welcher Avenue Egress and Exit RT-9

# 20 Welcher Avenue Peekskill, NY