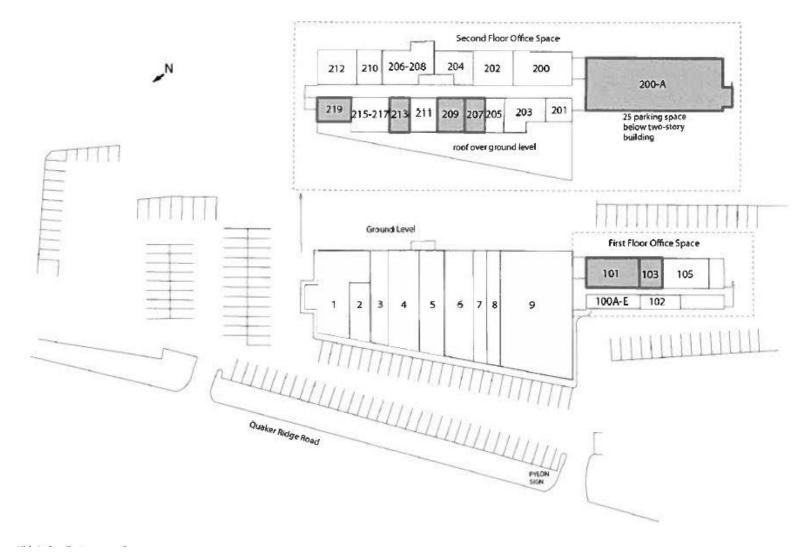

#### **Property Features**

- » 596 3,073 SF Can Be Divided
- » Individual Electric and HVAC 24/7 Access
- » Excellent Water Connections
- » Elevator Building, On-Site Parking
- » Heavily Windowed, Some Golf Course Views
- »Close to Scarsdale, Larchmont, Mamaroneck
- » Close to Montefiore Hospitals New Rochelle, White Plains
- » Daily Traffic Count: 10,283