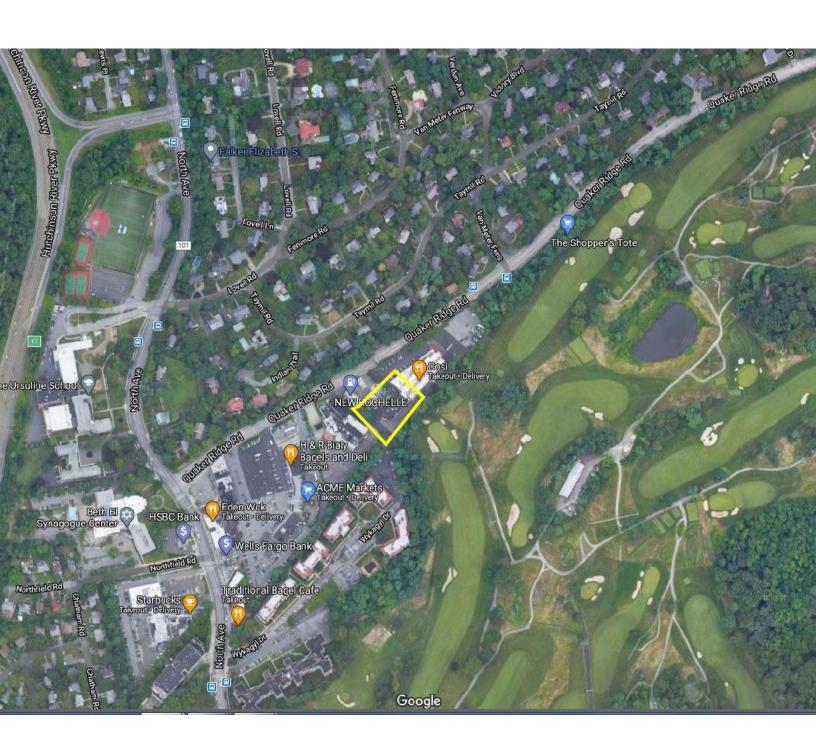

## 77 Quaker Ridge road, New Rochelle, NY

### 77 Quaker Ridge Road, New Rochelle, NY

#### **Property Features**

- » 596 3,073 SF Can Be Divided
- » Individual Electric and HVAC 24/7 Access
- » Excellent Water Connections
- » Elevator Building, On-Site Parking
- » Heavily Windowed, Some Golf Course Views
- »Close to Scarsdale, Larchmont, Mamaroneck
- » Close to Montefiore Hospitals New Rochelle, White Plains
- » Daily Traffic Count: 10,283