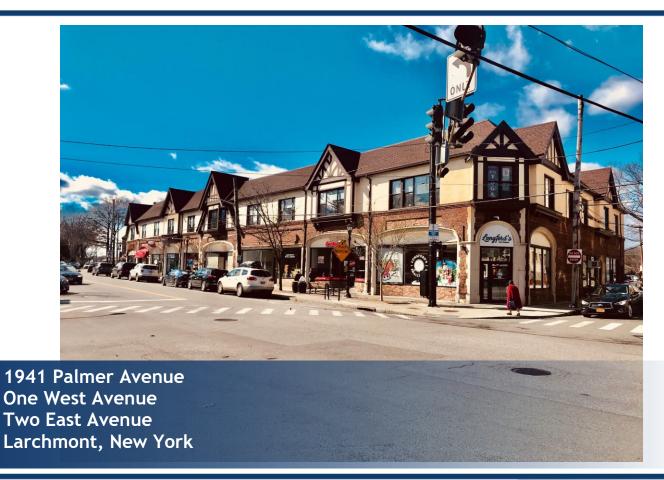

# OFFICE SPACE FOR LEASE





## **Property Features**

- » 467 RSF 1,831 RSF
- » Elevator Building
- » 5 Built Out Windowed Offices
- » Separate Electric & HVAC
- » On Site and Street Parking
- » Short Walk to Metro North Train
- » 24/7 Access
- » Close to Exit 16 off 195
- » Close to Banks, Restaurants, Shopping

other conditions prior sales, sales, lease or withdrawal without notice.

» Immediate Occupancy

### Asking Rent: \$33 per RSF plus Utilities

All information furnished regarding property for sale, rental or financing is from sources deemed reliable; but no warranty or representation is made to the accuracy there of and same is submitted subject to errors, omissions, changes of price, rental or

#### CONTACT

**Exclusive Agent:** 

Eric S. Goldschmidt

Phone: 914-723-1616

Email: eric@ga-re.com

1941 Palme