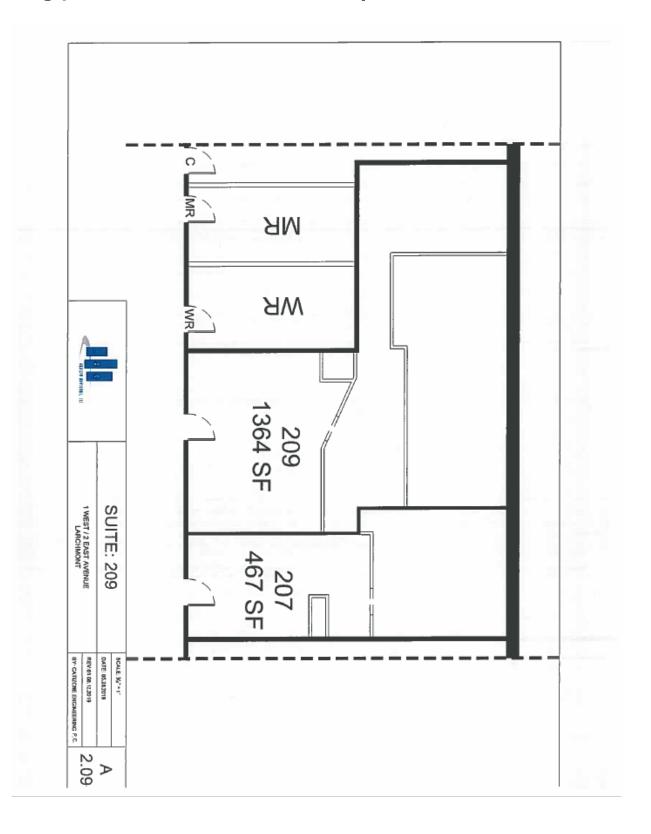

## **Property Features**

- » 467 RSF 1,831 RSF
- » Elevator Building
- » 5 Built Out Windowed Offices
- » Separate Electric & HVAC
- » On Site and Street Parking
- » Short Walk to Metro North Train
- » 24/7 Access
- » Close to Exit 16 off 195
- » Close to Banks, Restaurants, Shopping