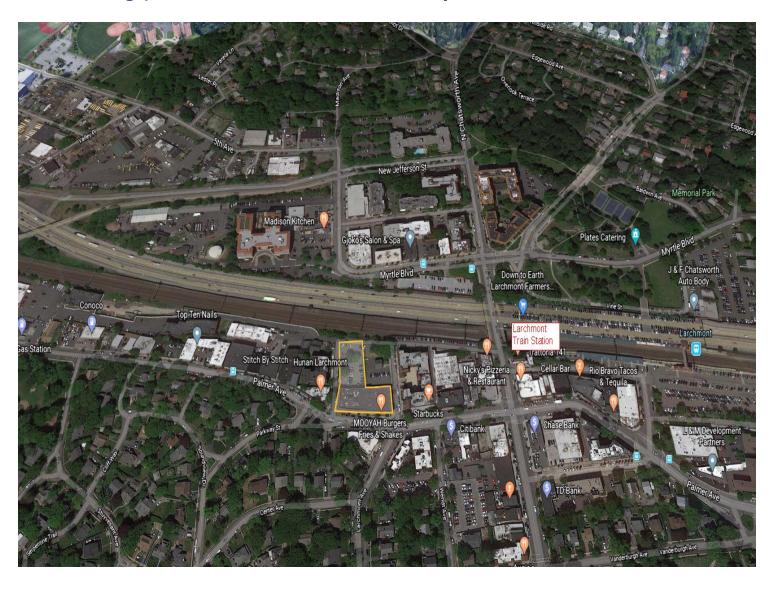

## **Property Features**

- » 467 RSF 1,831 RSF
- » Elevator Building
- » 5 Built Out Windowed Offices
- » Separate Electric & HVAC
- » On Site and Street Parking
- » Short Walk to Metro North Train
- » 24/7 Access
- » Close to Exit 16 off 195
- » Close to Banks, Restaurants, Shopping