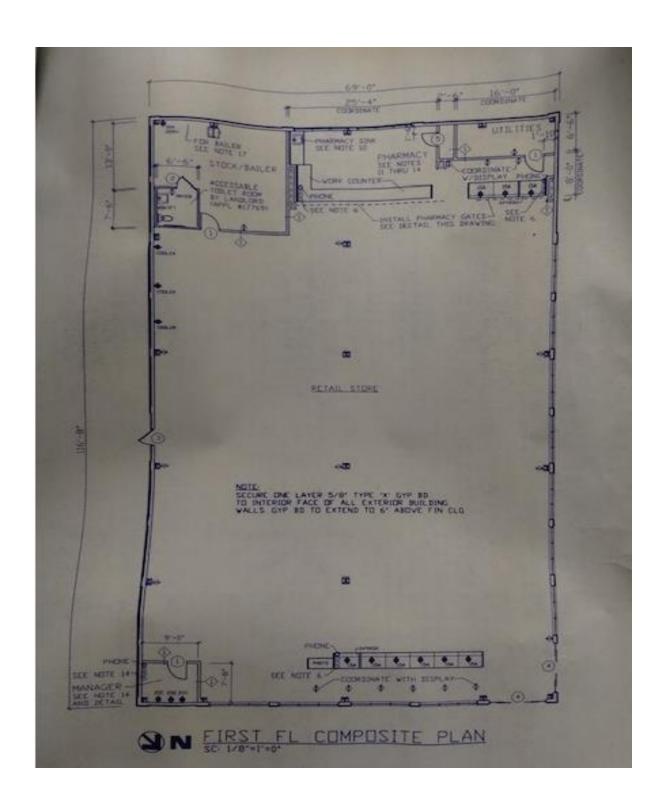

#### **Property Features**

- » 8,050 SF
- » Available Mid-2025
- » Great Frontage on Busy Boston Post Road
- » Ample On-Site Parking Spaces
- » Adjacent to Webster Bank, McDonald's, Apple Bank
- » Across from Trader Joe's, CVS, Starbuck's, Gap, Stop & Shop
- » Daily Traffic Count: 18,884