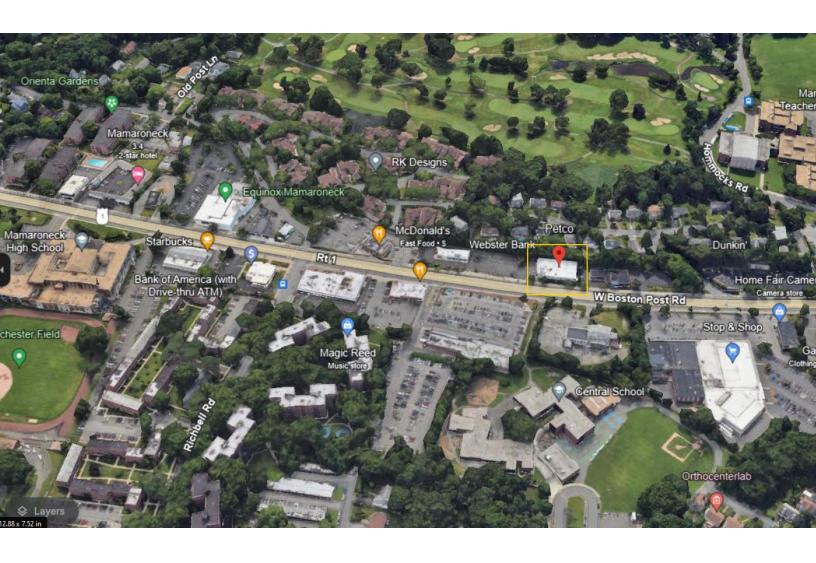

#### **Property Features**

- » 8,050 SF
- » Available Mid-2025
- » Great Frontage on Busy Boston Post Road
- » Ample On-Site Parking Spaces
- » Adjacent to Webster Bank, McDonald's, Apple Bank
- » Across from Trader Joe's, CVS, Starbuck's, Gap, Stop & Shop
- » Daily Traffic Count: 18,884