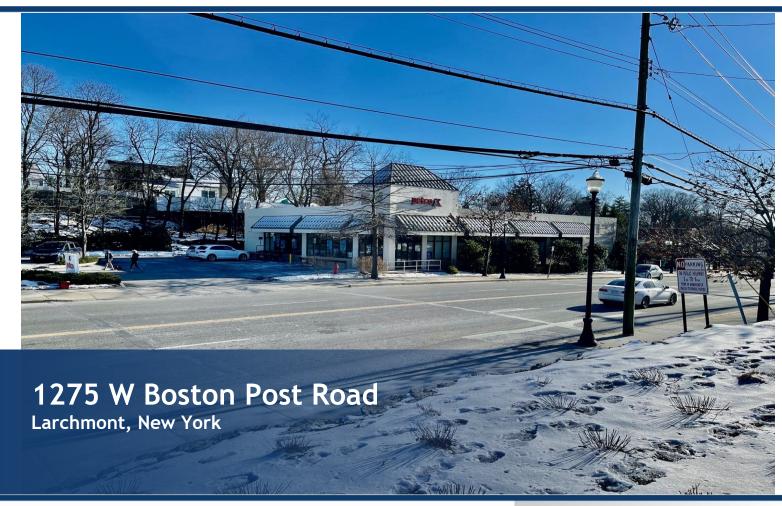

# RETAIL SPACE FOR LEASE





#### **Property Features**

- » 8,050 SF
- » Available Mid-2025
- » Great Frontage on Busy Boston Post Road
- » Ample On-Site Parking Spaces
- » Adjacent to Webster Bank, McDonald's, Apple Bank
- » Across from Trader Joe's, CVS, Starbuck's, Gap, Stop & Shop
- » Daily Traffic Count: 18,884

| <b>Demographics</b> | 2 Mile    | 3 Mile    | 5 Mile    |
|---------------------|-----------|-----------|-----------|
| » Population        | 48,109    | 109,331   | 275,305   |
| » Avg HH Income     | \$172,335 | \$156,594 | \$158,086 |

» Asking Rent - \$50 per SF NN

## **Contact:**

**Exclusive Agent:** 

Pam Bren Goldschmidt

Phone: 914-924-8967

Email: pam@ga-re.com

All information furnished regarding property for sale, rental or financing is from sources deemed reliable; but no warranty or re