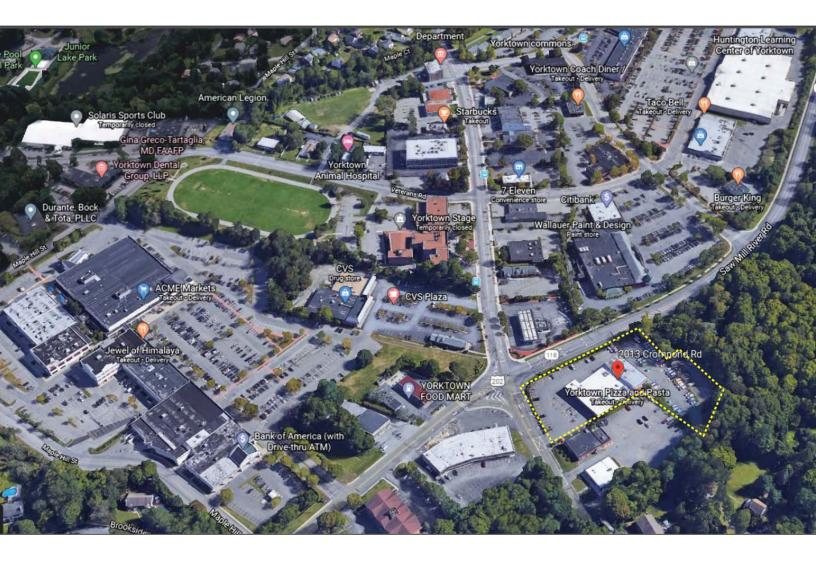

## 2013 Crompond Road (RT 202) Yorktown Heights, New York

## **Property Features**

- » 3,380 SF
- » High Visibility; Huge Frontage
- » Excellent On-Site Parking
- » Intersection Facing RTS 202, 118, 35
- » Adjacent to Verizon, Yorktown Pizza, Elite Karate,
  - Level Up Fitness and Allstate
- » Traffic Count: 18,293

# 2013 Crompond Road Yorktown Heights, NY

## 2013 Crompond Road Yorktown Heights, NY