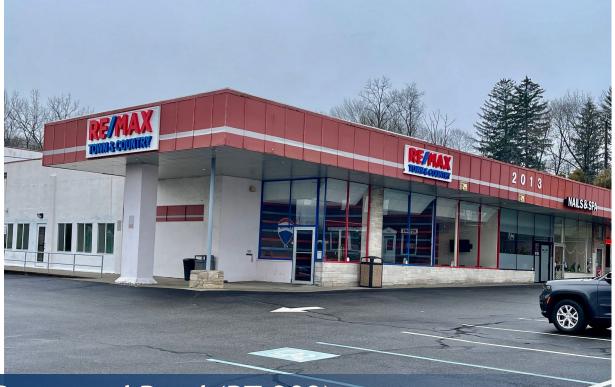

### MEDICAL, RETAIL, OFFICE SPACE FOR LEASE

## 2013 Crompond Road (RT 202) Yorktown Heights, New York

## **Property Features**

- » 3,380 SF
- » High Visibility; Huge Frontage
- » Excellent On-Site Parking
- » Intersection Facing RTS 202, 118, 35
- » Adjacent to Verizon, Yorktown Pizza, Elite Karate,
  - Level Up Fitness and Allstate
- » Traffic Count: 18,293