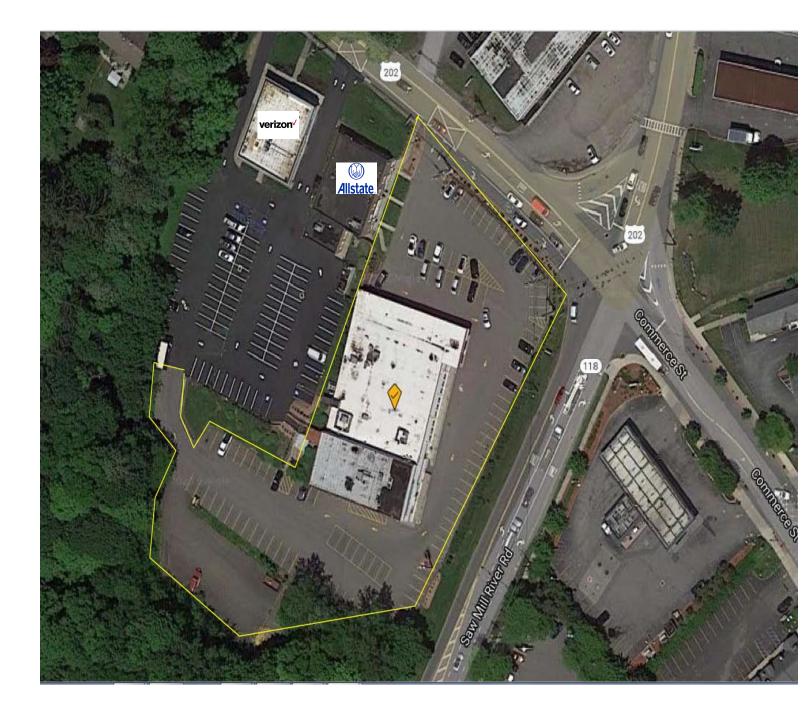

## **Property Features**

- » 3,380 SF
- » High Visibility; Huge Frontage
- » Excellent On-Site Parking
- » Intersection Facing RTS 202, 118, 35
- » Adjacent to Verizon, Yorktown Pizza, Elite Karate,
  - Level Up Fitness and Allstate
- » Traffic Count: 18,293

# 2013 Crompond Road Yorktown Heights, NY