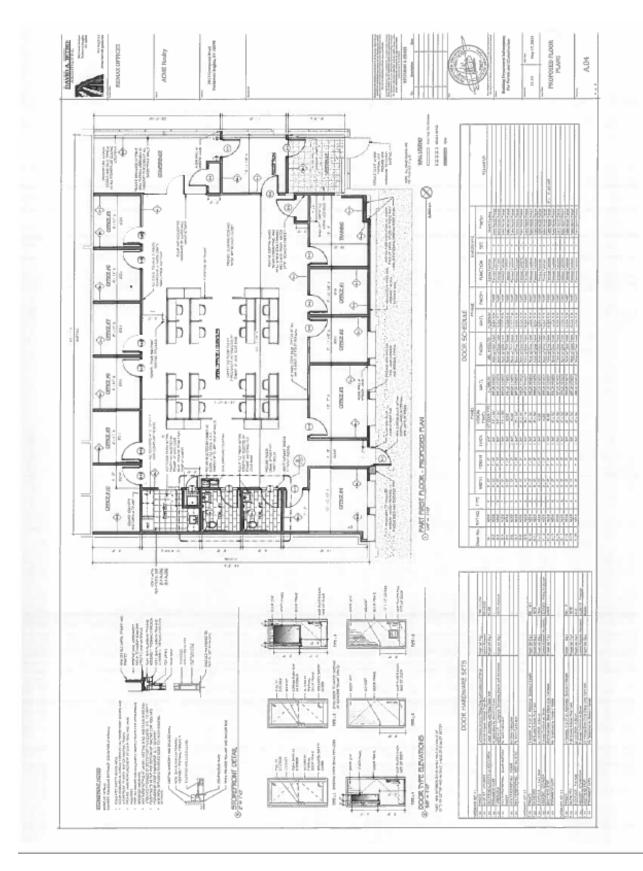

t On-Site Parking
- » Intersection Facing RTS 202, 118, 35
- » Adjacent to Verizon, Yorktown Pizza, Elite Karate,
  - Level Up Fitness and Allstate
- » Traffic Count: 18,293

# Demographics 2 Mile 3 Mile 5 Mile » Population 11,788 23,249 59,846 » Avg HH Income \$139,423 \$155,015 \$143,687

#### » Asking Rent - \$28.50 PSF Gross

All information furnished regarding property for sale, rental or financing is from sources deemed reliable; but no warranty or representation is made to the accuracy there of and same is submitted subject to errors, omissions, changes of price, rental or other conditions prior sales, sales, lease or withdrawal without notice.

# **Contact:**

Exclusive Agent: Eric S. Goldschmidt Phone: 914-723-1616 Email: eric@ga-re.com

# 2013 Crompond Road Yorktown Heights, NY





## 2013 Crompond Road Yorktown Heights, NY



## 2013 Crompond Road Yorktown Heights, NY