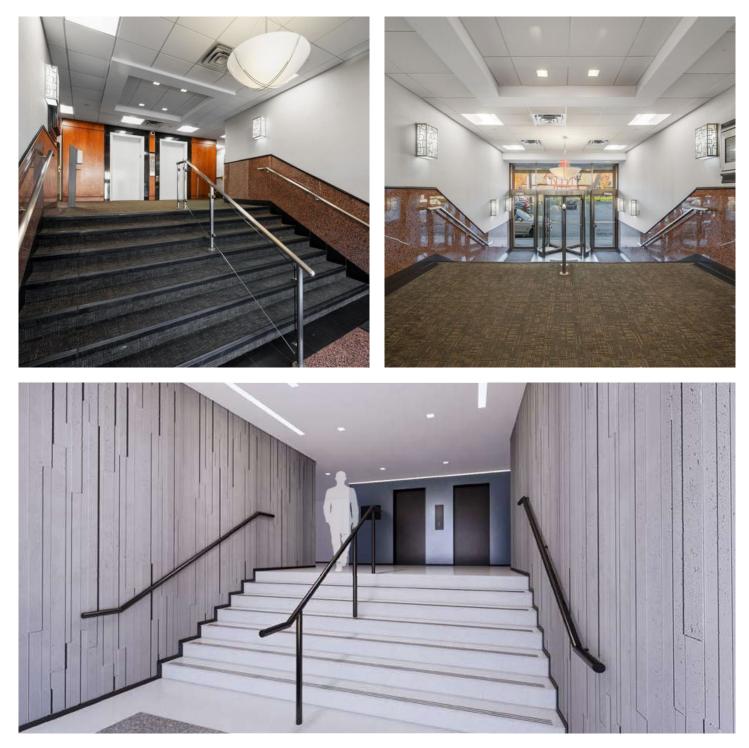

Office / Medical 6,790 RSF Space For Lease

#### Commercial Real Estate Group



## 2 Overhill Road Scarsdale, New York

Asking Rent: \$52.50 per RSF plus Submeter

#### **Property Features:**

- Lobby Level, Spectacular Space
- Submetered
- State of the Art Improvements
- Private Bathrooms, Kitchen, Open Area
- Heavily Windowed
- Newly Renovated Lobby & Entrance
- Rent Includes 2/1,000 Valet Garage Spaces
  - Across from Metro North and Bee Line Bus
- Separate Zoning allows for Medical, Real Estate, Bank, Insurance and Other Uses Zoned Out of Scarsdale Village
- Extended HVAC Hours: Mon-Fri 7am-9pm & Sat 8am-3pm
- Immediate Occupance and 24/7 Access

#### Exclusive Agent: Eric S. Goldschmidt

**P:** 914-723-1616 **E:** eric@ga-re.com



Renovations beginning in 2024

### Exterior



Renovations beginning in 2024

### Interior



### First Floor 6,790 SF





## Garage



# Scarsdale Village

Brought to You By



250 Park Avenue | Suite 1901 | New York, NY 10177