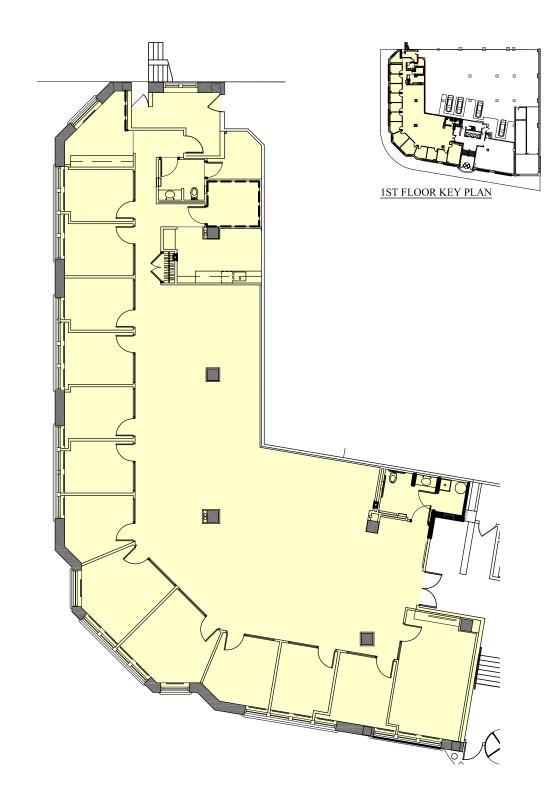

se

#### Commercial Real Estate Group



## 2 Overhill Road Scarsdale, New York

Asking Rent: \$52.50 per RSF plus Submeter

#### **Property Features:**

- Lobby Level, Spectacular Space
- Submetered
- State of the Art Improvements
- Private Bathrooms, Kitchen, Open Area
- Heavily Windowed
- Newly Renovated Lobby & Entrance
- Rent Includes 2/1,000 Valet Garage Spaces
  - Across from Metro North and Bee Line Bus
- Separate Zoning allows for Medical, Real Estate, Bank, Insurance and Other Uses Zoned Out of Scarsdale Village
- Extended HVAC Hours: Mon-Fri 7am-9pm & Sat 8am-3pm
- Immediate Occupance and 24/7 Access

#### Exclusive Agent: Eric S. Goldschmidt

**P:** 914-723-1616 **E:** eric@ga-re.com



Renovations beginning in 2024

### Exterior



Renovations beginning in 2024

### Interior



### First Floor 6,790 SF





## Garage



# Scarsdale Village

Brought to You By



250 Park Avenue | Suite 1901 | New York, NY 10177