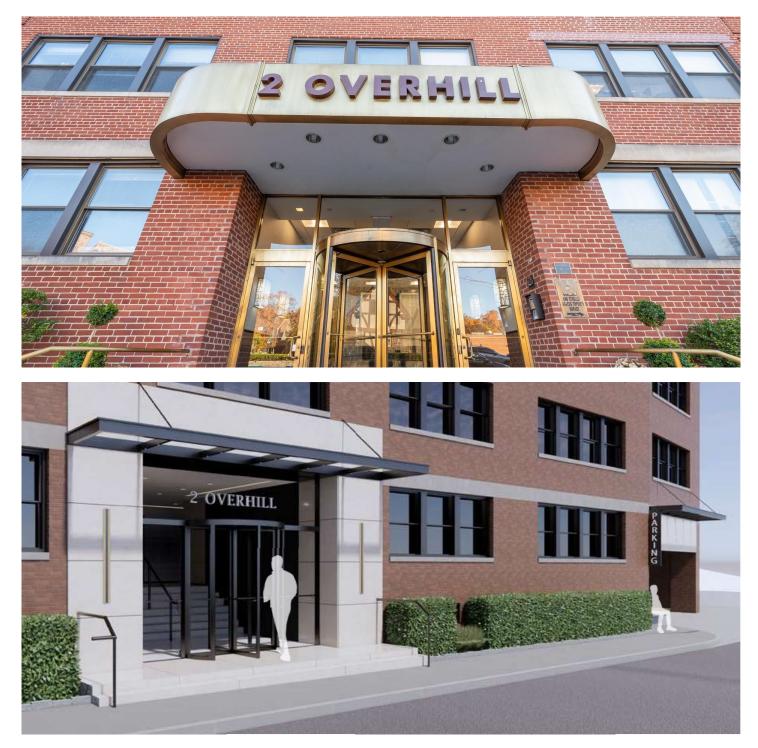

Office / Medical 6,790 RSF Space For Lease

#### Commercial Real Estate Group



## 2 Overhill Road Scarsdale, New York

Asking Rent: \$52.50 per RSF plus Submeter

#### **Property Features:**

- Lobby Level, Spectacular Space
- Submetered
- State of the Art Improvements
- Private Bathrooms, Kitchen, Open Area
- Heavily Windowed
- Newly Renovated Lobby & Entrance
- Rent Includes 2/1,000 Valet Garage Spaces
  - Across from Metro North and Bee Line Bus
- Separate Zoning allows for Medical, Real Estate, Bank, Insurance and Other Uses Zoned Out of Scarsdale Village
- Extended HVAC Hours: Mon-Fri 7am-9pm & Sat 8am-3pm
- Immediate Occupance and 24/7 Access

#### Exclusive Agent: Eric S. Goldschmidt

**P:** 914-723-1616 **E:** eric@ga-re.com



Renovations beginning in 2024

### Exterior



Renovations beginning in 2024

### Interior



### First Floor 6,790 SF





## Garage



# Scarsdale Village

Brought to You By



250 Park Avenue | Suite 1901 | New York, NY 10177