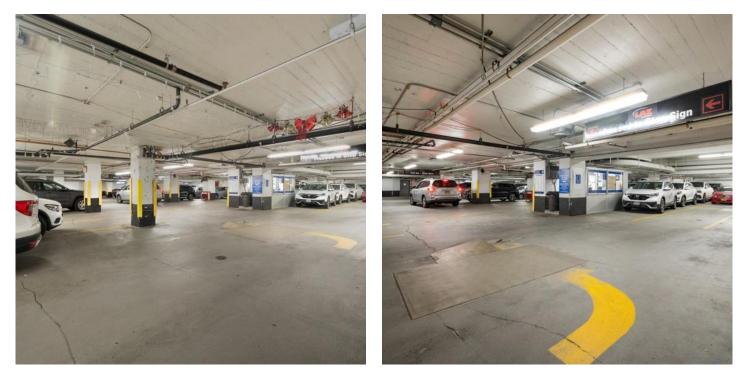

ate Group



## 2 Overhill Road Scarsdale, New York

Asking Rent: \$52.50 per RSF plus Submeter

#### **Property Features:**

- Lobby Level, Spectacular Space
- Submetered
- State of the Art Improvements
- Private Bathrooms, Kitchen, Open Area
- Heavily Windowed
- Newly Renovated Lobby & Entrance
- Rent Includes 2/1,000 Valet Garage Spaces
  - Across from Metro North and Bee Line Bus
- Separate Zoning allows for Medical, Real Estate, Bank, Insurance and Other Uses Zoned Out of Scarsdale Village
- Extended HVAC Hours: Mon-Fri 7am-9pm & Sat 8am-3pm
- Immediate Occupance and 24/7 Access

#### Exclusive Agent: Eric S. Goldschmidt

**P:** 914-723-1616 **E:** eric@ga-re.com



Renovations beginning in 2024

### Exterior



Renovations beginning in 2024

### Interior



### First Floor 6,790 SF





## Garage



# Scarsdale Village

Brought to You By



250 Park Avenue | Suite 1901 | New York, NY 10177