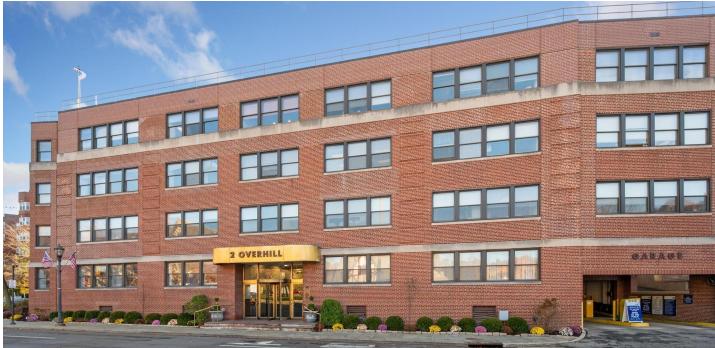

## 2 Overhill Road Scarsdale, New York

Asking Rent: \$52.50 per RSF plus Submeter

### Exterior

Renovations beginning in 2024