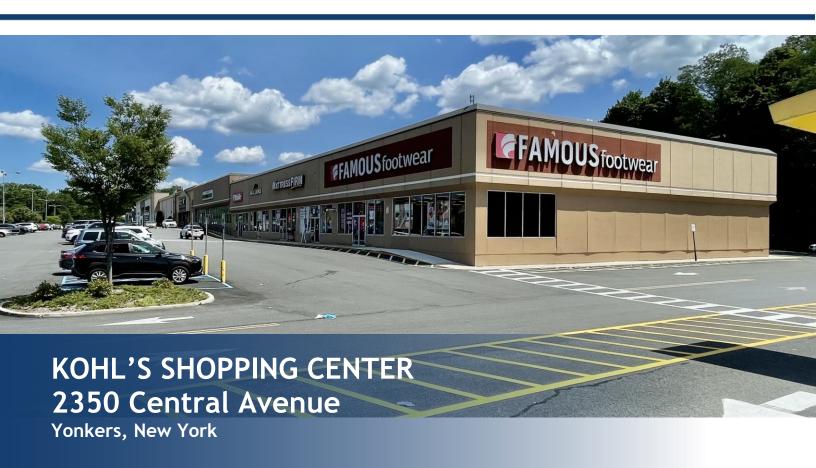

# RETAIL SPACE FOR LEASE

#### **Property Features**

- » 5,717 SF
- » Current Famous Footwear Space
- » Great Frontage
- » 500 Parking Spaces
- » Join: Kohls, Petco, Sprint, Famous Footwear, CVS, Nathans, Mattress Firm, Chase Bank, & Wells Fargo Bank
- » Daily Traffic Count: 50,760