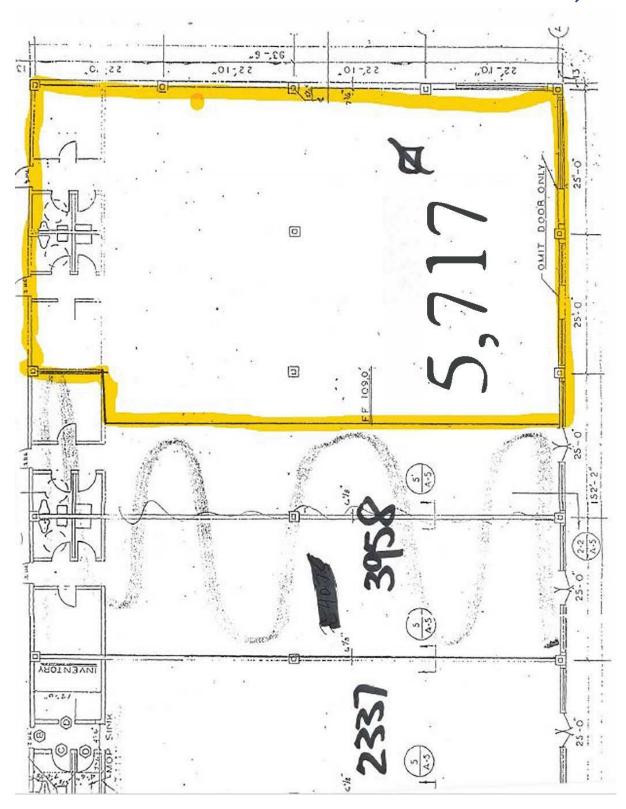

#### **Property Features**

- » 5,717 SF
- » Current Famous Footwear Space
- » Great Frontage
- » 500 Parking Spaces
- » Join: Kohls, Petco, Sprint, Famous Footwear, CVS, Nathans, Mattress Firm, Chase Bank, & Wells Fargo Bank
- » Daily Traffic Count: 50,760