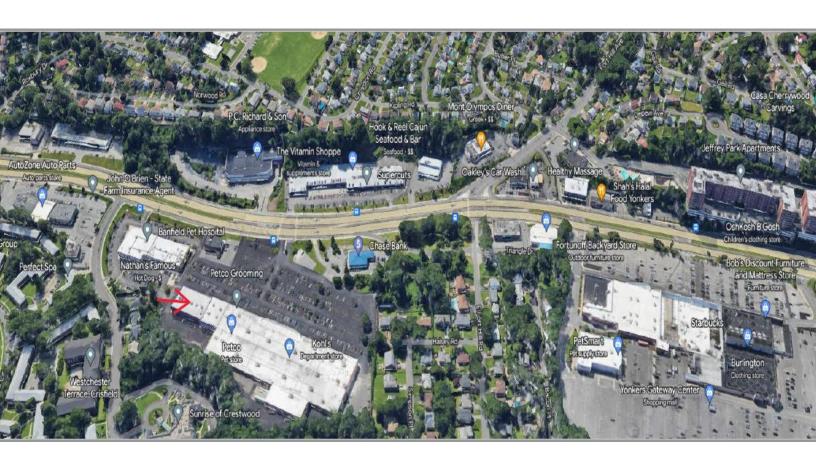

#### **Property Features**

- » 5,717 SF
- » Current Famous Footwear Space
- » Great Frontage
- » 500 Parking Spaces
- » Join: Kohls, Petco, Sprint, Famous Footwear, CVS, Nathans, Mattress Firm, Chase Bank, & Wells Fargo Bank
- » Daily Traffic Count: 50,760