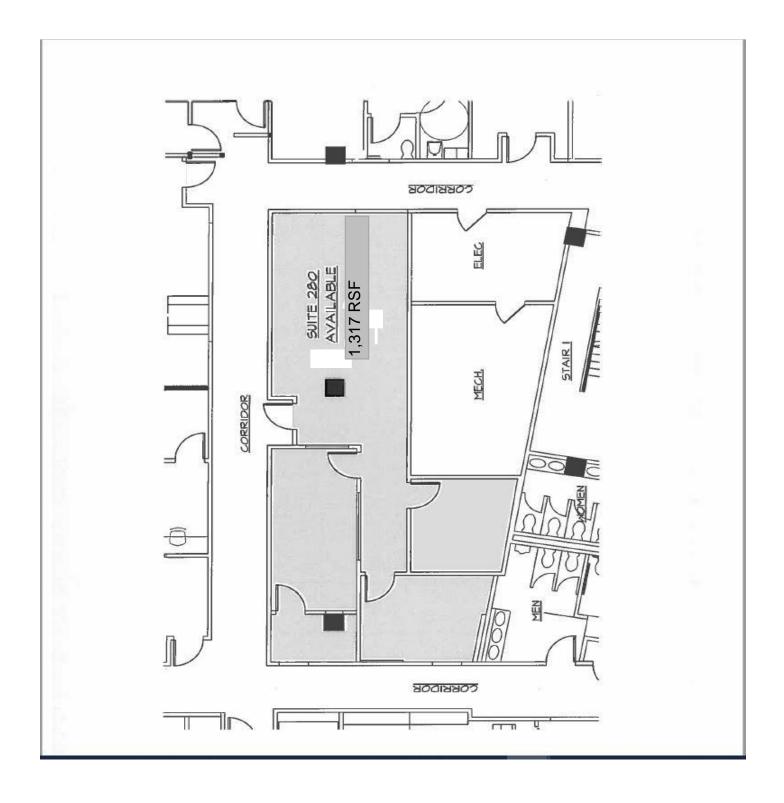

# OFFICE / MEDICAL 1,317RSF SPACE FOR LEASE

HAH PAL

#### **Property Features**

- »2<sup>nd</sup> Floor 1,31 7 RSF
- »Extended FREE HVAC Hours: Mon-Fri 7am-9pm & Sat- 8am-3pm
- »Perfect for Medical and General Office Use
- »Includes 2 Valet Garage Spaces
- »Close to Lawrence and White Plains Hospitals
- »Across from Train Station, Bus Stop, & Bronx River PKWY
- »In Popular Scarsdale Village Restaurants, Banks, Stores
- »Two Elevators, New Building Upgrades
- »24/7 Access
- »Join Major Medical Groups, Stark Office Suites, First Republic Bank, Law Offices , Financial Firms