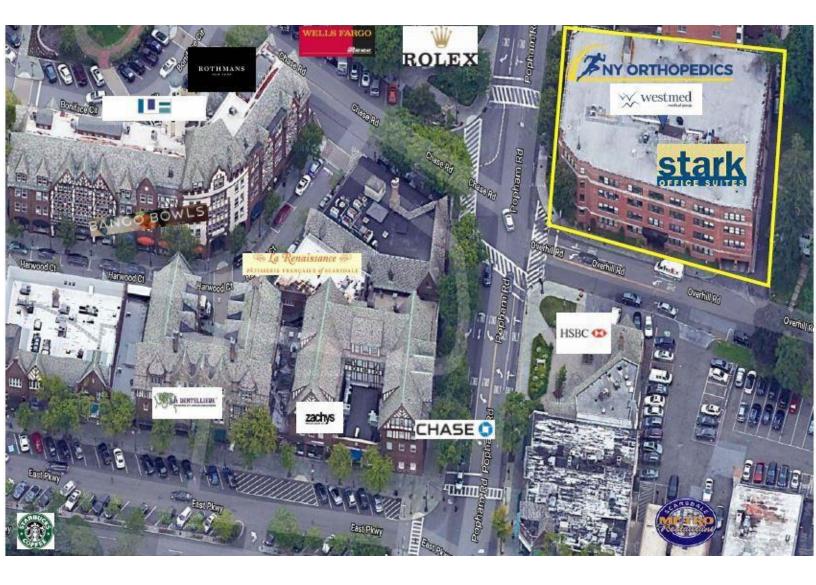

#### **Property Features**

- »2<sup>nd</sup> Floor 1,31 7 RSF
- »Extended FREE HVAC Hours: Mon-Fri 7am-9pm & Sat- 8am-3pm
- »Perfect for Medical and General Office Use
- »Includes 2 Valet Garage Spaces
- »Close to Lawrence and White Plains Hospitals
- »Across from Train Station, Bus Stop, & Bronx River PKWY
- »In Popular Scarsdale Village Restaurants, Banks, Stores
- »Two Elevators, New Building Upgrades
- »24/7 Access
- »Join Major Medical Groups, Stark Office Suites, First Republic Bank, Law Offices , Financial Firms