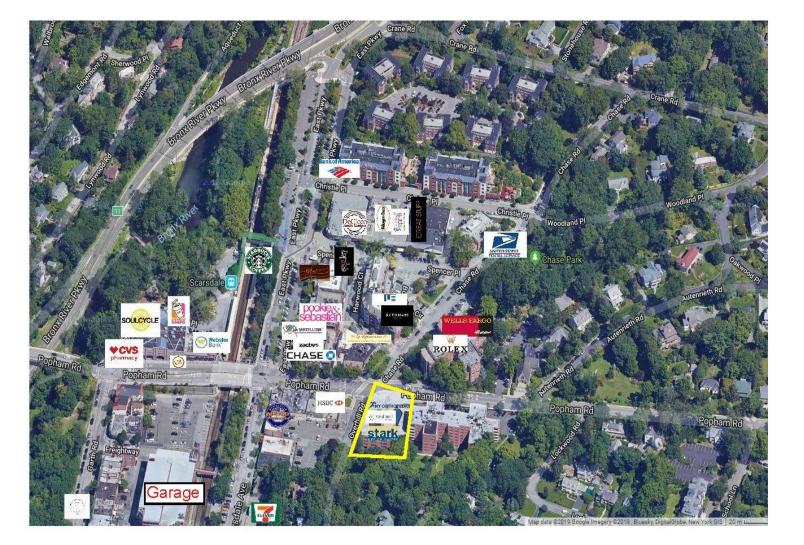

#### **Property Features**

- »2<sup>nd</sup> Floor 1,31 7 RSF
- »Extended FREE HVAC Hours: Mon-Fri 7am-9pm & Sat- 8am-3pm
- »Perfect for Medical and General Office Use
- »Includes 2 Valet Garage Spaces
- »Close to Lawrence and White Plains Hospitals
- »Across from Train Station, Bus Stop, & Bronx River PKWY
- »In Popular Scarsdale Village Restaurants, Banks, Stores
- »Two Elevators, New Building Upgrades
- »24/7 Access
- »Join Major Medical Groups, Stark Office Suites, First Republic Bank, Law Offices , Financial Firms