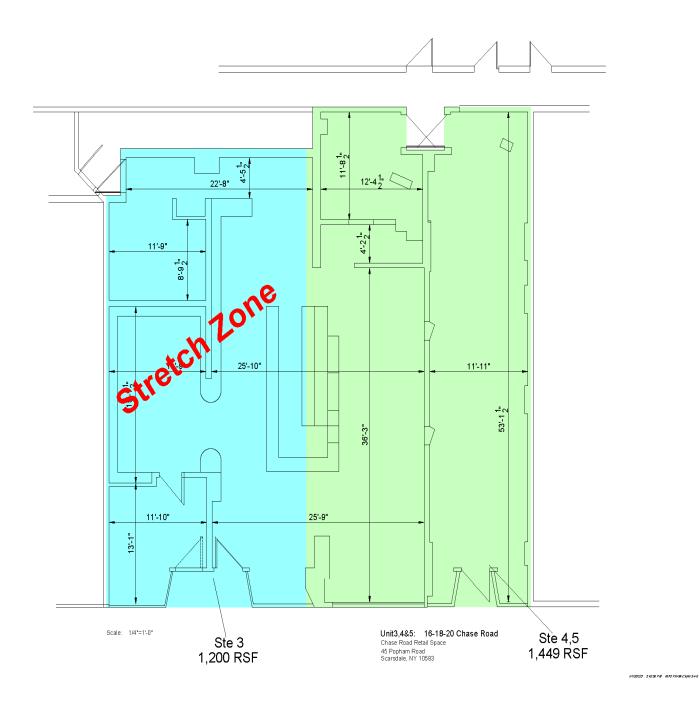

### Floor Plan

All information furnished regarding property for sale, rental or financing is from sources deemed reliable; but no warranty or representation is made to the accuracy there of and same is submitted subject to errors, omissions, changes of price, rental or other conditions prior sales, sales, lease or withdrawal without notice.

### **Property Features**

- » 1,449 SF
- » Great Frontage, Great Parking
- » Prominent High End Retail Location in Scarsdale Village
- » Join Wells Fargo, Berkshire Hathaway, Stretch Zone, Evolve Medi Spa, Sapori Restaurant, Wilson & Son/Rolex, Pamela Robbins, Rothman's, Mixology, Starbucks, Chase Bank, Scarsdale Florist and others
- » Walk to Metro North Train Station