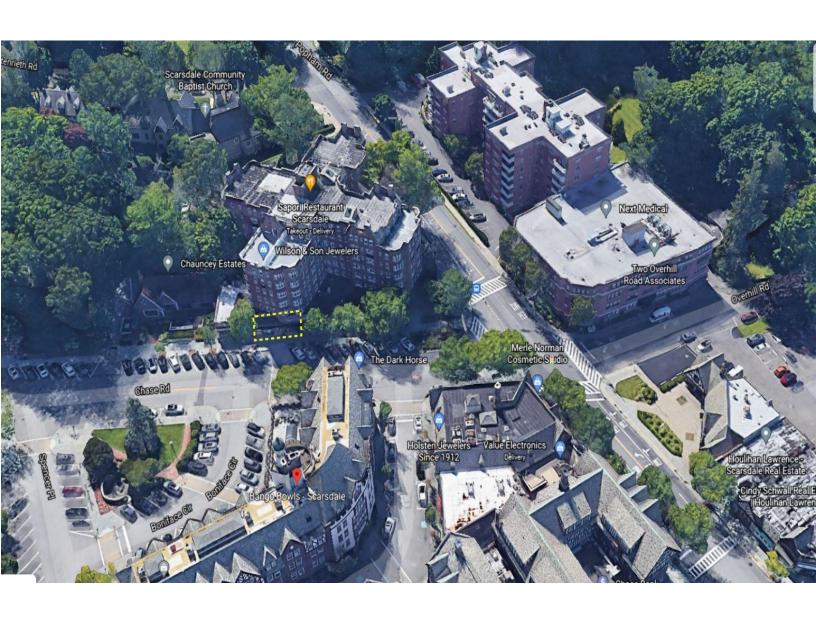

### **Property Features**

- » 1,449 SF
- » Great Frontage, Great Parking
- » Prominent High End Retail Location in Scarsdale Village
- » Join Wells Fargo, Berkshire Hathaway, Stretch Zone, Evolve Medi Spa, Sapori Restaurant, Wilson & Son/Rolex, Pamela Robbins, Rothman's, Mixology, Starbucks, Chase Bank, Scarsdale Florist and others
- » Walk to Metro North Train Station

# 18 Chase Road Scarsdale, NY