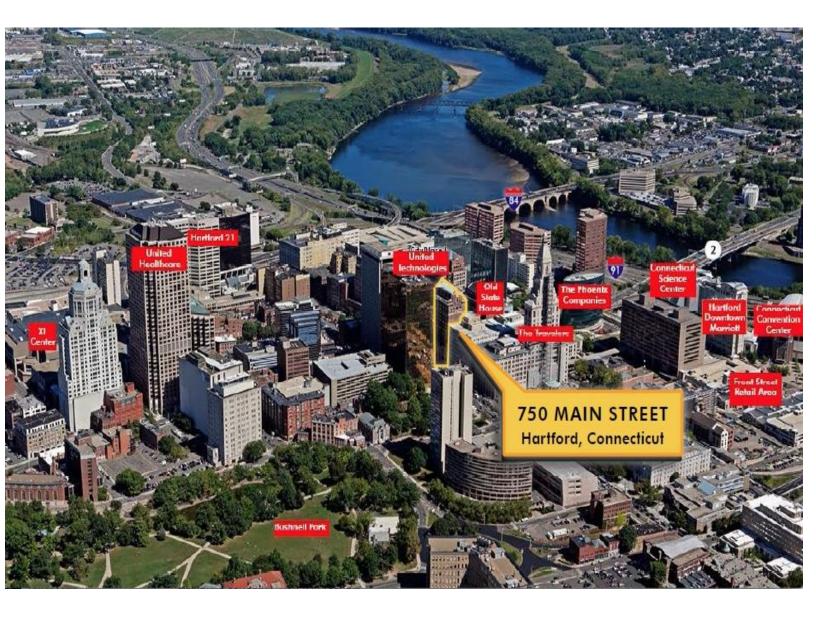

## 750 Main Street 2 Central Row Hartford, Connecticut

750 Main Street 2 Central Row Hartford, Connecticut

750 Main Street 2 Central Row Hartford, Connecticut

750 Main Street 2 Central Row Hartford, Connecticut