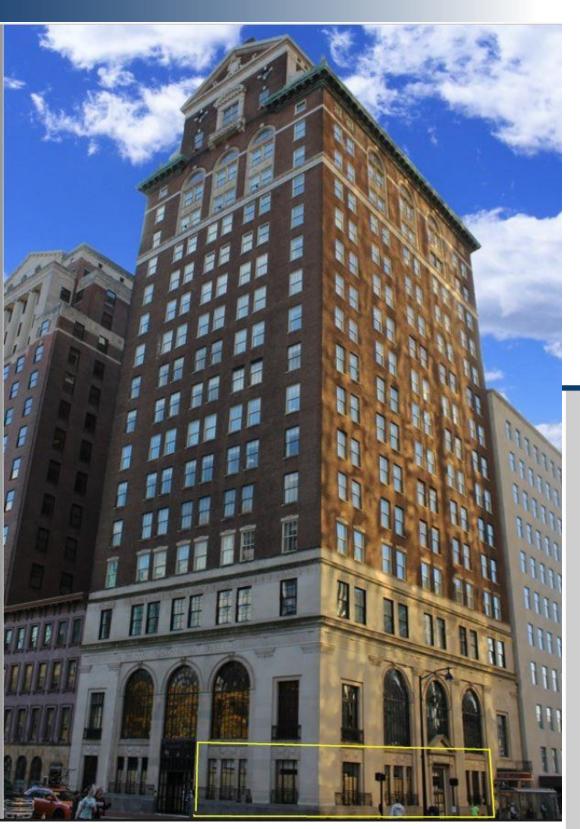

RETAIL FOR LEASE 750 Main Street 2 Central Row Hartford, Connecticut

## 750 Main Street 2 Central Row Hartford, Connecticut

## **Property Features**

- » 3,460 RSF Can Be Divided
- » 14' 6" Ceilings
- » Traffic Lit Corner Main Street & Central Row
- » Main Street & Central Row Entrances Plus Direct Lobby Entrance
- » 130,000 RSF Office Building
- » In The Heart of Hartford CBD
- » Immediate Occupancy
- » Across From CVS
- » Surrounded By 4,500,000 SF of Office Space
- » Walk To UCONN 3,000 Students Plus 250 Faculty
- » Walk To Theater, Sports Arena, Minor League Baseball Park