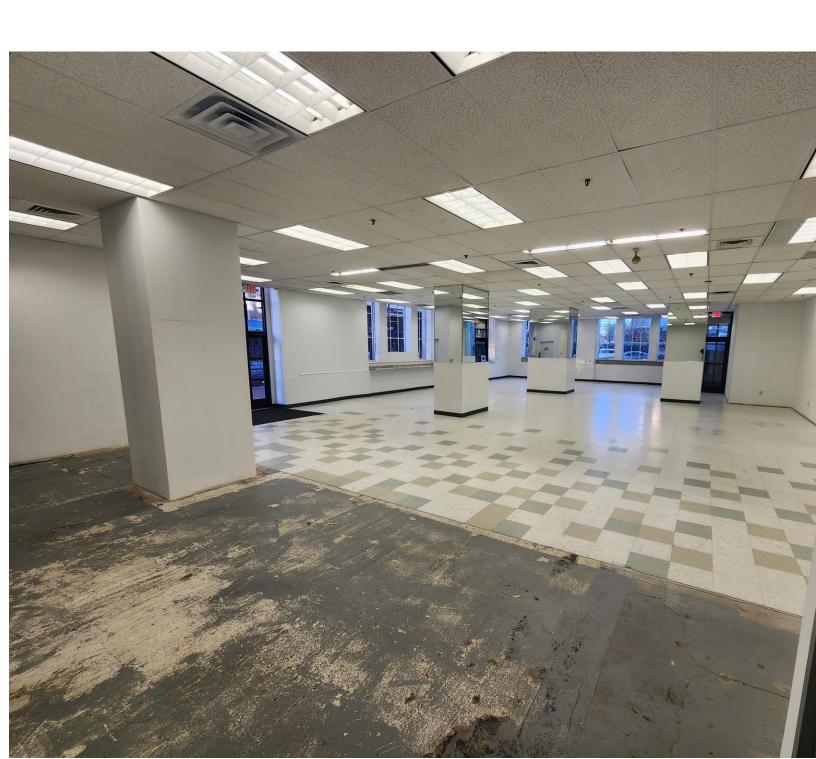

## **Property Features**

- » 3,460 RSF Can Be Divided
- » 14' 6" Ceilings
- » Traffic Lit Corner Main Street & Central Row
- » Main Street & Central Row Entrances Plus Direct Lobby Entrance
- » 130,000 RSF Office Building
- » In The Heart of Hartford CBD
- » Immediate Occupancy
- » Across From CVS
- » Surrounded By 4,500,000 SF of Office Space
- » Walk To UCONN 3,000 Students Plus 250 Faculty
- » Walk To Theater, Sports Arena, Minor League Baseball Park