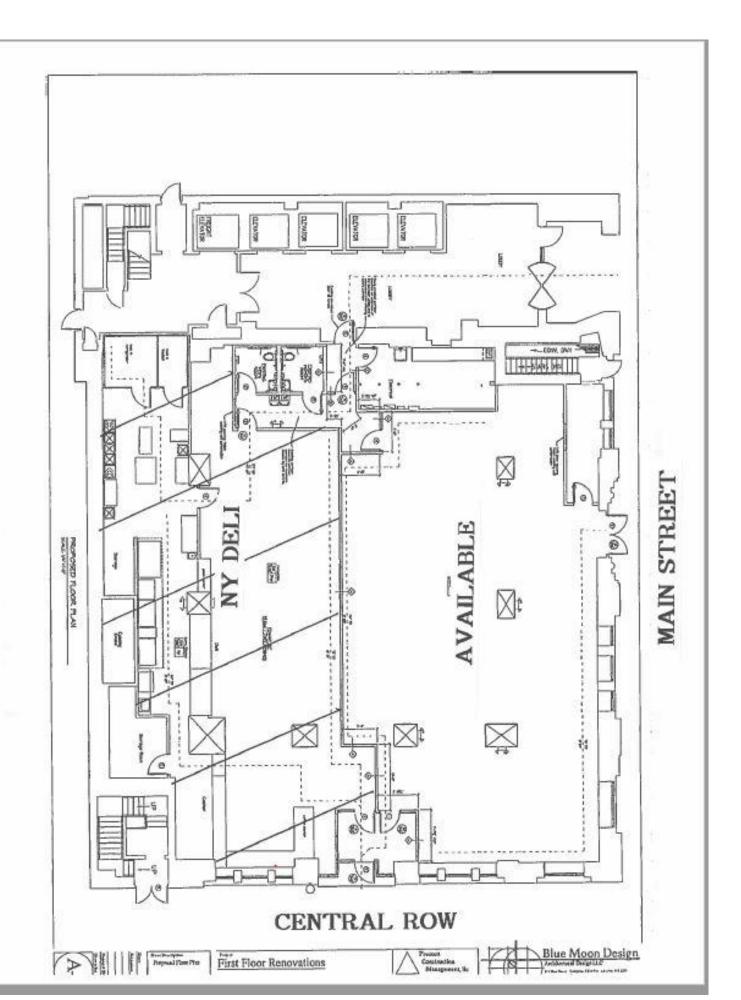

## **Property Features**

- » 3,460 RSF Can Be Divided
- » 14' 6" Ceilings
- » Traffic Lit Corner Main Street & Central Row
- » Main Street & Central Row Entrances Plus Direct Lobby Entrance
- » 130,000 RSF Office Building
- » In The Heart of Hartford CBD
- » Immediate Occupancy
- » Across From CVS
- » Surrounded By 4,500,000 SF of Office Space
- » Walk To UCONN 3,000 Students Plus 250 Faculty
- » Walk To Theater, Sports Arena, Minor League Baseball Park