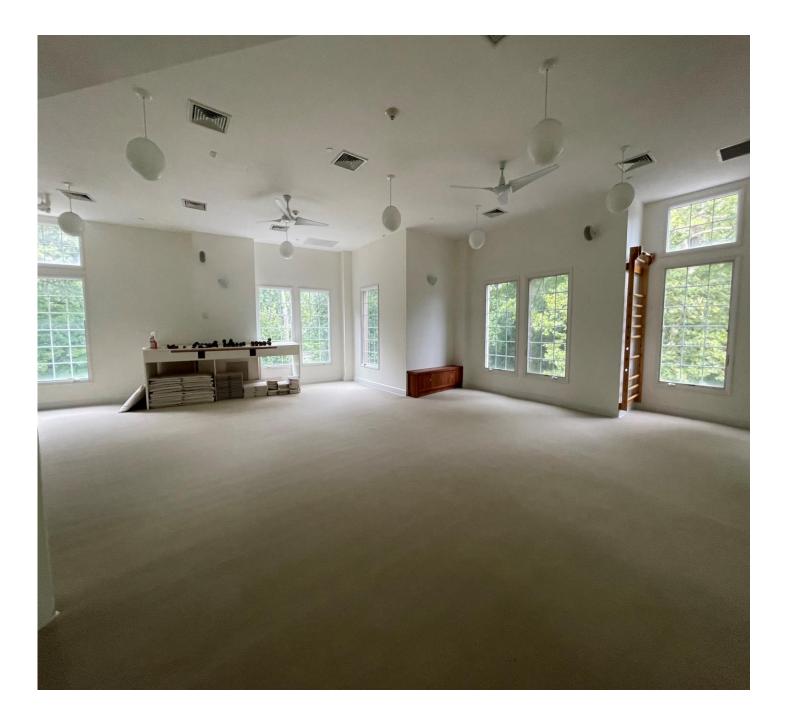

## **Property Features**

- » 4,442 RSF
- » Lobby, 2 Studios, Locker Rooms, Children's Room, Office,

Washer & Dryers

- » Bright and Airy with Lots of Windows
- » In Scarsdale Village Daily Traffic Count 11,000
- » Adjacent to Train Station, Bus Stop, & Bronx River PKWY
- » 24/7 Access
- » Join CVS, Scarsdale Prep, Scarsdale Pediatrics, Webster Bank,
  - LTK, Dunkin Donuts and others.