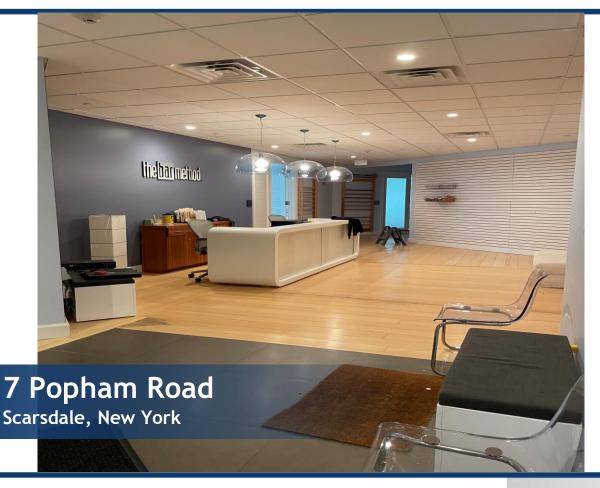

## RETAIL/OFFICE SPACE FOR LEASE

## **Property Features**

- » 4,442 RSF
- » Lobby, 2 Studios, Locker Rooms, Children's Room, Office,

Washer & Dryers

- » Bright and Airy with Lots of Windows
- » In Scarsdale Village Daily Traffic Count 11,000
- » Adjacent to Train Station, Bus Stop, & Bronx River PKWY
- » 24/7 Access
- » Join CVS, Scarsdale Prep, Scarsdale Pediatrics, Webster Bank,
  - LTK, Dunkin Donuts and others.