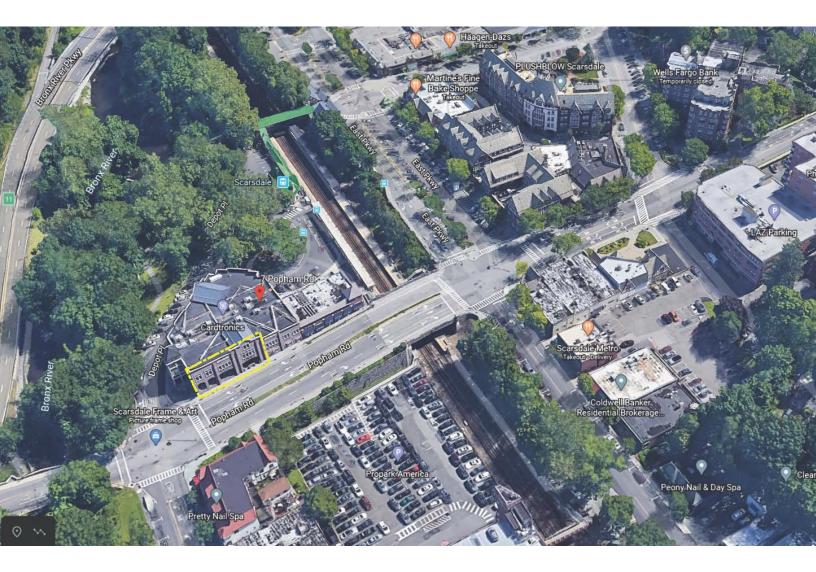

## **Property Features**

- » 4,442 RSF
- » Lobby, 2 Studios, Locker Rooms, Children's Room, Office,

Washer & Dryers

- » Bright and Airy with Lots of Windows
- » In Scarsdale Village Daily Traffic Count 11,000
- » Adjacent to Train Station, Bus Stop, & Bronx River PKWY
- » 24/7 Access
- » Join CVS, Scarsdale Prep, Scarsdale Pediatrics, Webster Bank,
  - LTK, Dunkin Donuts and others.