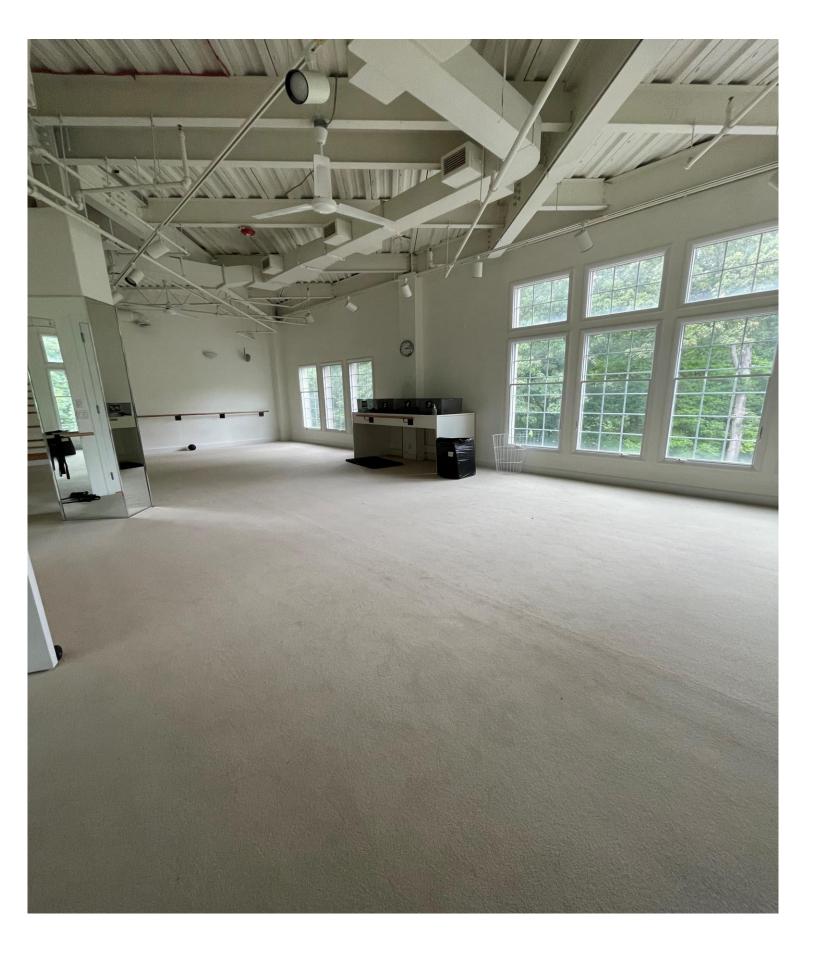

## **Property Features**

- » 4,442 RSF
- » Lobby, 2 Studios, Locker Rooms, Children's Room, Office,

Washer & Dryers

- » Bright and Airy with Lots of Windows
- » In Scarsdale Village Daily Traffic Count 11,000
- » Adjacent to Train Station, Bus Stop, & Bronx River PKWY
- » 24/7 Access
- » Join CVS, Scarsdale Prep, Scarsdale Pediatrics, Webster Bank,
  - LTK, Dunkin Donuts and others.