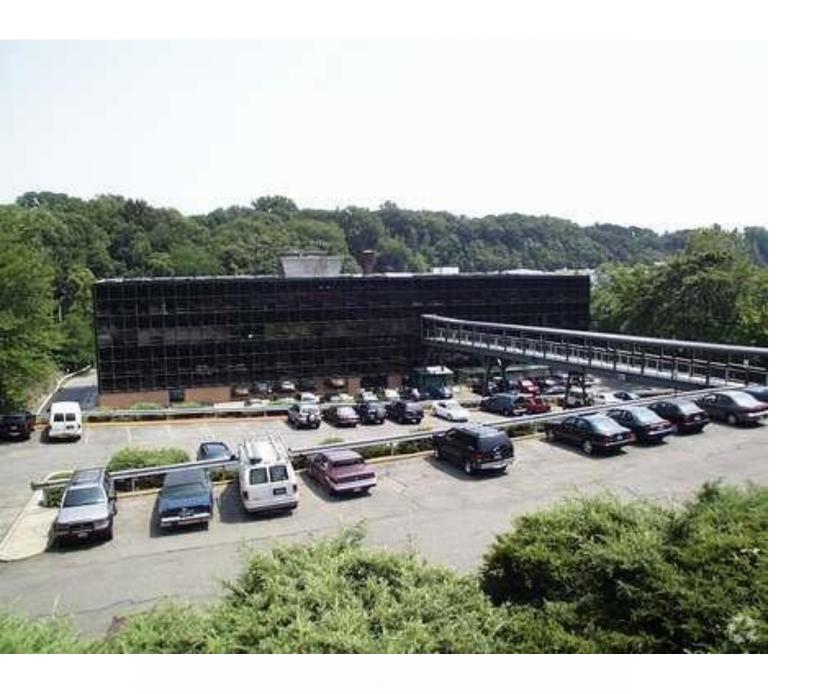

#### **Property Features**

- » 1,153 RSF Available
- »Retail Level with Private Entrance
- » HVAC Hours: Mon-Fri 7am-7pm & Sat- 7am-2pm
- » Traffic Lit Corner
- » Excellent On-Site Parking
- » On-Site Manager
- » Former Audiologist Space
- » Close to Bronx River Parkway, Sprain Brook Parkway
- » Just South of Ardsley Road

### Rear Entrance