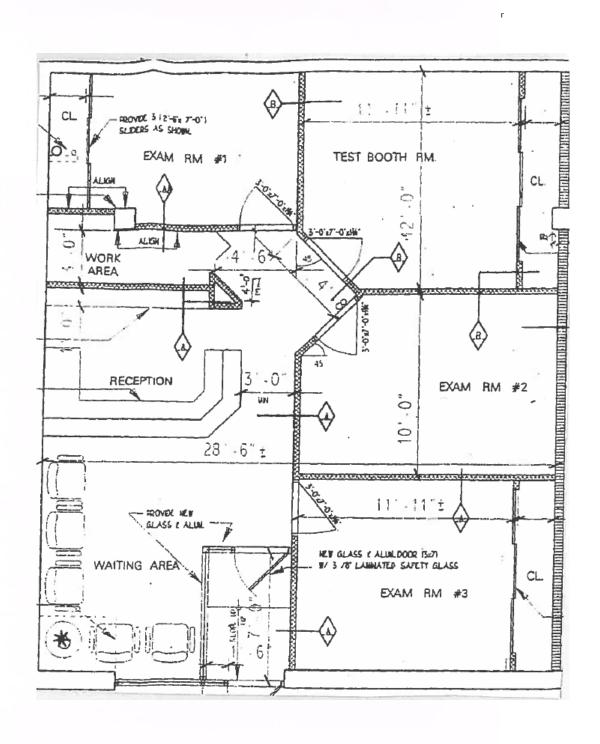

#### **Property Features**

- » 1,153 RSF Available
- »Retail Level with Private Entrance
- » HVAC Hours: Mon-Fri 7am-7pm & Sat- 7am-2pm
- » Traffic Lit Corner
- » Excellent On-Site Parking
- » On-Site Manager
- » Former Audiologist Space
- » Close to Bronx River Parkway, Sprain Brook Parkway
- » Just South of Ardsley Road