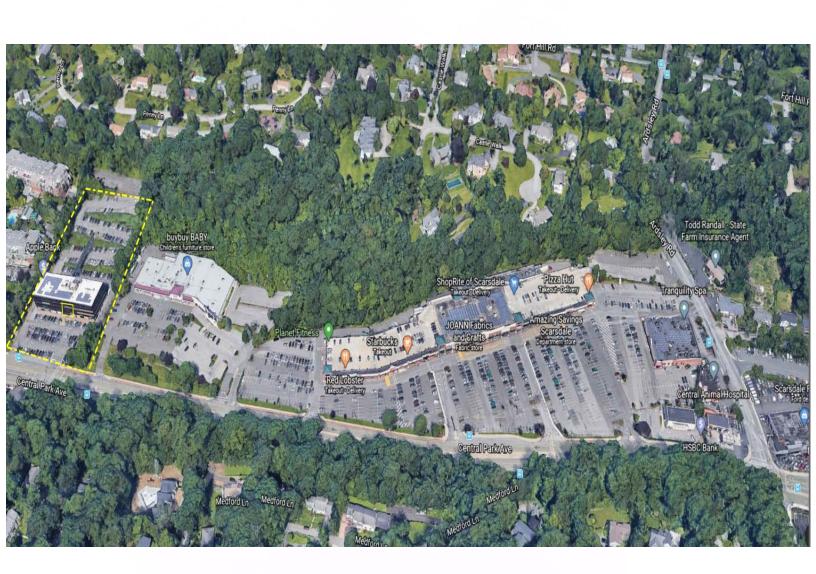

#### **Property Features**

- » 1,153 RSF Available
- »Retail Level with Private Entrance
- » HVAC Hours: Mon-Fri 7am-7pm & Sat- 7am-2pm
- » Traffic Lit Corner
- » Excellent On-Site Parking
- » On-Site Manager
- » Former Audiologist Space
- » Close to Bronx River Parkway, Sprain Brook Parkway
- » Just South of Ardsley Road

Traffic Count - 34,290 Cars Daily