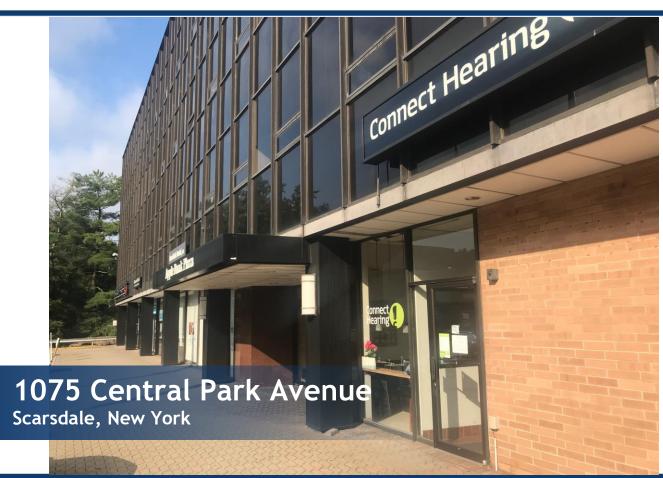

# OFFICE / MEDICAL SPACE FOR LEASE

#### **Property Features**

- » 1,153 RSF Available
- »Retail Level with Private Entrance
- » HVAC Hours: Mon-Fri 7am-7pm & Sat- 7am-2pm
- » Traffic Lit Corner
- » Excellent On-Site Parking
- » On-Site Manager
- » Former Audiologist Space
- » Close to Bronx River Parkway, Sprain Brook Parkway
- » Just South of Ardsley Road