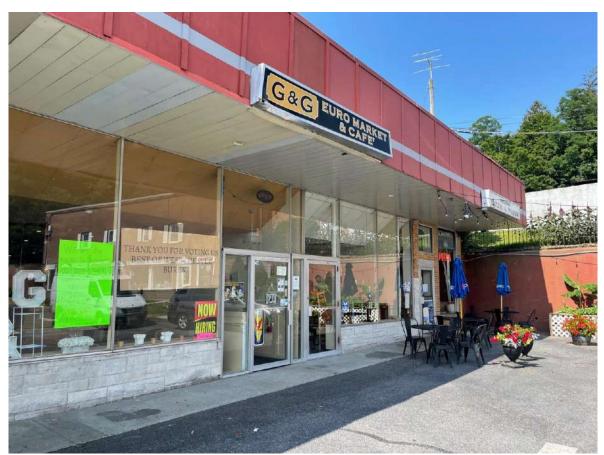

#### **Property Features**

- » 1,883 SF
- » Food Permitted
- » Small Kitchen: 2 bathrooms
- » Excellent On-Site Parking
- » Intersection of RTS 202, 118, 35
- » Adjacent to Verizon, REMAX, Yorktown Pizza, Elite Karate, Level Up Fitness
- » Traffic Count: 18,293