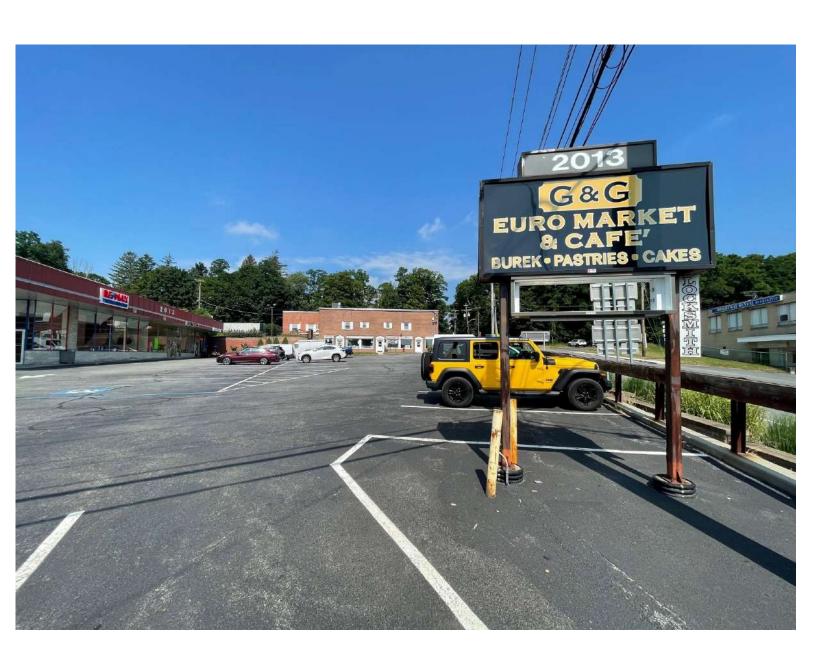

# RETAIL SPACE FOR LEASE

#### **Property Features**

- » 1,883 SF
- » Food Permitted
- » Small Kitchen: 2 bathrooms
- » Excellent On-Site Parking
- » Intersection of RTS 202, 118, 35
- » Adjacent to Verizon, REMAX, Yorktown Pizza, Elite Karate, Level Up Fitness
- » Traffic Count: 18,293