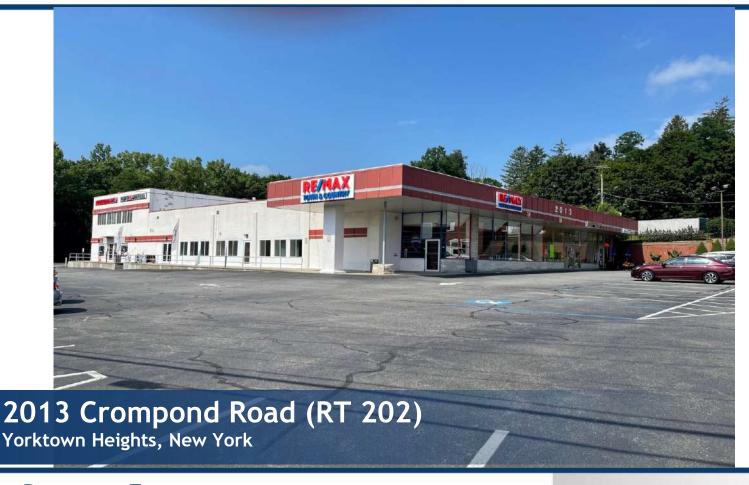

# RETAIL SPACE FOR LEASE

#### **Property Features**

- » 1,883 SF
- » Food Permitted
- » Small Kitchen: 2 bathrooms
- » Excellent On-Site Parking
- » Intersection of RTS 202, 118, 35
- » Adjacent to Verizon, REMAX, Yorktown Pizza, Elite Karate, Level Up Fitness
- » Traffic Count: 18,293