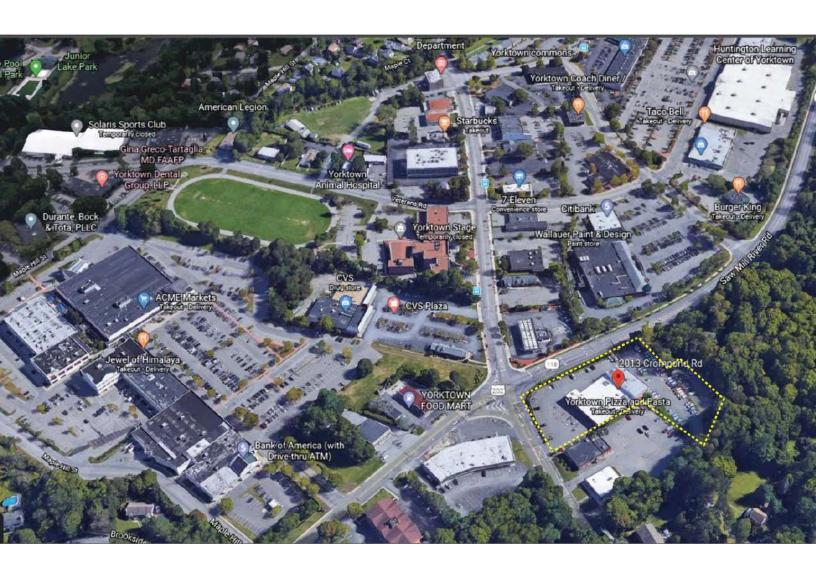

#### **Property Features**

- » 1,883 SF
- » Food Permitted
- » Small Kitchen: 2 bathrooms
- » Excellent On-Site Parking
- » Intersection of RTS 202, 118, 35
- » Adjacent to Verizon, REMAX, Yorktown Pizza, Elite Karate, Level Up Fitness
- » Traffic Count: 18,293