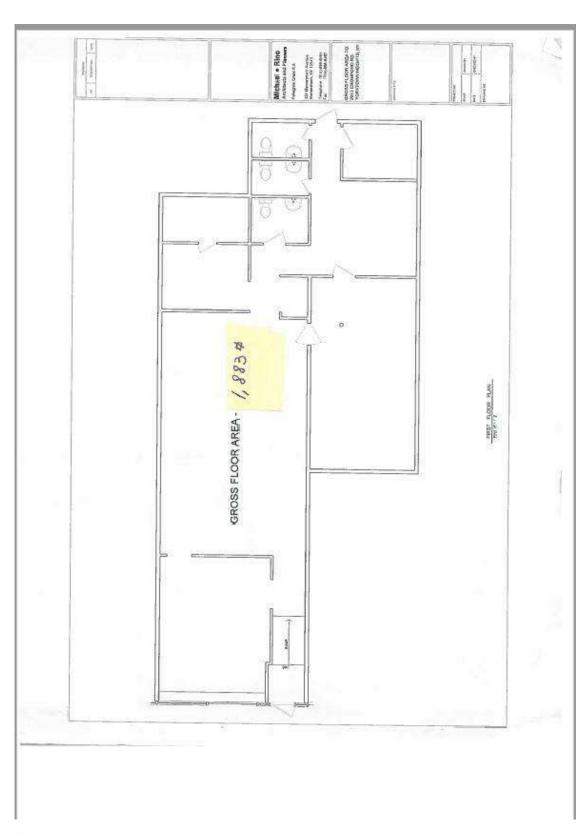

#### **Property Features**

- » 1,883 SF
- » Food Permitted
- » Small Kitchen: 2 bathrooms
- » Excellent On-Site Parking
- » Intersection of RTS 202, 118, 35
- » Adjacent to Verizon, REMAX, Yorktown Pizza, Elite Karate, Level Up Fitness
- » Traffic Count: 18,293