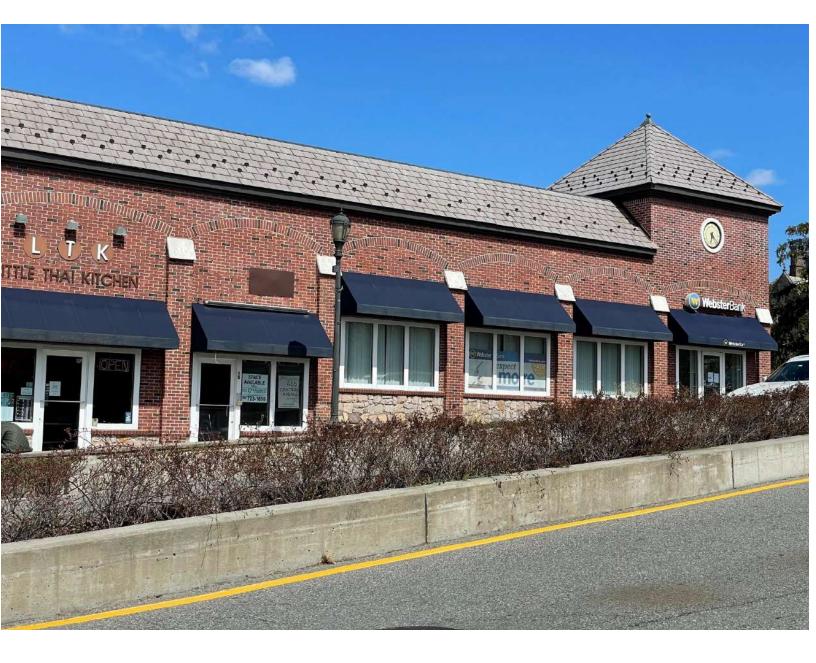

### **Property Features**

- » 800 SF
- » Adjacent to Scarsdale Metro North Train Station
- » Join Dunkin Donuts, CVS, Webster Bank,
  Little Thai Kitchen, Pizza, Scarsdale Framing
- » Daily Car Count 11,000
- » Daily Metro North Passengers 4,000 +/-

# 15 Popham Road, Scarsdale, NY