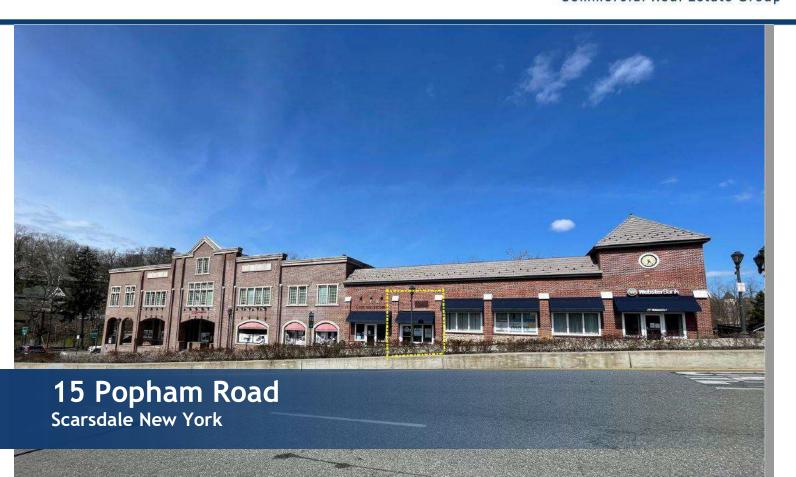

# **RETAIL FOR LEASE**





### **Property Features**

- » 800 SF
- » Adjacent to Scarsdale Metro North Train Station
- » Join Dunkin Donuts, CVS, Webster Bank,
  Little Thai Kitchen, Pizza, Scarsdale Framing
- » Daily Car Count 11,000
- » Daily Metro North Passengers 4,000 +/-

| <b>Demographics</b> | <u>1 Mile</u> | <u>3 Mile</u> | <u>5 Mile</u> |
|---------------------|---------------|---------------|---------------|
| » Population        | 14,837        | 111,627       | 351,536       |
| » Avg HH Income     | \$200,473     | \$169,598     | \$139,343     |

### Asking Rent: \$50 PSF NN

All information furnished regarding property for sale, rental or financing is from sources deemed reliable; but no warranty or representation is made to the accuracy there of and same is submitted subject to errors, omissions,