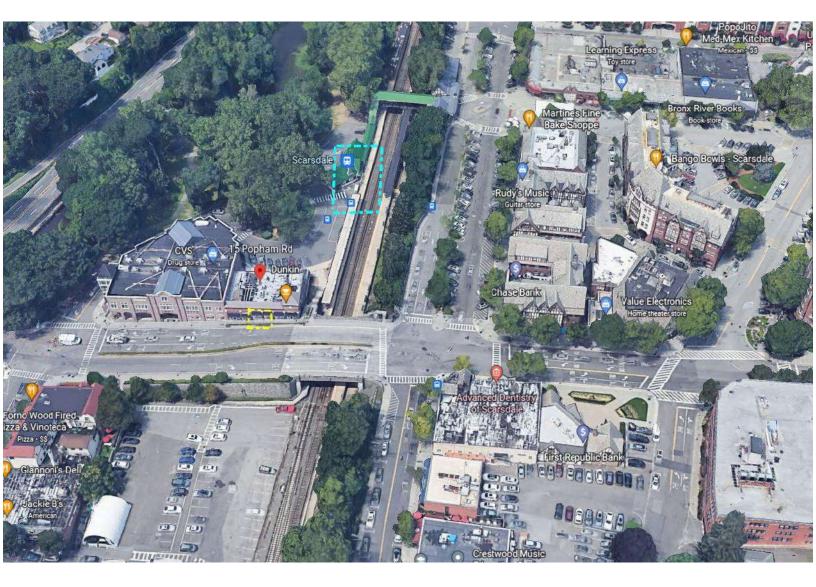

### **Property Features**

- » 800 SF
- » Adjacent to Scarsdale Metro North Train Station
- » Join Dunkin Donuts, CVS, Webster Bank,
  Little Thai Kitchen, Pizza, Scarsdale Framing
- » Daily Car Count 11,000
- » Daily Metro North Passengers 4,000 +/-

## 15 Popham Road, Scarsdale, NY

# 15 Popham Road, Scarsdale, NY