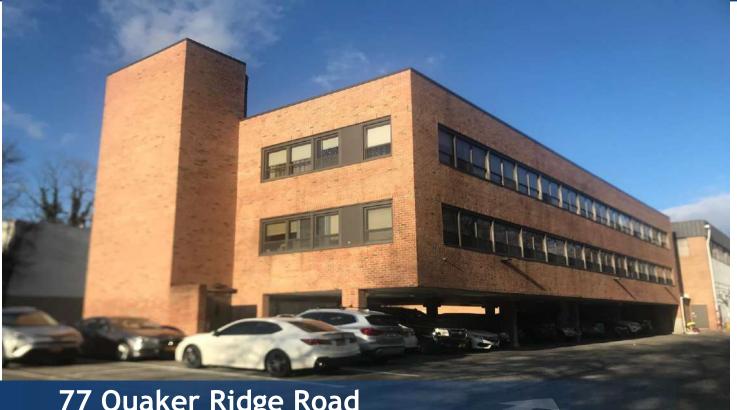

## Professional/Medical Offices For Lease

77 Quaker Ridge Road New Rochelle, New York

#### **Property Features**

- » 595 2,372 SF
- » Individual Electric and HVAC 24/7 Access
- » Excellent Water Connections
- » Elevator Building, On-Site Parking
- » Heavily Windowed, Some Golf Course Views
- »Close to Scarsdale, Larchmont, Mamaroneck
- » Close to Montefiore Hospitals New Rochelle, White Plains
- » Daily Traffic Count: 10,283