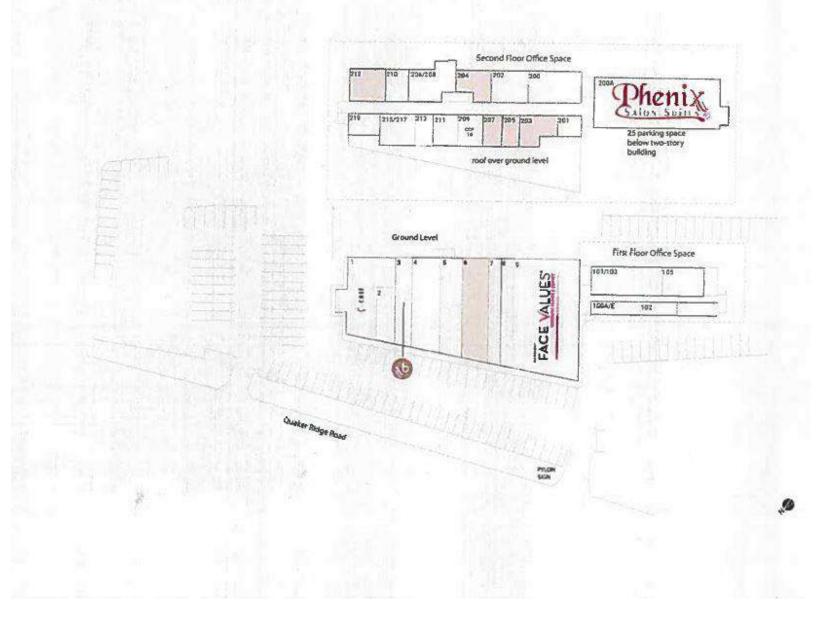

#### **Property Features**

- » 595 2,372 SF
- » Individual Electric and HVAC 24/7 Access
- » Excellent Water Connections
- » Elevator Building, On-Site Parking
- » Heavily Windowed, Some Golf Course Views
- »Close to Scarsdale, Larchmont, Mamaroneck
- » Close to Montefiore Hospitals New Rochelle, White Plains
- » Daily Traffic Count: 10,283

#### Asking Rent: \$34 Per SF Gross Plus Electric