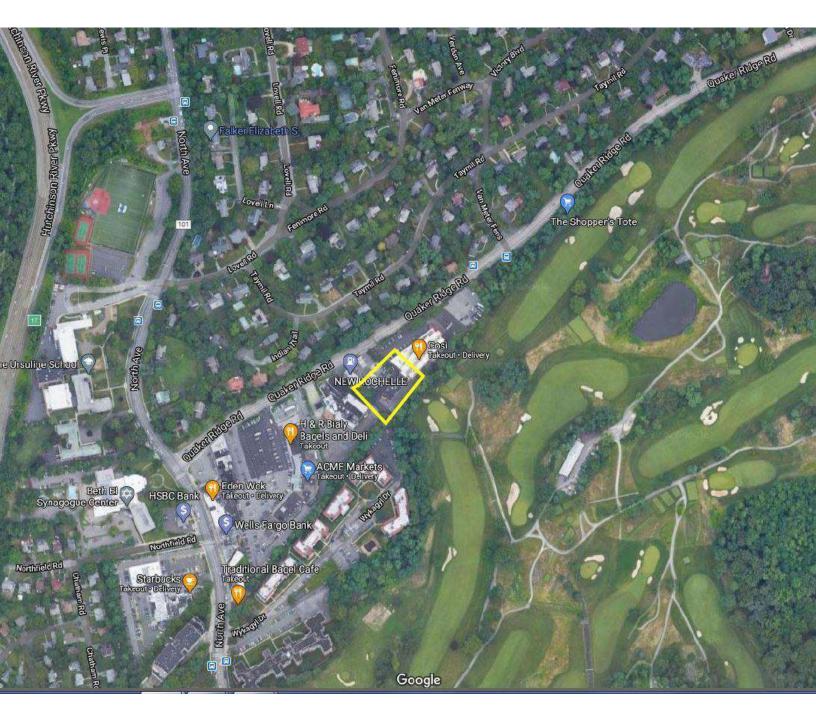

#### **Property Features**

- » 595 2,372 SF
- » Individual Electric and HVAC 24/7 Access
- » Excellent Water Connections
- » Elevator Building, On-Site Parking
- » Heavily Windowed, Some Golf Course Views
- »Close to Scarsdale, Larchmont, Mamaroneck
- » Close to Montefiore Hospitals New Rochelle, White Plains
- » Daily Traffic Count: 10,283

| <b>Demographics</b> | <u>1 Mile</u> | <u>3 Mile</u> | <u>5 Mile</u> |
|---------------------|---------------|---------------|---------------|
| » Population        | 10,520        | 187,167       | 425,938       |
| » Avg HH Income     | \$190,216     | \$141,767     | \$125,139     |