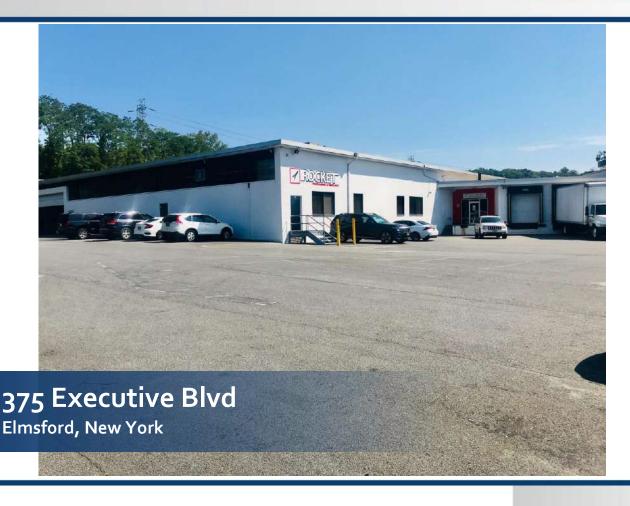

# **Industrial Space For Sublease**

#### **Property Features**

» 10,600 SF Warehouse 7,600 SF Office 3,000 SF

» Sublet (L/E 3/31/27)

- » 14' 6" Ceilings Clear
- » Loading Dock
- » Excellent On Site Parking
- » Close to RT 287, Saw Mill River PKWY, Taconic PKWY & RT 9A
- » Asking \$19.50 per SF Gross Including Electric