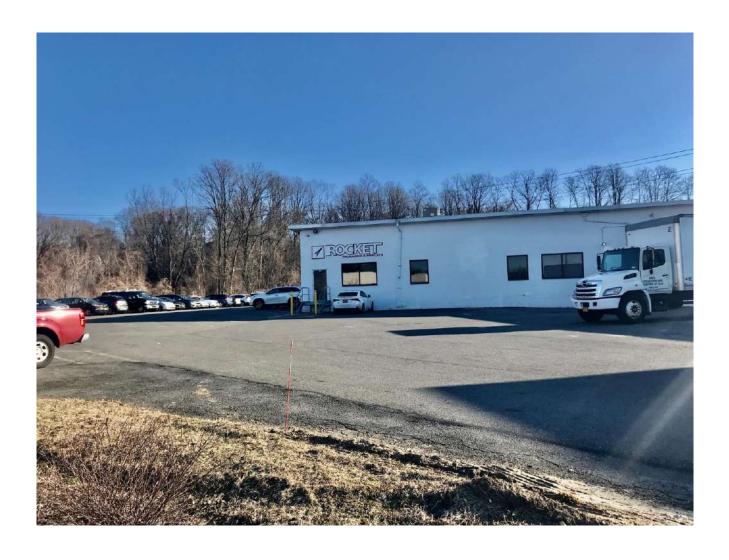

# **Industrial Space For Sublease**

#### **Property Features**

» 10,600 SF Warehouse 7,600 SF Office 3,000 SF

» Sublet (L/E 3/31/27)

- » 14' 6" Ceilings Clear
- » Loading Dock
- » Excellent On Site Parking
- » Close to RT 287, Saw Mill River PKWY, Taconic PKWY & RT 9A
- » Asking \$19.50 per SF Gross Including Electric