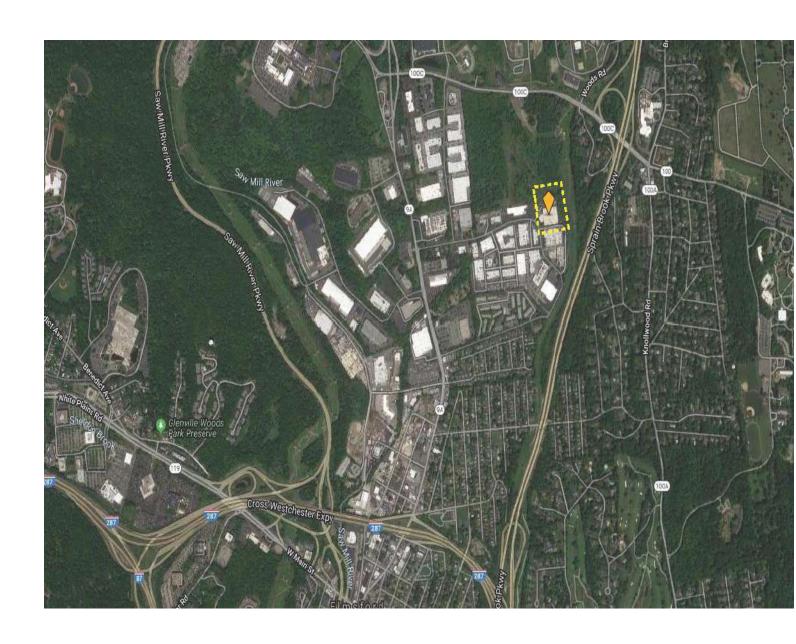

#### **Property Features**

» 10,600 SF Warehouse 7,600 SF Office 3,000 SF

» Sublet (L/E 3/31/27)

- » 14' 6" Ceilings Clear
- » Loading Dock
- » Excellent On Site Parking
- » Close to RT 287, Saw Mill River PKWY, Taconic PKWY & RT 9A
- » Asking \$19.50 per SF Gross Including Electric