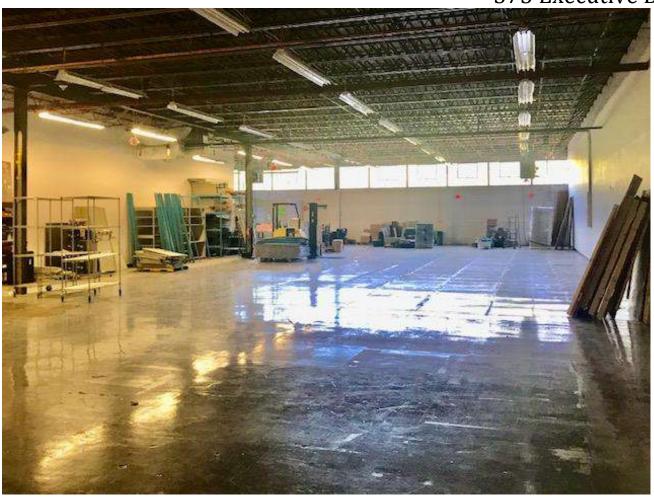

#### **Property Features**

» 10,600 SF Warehouse 7,600 SF Office 3,000 SF

» Sublet (L/E 3/31/27)

- » 14' 6" Ceilings Clear
- » Loading Dock
- » Excellent On Site Parking
- » Close to RT 287, Saw Mill River PKWY, Taconic PKWY & RT 9A
- » Asking \$19.50 per SF Gross Including Electric