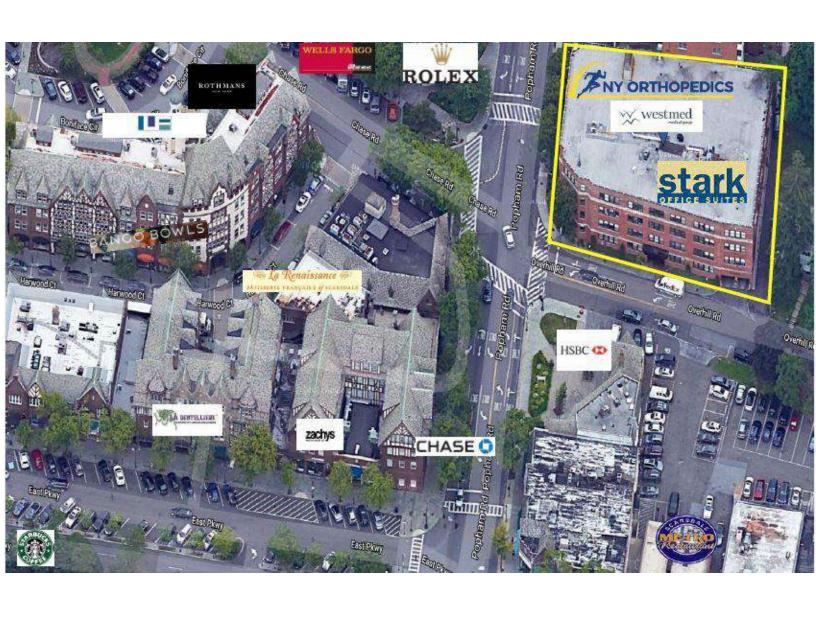

## **Property Features**

- »2<sup>nd</sup> Floor 1,235 RSF
- »Extended FREE HVAC Hours: Mon-Fri 7am-9pm & Sat- 8am-3pm
- »Former Dental Office with Private Bathroom
- »Perfect for Medical and General Office Use
- »Includes 2 Valet Garage Spaces
- »Close to Lawrence and White Plains Hospitals
- »Across from Train Station, Bus Stop, & Bronx River PKWY
- »In Popular Scarsdale Village Restaurants, Banks, Stores
- »Two Elevators, New Building Upgrades
- »24/7 Access
- »Join Major Medical Groups, Stark Office Suites, First Republic Bank, Law Offices & Financial Firms