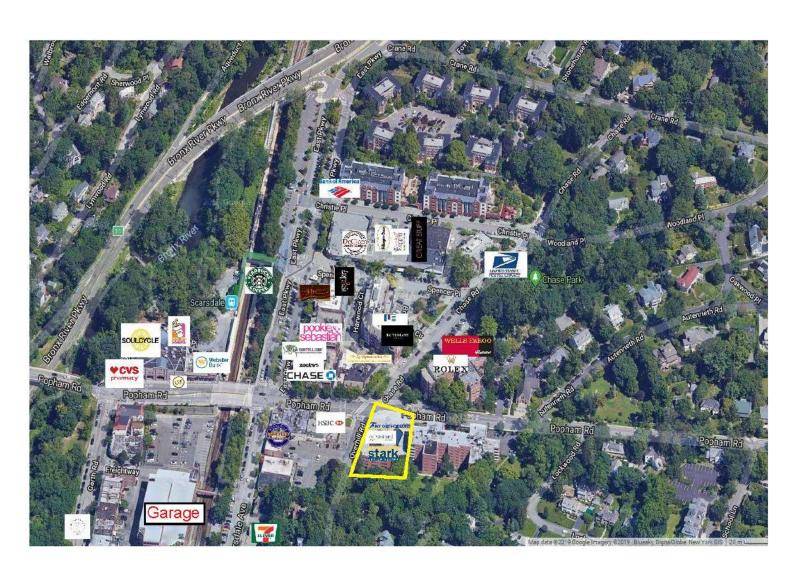

## **Property Features**

- »2<sup>nd</sup> Floor 1,235 RSF
- »Extended FREE HVAC Hours: Mon-Fri 7am-9pm & Sat- 8am-3pm
- »Former Dental Office with Private Bathroom
- »Perfect for Medical and General Office Use
- »Includes 2 Valet Garage Spaces
- »Close to Lawrence and White Plains Hospitals
- »Across from Train Station, Bus Stop, & Bronx River PKWY
- »In Popular Scarsdale Village Restaurants, Banks, Stores
- »Two Elevators, New Building Upgrades
- »24/7 Access
- »Join Major Medical Groups, Stark Office Suites, First Republic Bank, Law Offices & Financial Firms