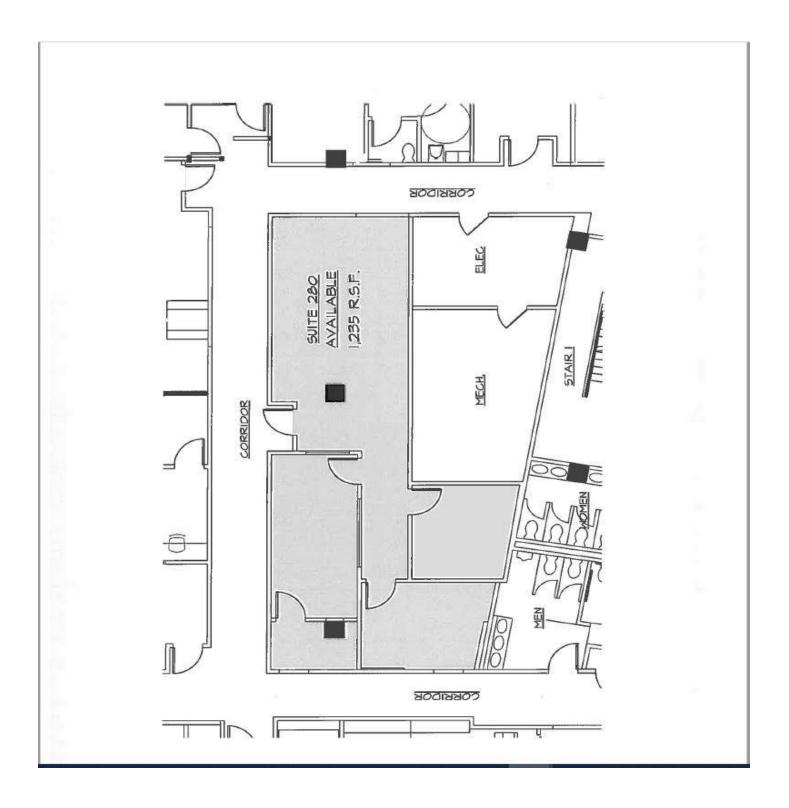

## OFFICE / MEDICAL/DENTAL 1,235 RSF SPACE FOR LEASE

## **Property Features**

- »2<sup>nd</sup> Floor 1,235 RSF
- »Extended FREE HVAC Hours: Mon-Fri 7am-9pm & Sat- 8am-3pm
- »Former Dental Office with Private Bathroom
- »Perfect for Medical and General Office Use
- »Includes 2 Valet Garage Spaces
- »Close to Lawrence and White Plains Hospitals
- »Across from Train Station, Bus Stop, & Bronx River PKWY
- »In Popular Scarsdale Village Restaurants, Banks, Stores
- »Two Elevators, New Building Upgrades
- »24/7 Access
- »Join Major Medical Groups, Stark Office Suites, First Republic Bank, Law Offices & Financial Firms