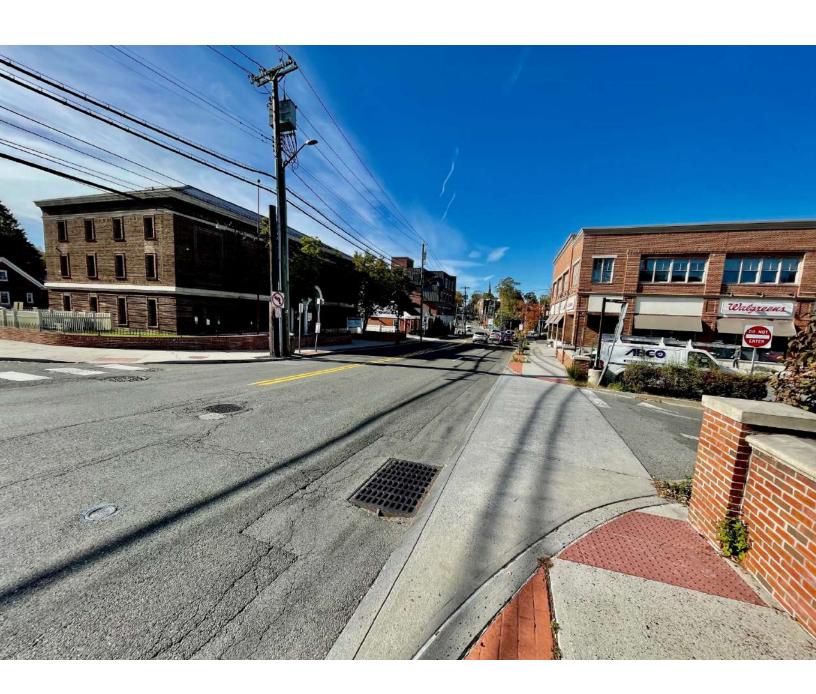

## **Property Features**

- » 1,880 RSF Can be Divided
- » Former Medical Office with Sinks and 2 Bathrooms
- » Blocks to St. John's Riverside Hospital and Mercy College
- » Off Rt. 9. Across from Walgreens
- » On Site Parking
- » Bee Line Bus in Front of Building
- » 24/7 Access
- » Separate Electric Panel
- » Immediate Occupancy