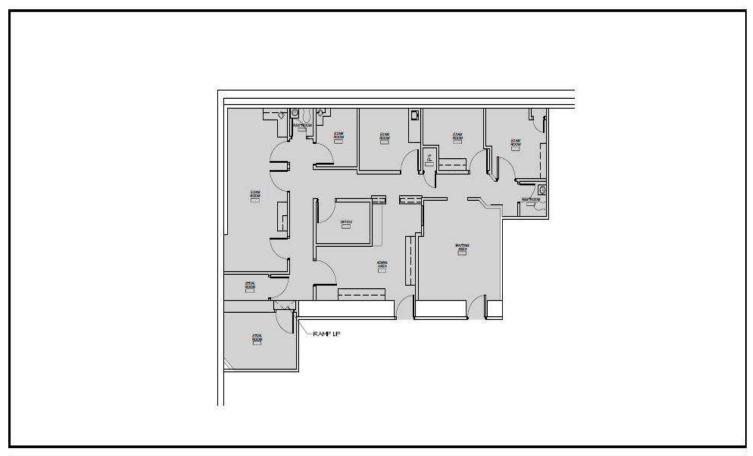

## **Property Features**

- » 1,880 RSF Can be Divided
- » Former Medical Office with Sinks and 2 Bathrooms
- » Blocks to St. John's Riverside Hospital and Mercy College
- » Off Rt. 9. Across from Walgreens
- » On Site Parking
- » Bee Line Bus in Front of Building
- » 24/7 Access
- » Separate Electric Panel
- » Immediate Occupancy