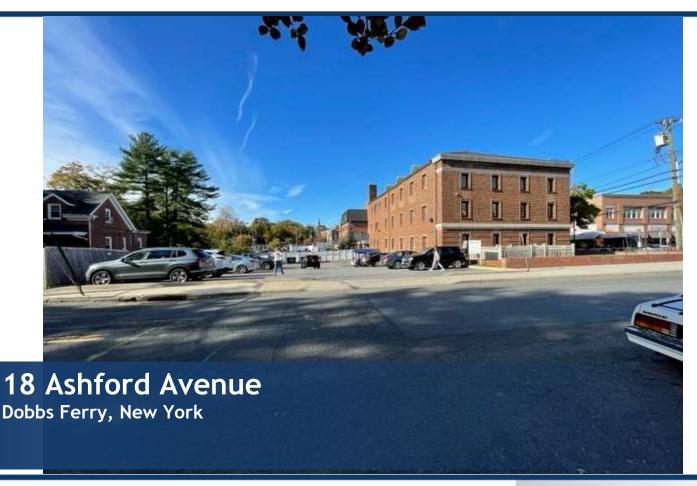

## MEDICAL AND PROFESSIONAL SPACE FOR LEASE

## **Property Features**

- » 1,880 RSF Can be Divided
- » Former Medical Office with Sinks and 2 Bathrooms
- » Blocks to St. John's Riverside Hospital and Mercy College
- » Off Rt. 9. Across from Walgreens
- » On Site Parking
- » Bee Line Bus in Front of Building
- » 24/7 Access
- » Separate Electric Panel
- » Immediate Occupancy