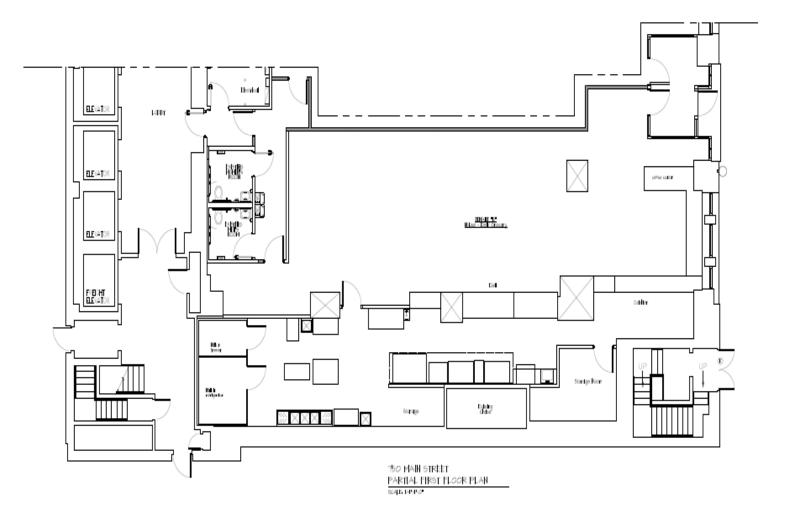

### First Floor Plan

#### **Property Features**

- » 3,140 RSF
- » Heavily Equipped
- » 14' 6" Ceilings
- » Traffic Lit Corner Main Street & Central Row
- » 4 Central Row Entrance Plus Direct Lobby Access
- » 160,000 RSF Office Building
- » In The Heart of Hartford CBD
- » Immediate Occupancy
- » Across From CVS
- » Surrounded By 4,500,000 SF of Office Space
- » Walk To UCONN 3,000 Students Plus 250 Faculty
- » Walk To Theater, Sports Arena, Minor League Baseball Park