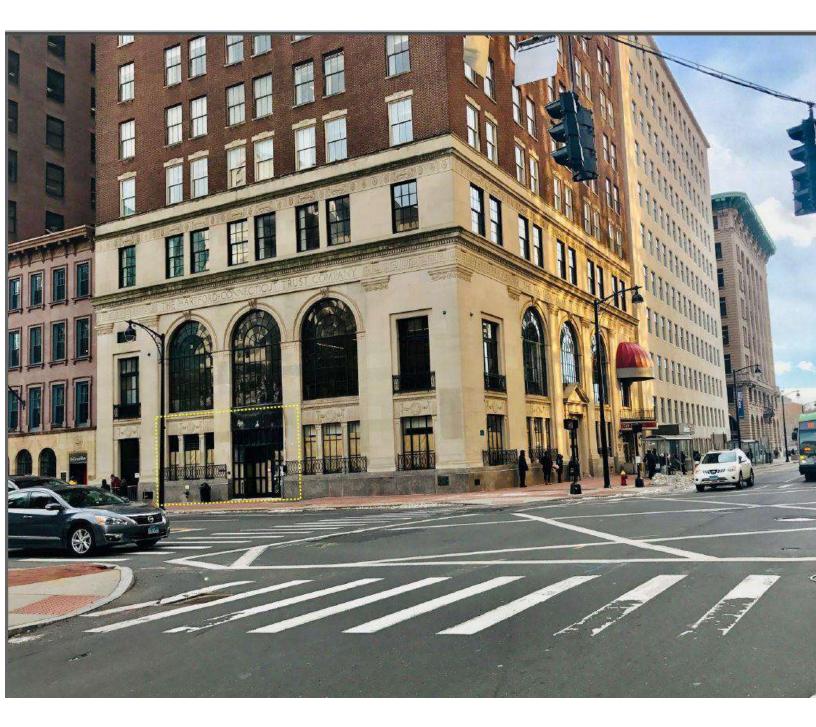

# FOOD OPERATION RETAIL FOR LEASE

750 Main Street 4 Central Row Hartford, Connecticut

4

#### **Property Features**

- » 3,140 RSF
- » Heavily Equipped
- » 14' 6" Ceilings
- » Traffic Lit Corner Main Street & Central Row
- » 4 Central Row Entrance Plus Direct Lobby Access
- » 160,000 RSF Office Building
- » In The Heart of Hartford CBD
- » Immediate Occupancy
- » Across From CVS
- » Surrounded By 4,500,000 SF of Office Space
- » Walk To UCONN 3,000 Students Plus 250 Faculty
- » Walk To Theater, Sports Arena, Minor League Baseball Park