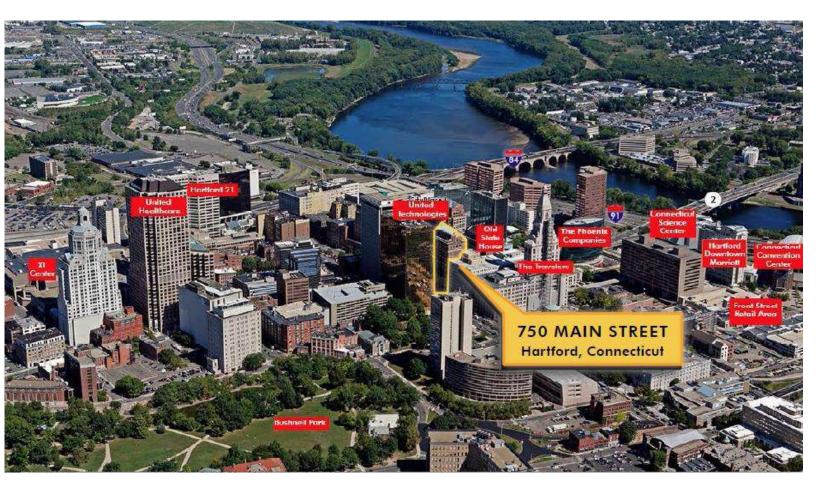

# FOOD OPERATION RETAIL FOR LEASE

750 Main Street 4 Central Row Hartford, Connecticut

4

#### **Property Features**

- » 3,140 RSF
- » Heavily Equipped
- » 14' 6" Ceilings
- » Traffic Lit Corner Main Street & Central Row
- » 4 Central Row Entrance Plus Direct Lobby Access
- » 160,000 RSF Office Building
- » In The Heart of Hartford CBD
- » Immediate Occupancy
- » Across From CVS
- » Surrounded By 4,500,000 SF of Office Space
- » Walk To UCONN 3,000 Students Plus 250 Faculty
- » Walk To Theater, Sports Arena, Minor League Baseball Park