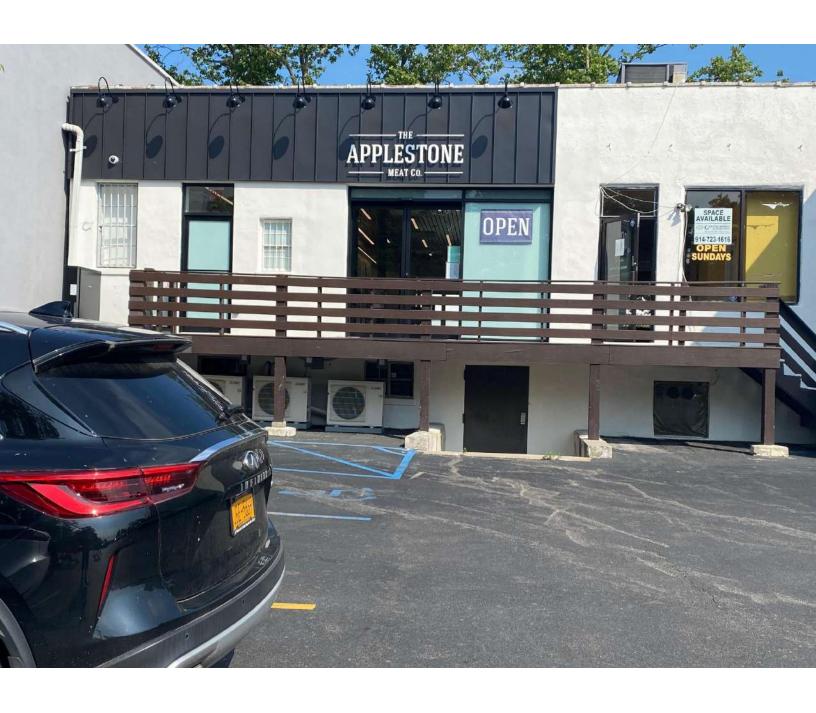

#### **Property Features**

- » 1,800 SF Plus Full Basement
- » Can be Combined with Adjacent Space of 1,140 SF
- » Front & Rear Access Parking in Rear
- » Great Frontage
- » Excellent Visibility on White Plains Road
- » Near: Trader Joe's, The Applestone Meat Co, Citibank, DeCicco's & Sons, Starbucks, Athleta, Gap, Banana Republic, Ann Taylor, The Fresh Market, Coco Spa, Loft and Others

## 735 White Plains Road, Scarsdale, NY