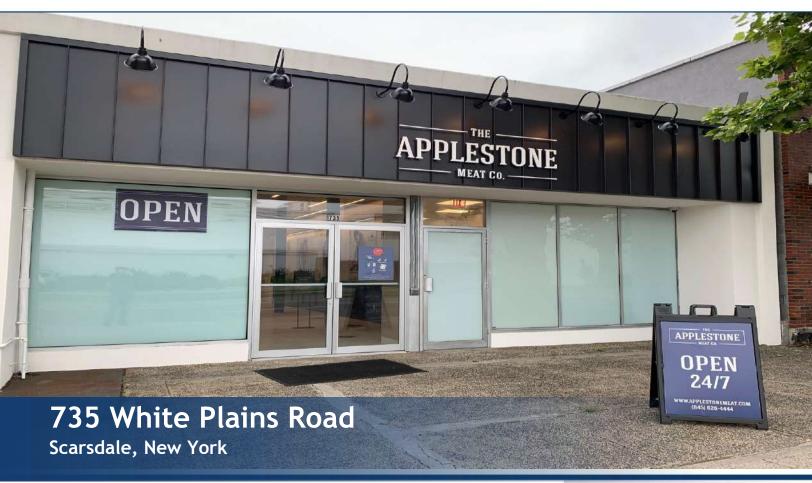

# RETAIL SPACE FOR LEASE

#### **Property Features**

- » 1,800 SF Plus Full Basement
- » Can be Combined with Adjacent Space of 1,140 SF
- » Front & Rear Access Parking in Rear
- » Great Frontage
- » Excellent Visibility on White Plains Road
- » Near: Trader Joe's, The Applestone Meat Co, Citibank, DeCicco's & Sons, Starbucks, Athleta, Gap, Banana Republic, Ann Taylor, The Fresh Market, Coco Spa, Loft and Others

#### 735 White Plains Road, Scarsdale, NY