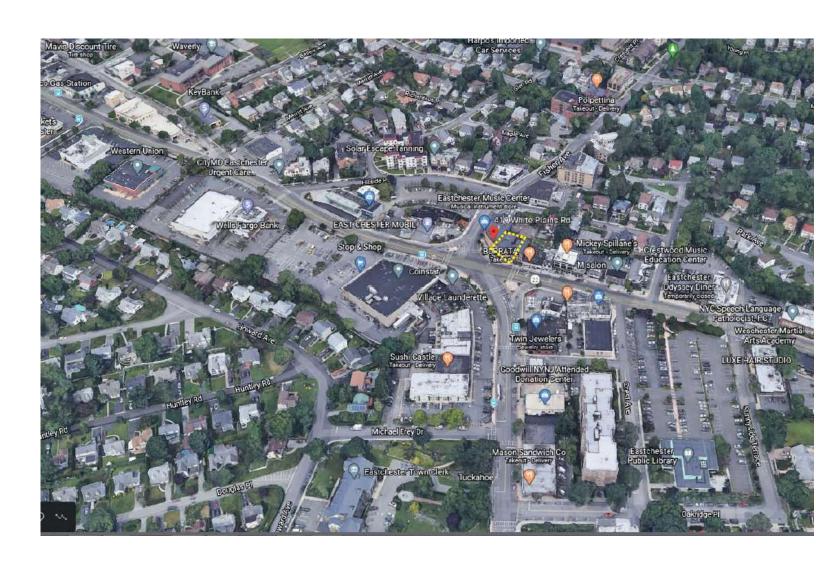

#### **Property Features**

- » 1,000 +/- SF
- » Excellent Visibility
- » Corner of White Plains Road & Mill Road
- » Ideal for Service or Retail
- » Available Immediately

| <u>Demographics</u> | 3 Mile | 5 Mile | <u> 10 Mile</u> |
|---------------------|--------|--------|-----------------|
| » Population        | 19,019 | 166460 | 535,814         |

#### 419 White Plains Road Eastchester, NY