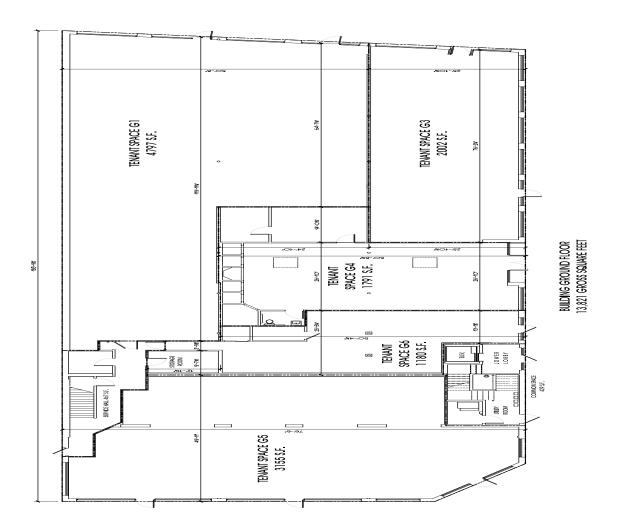

TENANT SPACES OF 41 SOUTH MOGER AVE.

# Floor Plan

## **Property Features**

- » 4,797 SF
- » 56 Feet of Frontage
- » Can Be Divided
- » Join Starbucks, Chop't, Chicos, Rite Aid, Banana Republic
- » Across from Mount Kisco Train Station
- » Abundant Street Parking and Municipal Parking
- » Downtown Daytime Population of 20,000 People