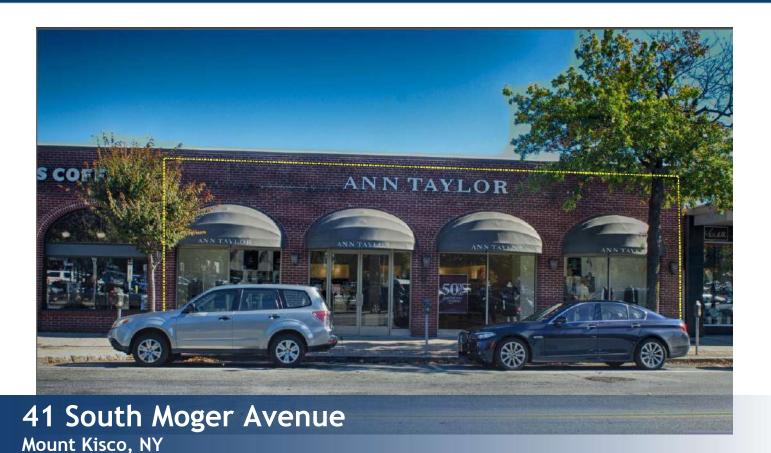

# 41 South Moger Mount Kisco, NY

## **Property Features**

- » 4,797 SF
- » 56 Feet of Frontage
- » Can Be Divided
- » Join Starbucks, Chop't, Chicos, Rite Aid, Banana Republic
- » Across from Mount Kisco Train Station
- » Abundant Street Parking and Municipal Parking
- » Downtown Daytime Population of 20,000 People