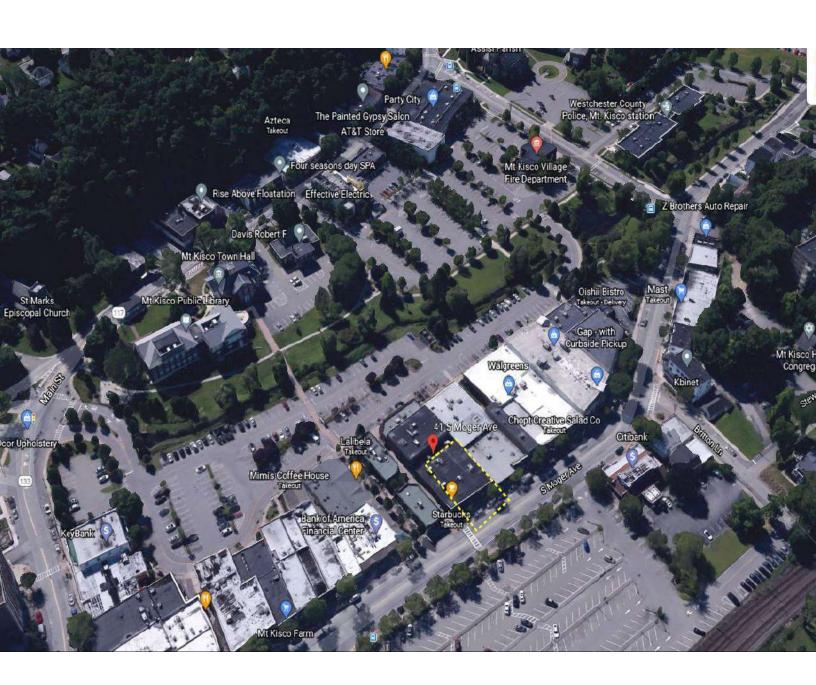

## **Property Features**

- » 4,797 SF
- » 56 Feet of Frontage
- » Can Be Divided
- » Join Starbucks, Chop't, Chicos, Rite Aid, Banana Republic
- » Across from Mount Kisco Train Station
- » Abundant Street Parking and Municipal Parking
- » Downtown Daytime Population of 20,000 People

### <u>Demographics 3 Mile 5 Mile 7 Mile</u>

» Population 10,259 23,424 55,776

» Avg HH Income \$110,494 \$164,520 \$181,615

Asking Rent: \$35 NNN