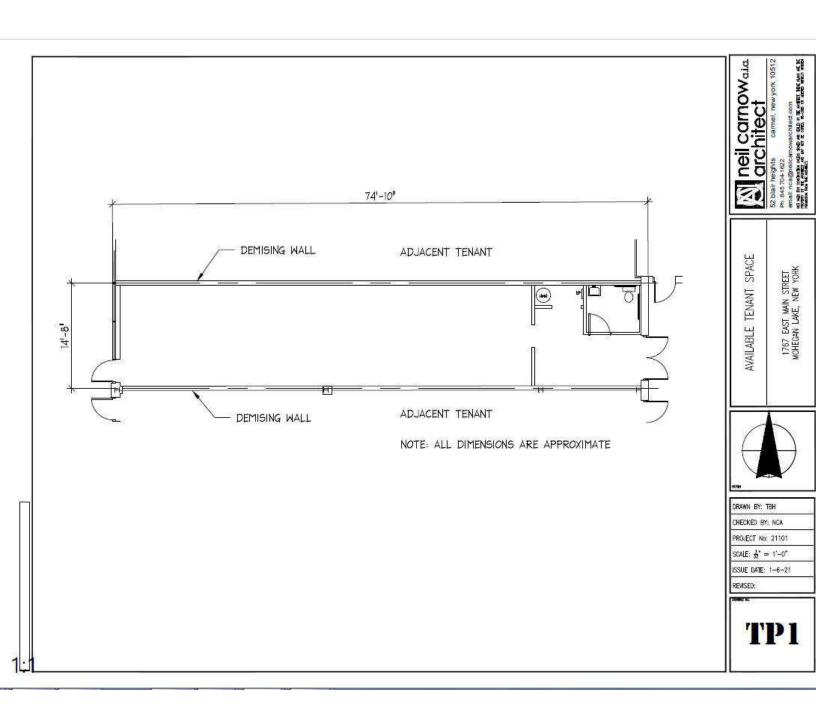

#### **Property Features**

- » 1,190 4,360 SF Immediate Occupancy
- » 18' Ceiling Heights. Excellent Frontage.
- » Join CVS, Apple Bank, Verizon, IHOP, Pizza Hut, TCBY, Yorktown Liquors
- » Corner with Traffic Light 21,300 Cars Daily
- » Between Taconic State Parkway & Cortlandt Town Center
- » 6.6 CARS / 1,000 PARKING

» Asking Rent - \$25.00 PSF NN + \$11.00 PSF Extras