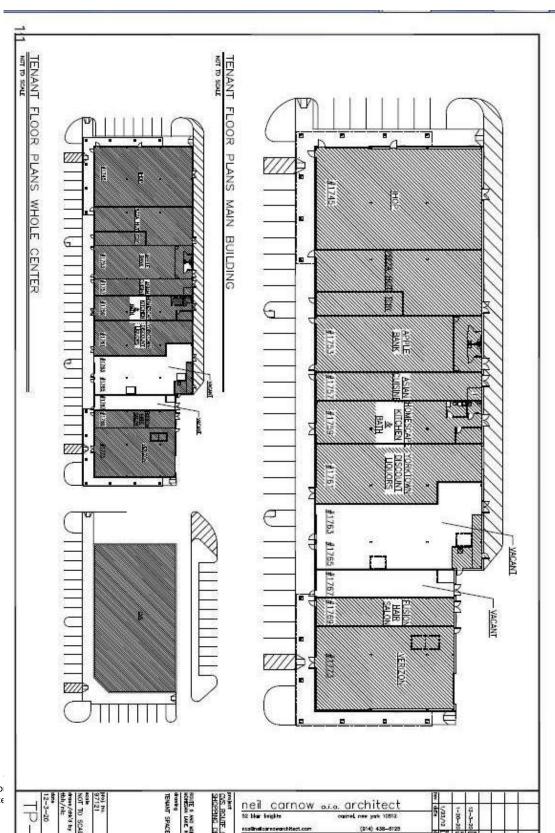

#### **Property Features**

- » 1,190 4,360 SF Immediate Occupancy
- » 18' Ceiling Heights. Excellent Frontage.
- » Join CVS, Apple Bank, Verizon, IHOP, Pizza Hut, TCBY, Yorktown Liquors
- » Corner with Traffic Light 21,300 Cars Daily
- » Between Taconic State Parkway & Cortlandt Town Center
- » 6.6 CARS / 1,000 PARKING