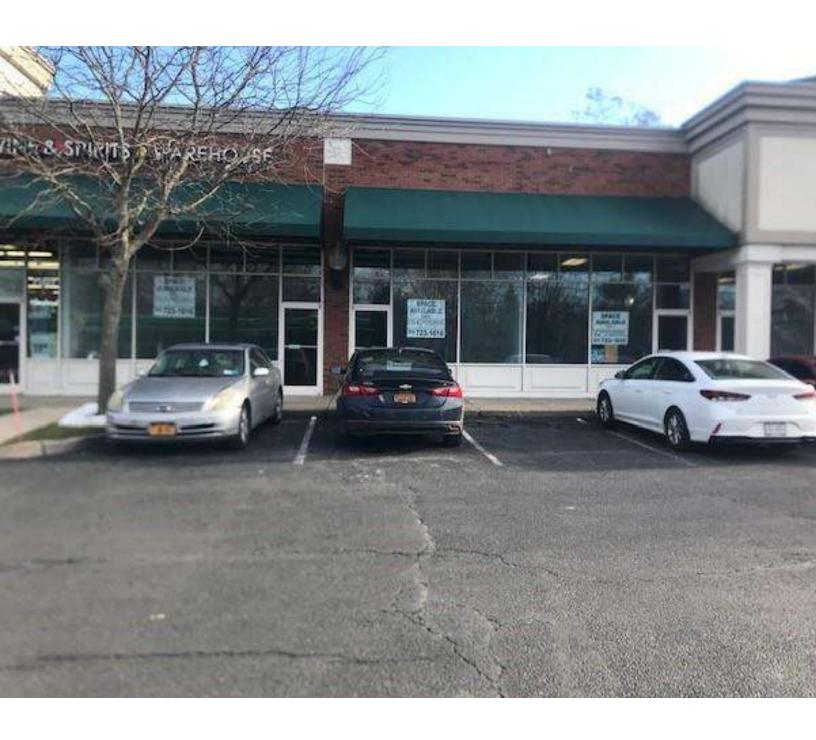

#### **Property Features**

- » 1,190 4,360 SF Immediate Occupancy
- » 18' Ceiling Heights. Excellent Frontage.
- » Join CVS, Apple Bank, Verizon, IHOP, Pizza Hut, TCBY, Yorktown Liquors
- » Corner with Traffic Light 21,300 Cars Daily
- » Between Taconic State Parkway & Cortlandt Town Center
- » 6.6 CARS / 1,000 PARKING

» Asking Rent - \$25.00 PSF NN + \$11.00 PSF Extras