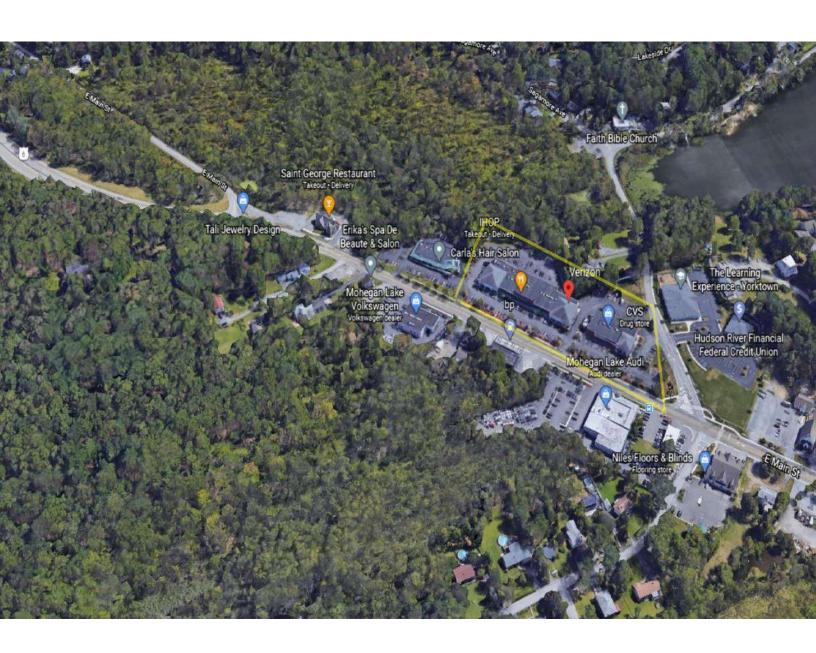

#### **Property Features**

- » 1,190 4,360 SF Immediate Occupancy
- » 18' Ceiling Heights. Excellent Frontage.
- » Join CVS, Apple Bank, Verizon, IHOP, Pizza Hut, TCBY, Yorktown Liquors
- » Corner with Traffic Light 21,300 Cars Daily
- » Between Taconic State Parkway & Cortlandt Town Center
- » 6.6 CARS / 1,000 PARKING