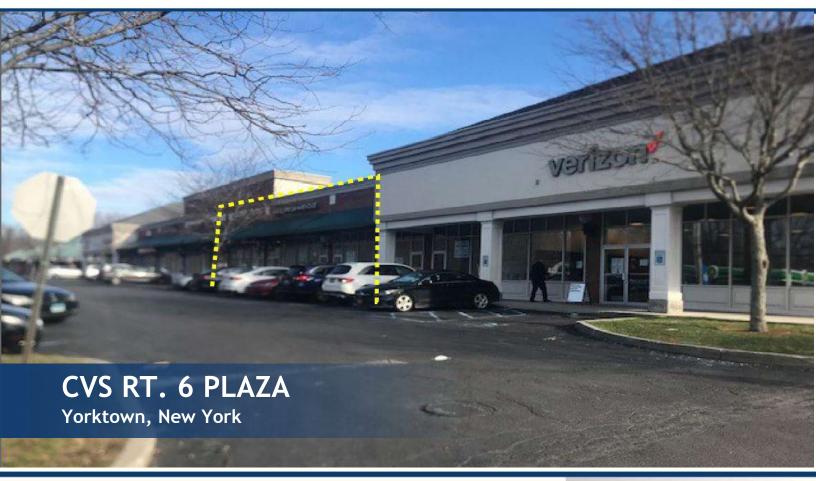

#### **Property Features**

- » 1,190 4,360 SF Immediate Occupancy
- » 18' Ceiling Heights. Excellent Frontage.
- » Join CVS, Apple Bank, Verizon, IHOP, Pizza Hut, TCBY, Yorktown Liquors
- » Corner with Traffic Light 21,300 Cars Daily
- » Between Taconic State Parkway & Cortlandt Town Center
- » 6.6 CARS / 1,000 PARKING

| <b>Demographics</b> | 3 Mile    | 5 Mile    | 10 Mile   |
|---------------------|-----------|-----------|-----------|
| » Population        | 38,949    | 90,603    | 213,611   |
| » Avg HH Income     | \$109,152 | \$107,706 | \$125,345 |

» Asking Rent - \$25.00 PSF NN + \$11.00 PSF Extras