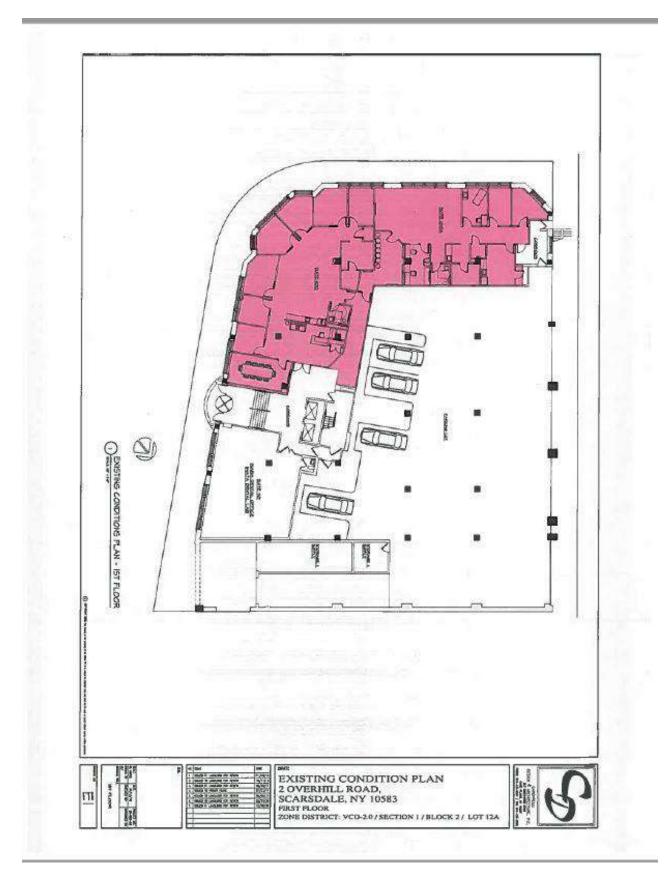

## OFFICE / MEDICAL 2,825-6,467 RSF SPACE FOR LEASE





## **Property Features**

- »Lobby Level, Spectacular Spaces Divisible
- » State of the Art Improvements
- » Private Bathrooms, Kitchens, Open Area
- » Heavily Windowed
- » Rent Includes 2/1,000 Valet Garage Spaces
- »Separate Zoning allows for Medical, Real Estate Office, Bank,
- Insurance and Other Uses Zoned Out of Scarsdale Village
- »Extended FREE HVAC Hours: Mon-Fri 7am-9pm & Sat- 8am-3pm
- » 24/7 Access
- » Available February 1, 2021

## **Contact:**

Exclusive Agent: Eric S. Goldschmidt Phone: 914-723-1616 Email: Eric@ga-re.com

#### **ASKING RENT:**

» \$36.50-\$38.50 per RSF Plus Electric

# 1st Floor - 2,825-6,467 RSF