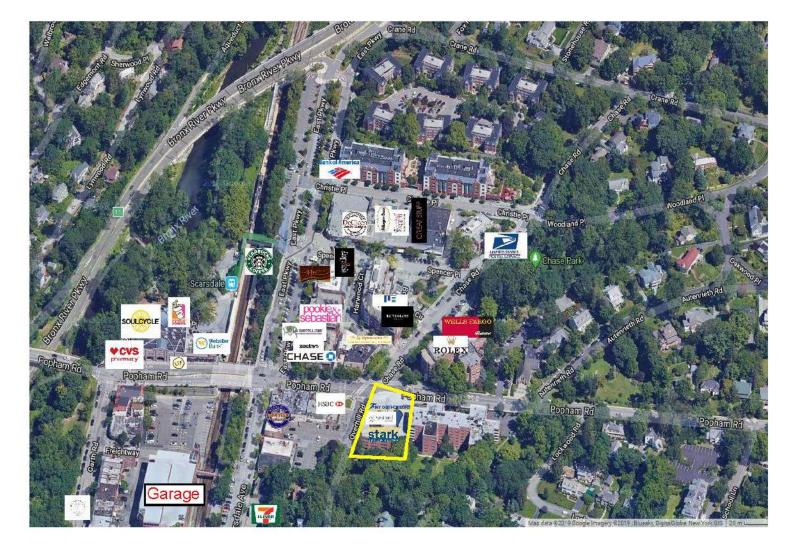

## OFFICE / MEDICAL 2,825-6,467 RSF SPACE FOR LEASE

## **Property Features**

- »Lobby Level, Spectacular Spaces Divisible
- » State of the Art Improvements
- » Private Bathrooms, Kitchens, Open Area
- » Heavily Windowed
- » Rent Includes 2/1,000 Valet Garage Spaces
- »Separate Zoning allows for Medical, Real Estate Office, Bank,
- Insurance and Other Uses Zoned Out of Scarsdale Village
- »Extended FREE HVAC Hours: Mon-Fri 7am-9pm & Sat- 8am-3pm
- » 24/7 Access
- » Available February 1, 2021

# 1st Floor - 2,825-6,467 RSF