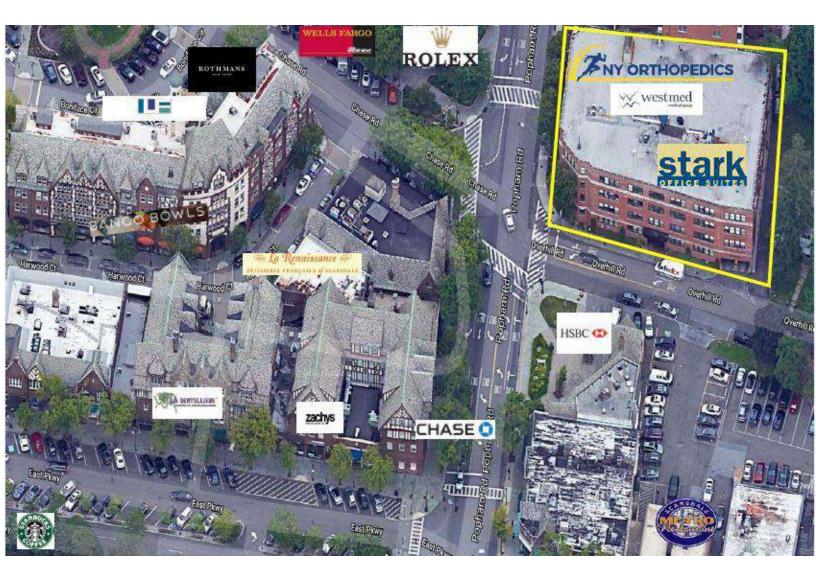

## OFFICE / MEDICAL 2,825-6,467 RSF SPACE FOR LEASE





## **Property Features**

- »Lobby Level, Spectacular Spaces Divisible
- » State of the Art Improvements
- » Private Bathrooms, Kitchens, Open Area
- » Heavily Windowed
- » Rent Includes 2/1,000 Valet Garage Spaces
- »Separate Zoning allows for Medical, Real Estate Office, Bank,
- Insurance and Other Uses Zoned Out of Scarsdale Village
- »Extended FREE HVAC Hours: Mon-Fri 7am-9pm & Sat- 8am-3pm
- » 24/7 Access
- » Available February 1, 2021

## **Contact:**

Exclusive Agent: Eric S. Goldschmidt Phone: 914-723-1616 Email: Eric@ga-re.com

#### **ASKING RENT:**

» \$36.50-\$38.50 per RSF Plus Electric

# 1st Floor - 2,825-6,467 RSF