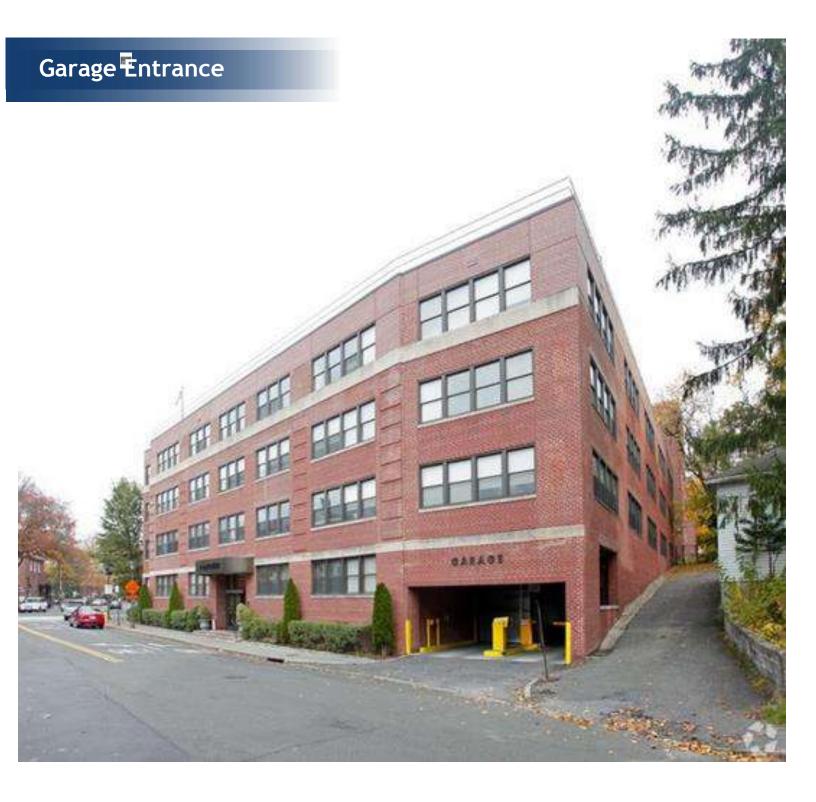

## **Property Features**

- »Lobby Level, Spectacular Spaces Divisible
- » State of the Art Improvements
- » Private Bathrooms, Kitchens, Open Area
- » Heavily Windowed
- » Rent Includes 2/1,000 Valet Garage Spaces
- »Separate Zoning allows for Medical, Real Estate Office, Bank,
- Insurance and Other Uses Zoned Out of Scarsdale Village
- »Extended FREE HVAC Hours: Mon-Fri 7am-9pm & Sat- 8am-3pm
- » 24/7 Access
- » Available February 1, 2021