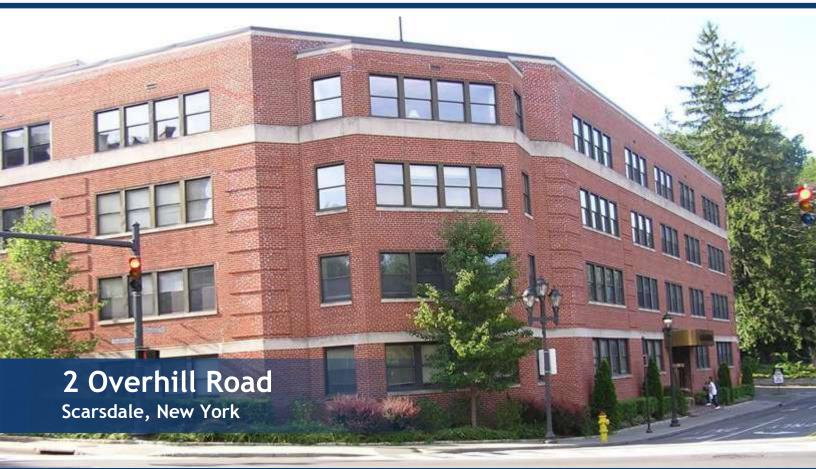

## OFFICE / MEDICAL 2,825-6,467 RSF SPACE FOR LEASE

## **Property Features**

- »Lobby Level, Spectacular Spaces Divisible
- » State of the Art Improvements
- » Private Bathrooms, Kitchens, Open Area
- » Heavily Windowed
- » Rent Includes 2/1,000 Valet Garage Spaces
- »Separate Zoning allows for Medical, Real Estate Office, Bank,
- Insurance and Other Uses Zoned Out of Scarsdale Village
- »Extended FREE HVAC Hours: Mon-Fri 7am-9pm & Sat- 8am-3pm
- » 24/7 Access
- » Available February 1, 2021