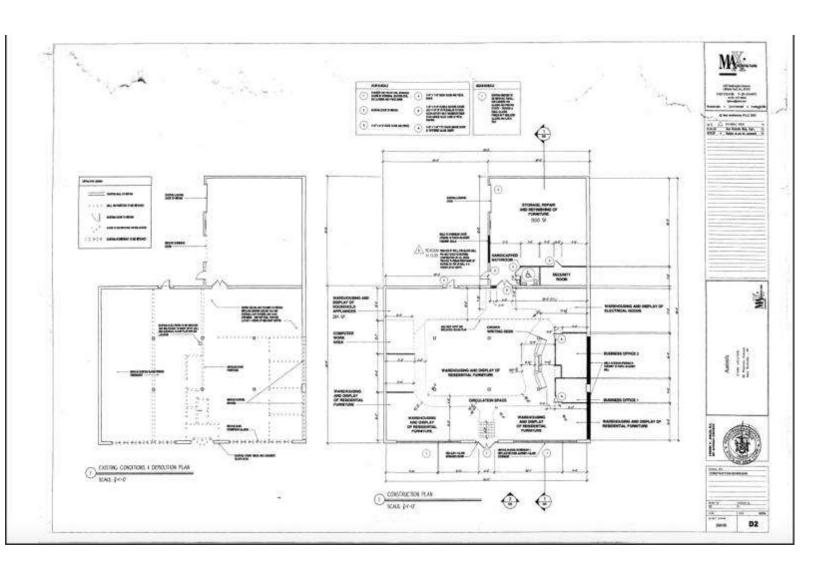

#### **Property Features**

- » 6,000 SF
- » Free Standing Building
- » 10 On Site Parking Spaces
- » Adjacent To CVS, Across From Home Depot
- » Close to Costco, Ashley Furniture, Mattress Firm, & Harley Davidson