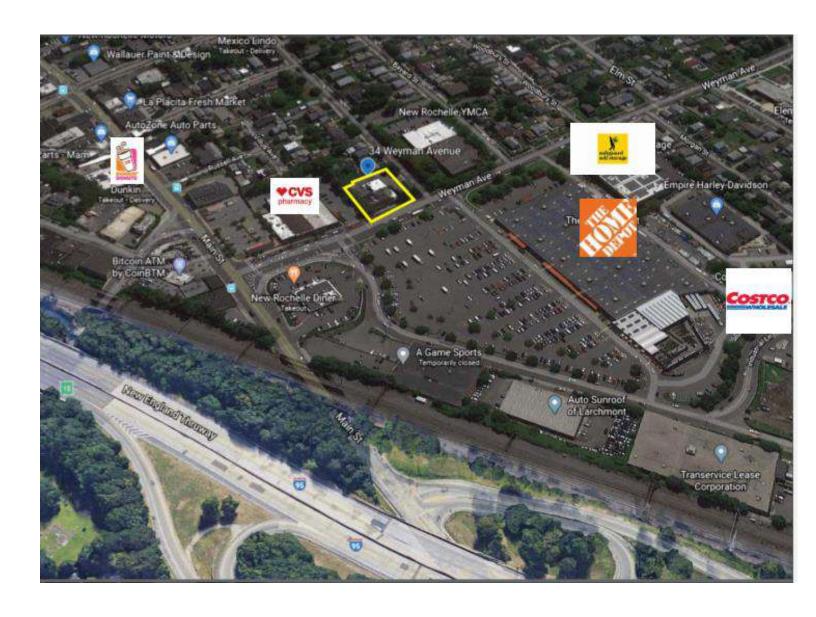

#### **Property Features**

- » 6,000 SF
- » Free Standing Building
- » 10 On Site Parking Spaces
- » Adjacent To CVS, Across From Home Depot
- » Close to Costco, Ashley Furniture, Mattress Firm, & Harley Davidson

### 34 Weyman Avenue New Rochelle, NY

# 34 Weyman Avenue New Rochelle, NY