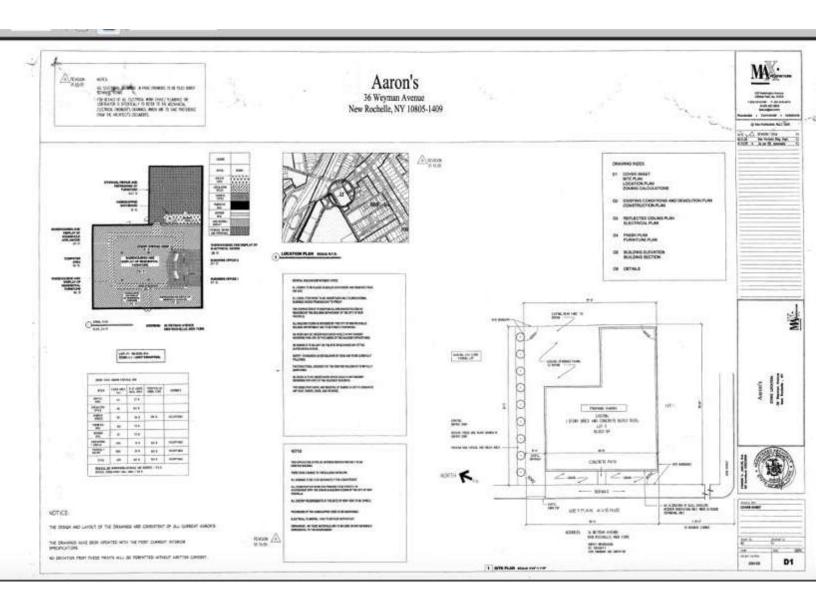

#### **Property Features**

- » 6,000 SF
- » Free Standing Building
- » 10 On Site Parking Spaces
- » Adjacent To CVS, Across From Home Depot
- » Close to Costco, Ashley Furniture, Mattress Firm, & Harley Davidson