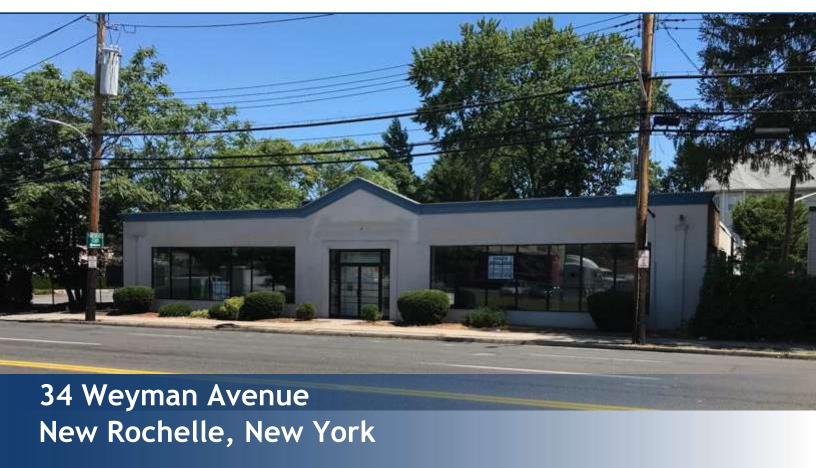

### 34 Weyman Avenue New Rochelle, NY

# 34 Weyman Avenue New Rochelle, NY

#### **Property Features**

- » 6,000 SF
- » Free Standing Building
- » 10 On Site Parking Spaces
- » Adjacent To CVS, Across From Home Depot
- » Close to Costco, Ashley Furniture, Mattress Firm, & Harley Davidson