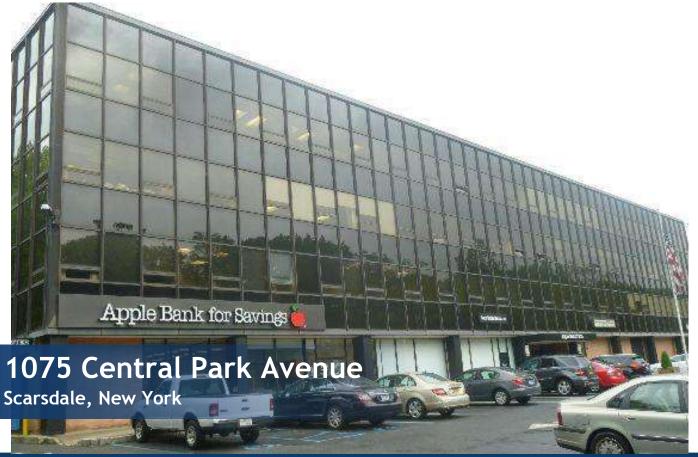

## OFFICE / MEDICAL SPACE FOR LEASE

## Property Features

 » 3 Separate Spaces: 569 RSF 609 RSF 1,623 RSF
» Perfect For Medical and General Offices

- » HVAC Hours: Mon-Fri 7am-7pm & Sat- 7am-2pm
- » Traffic Lit Corner
- » Excellent On-Site Parking
- » On-Site Manager
- » Close to Bronx River Parkway, Sprain Brook Parkway
- » Just South of Ardsley Road
- »Traffic Count 34,290 Cars Daily