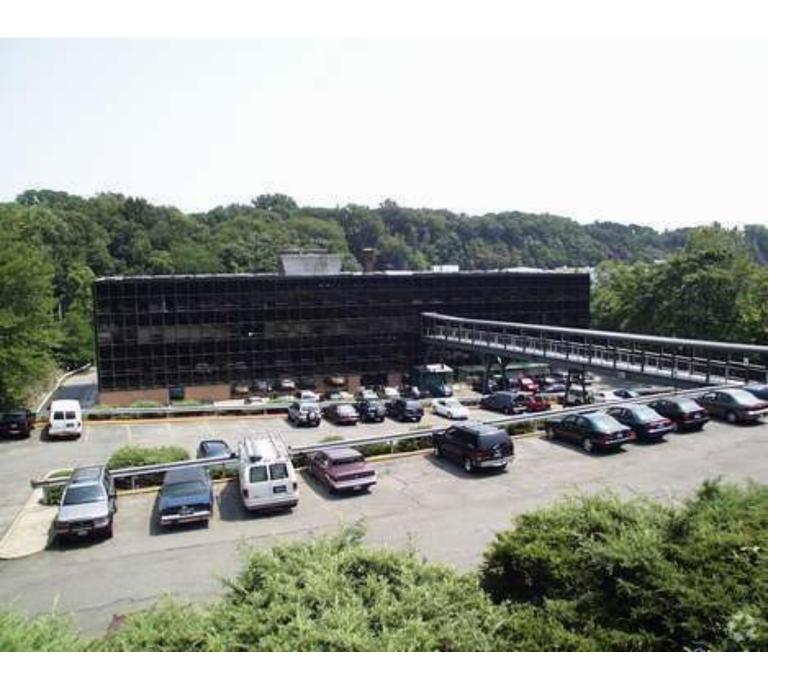

## Property Features

 » 3 Separate Spaces: 569 RSF 609 RSF 1,623 RSF
» Perfect For Medical and General Offices

- » HVAC Hours: Mon-Fri 7am-7pm & Sat- 7am-2pm
- » Traffic Lit Corner
- » Excellent On-Site Parking
- » On-Site Manager
- » Close to Bronx River Parkway, Sprain Brook Parkway
- » Just South of Ardsley Road
- »Traffic Count 34,290 Cars Daily