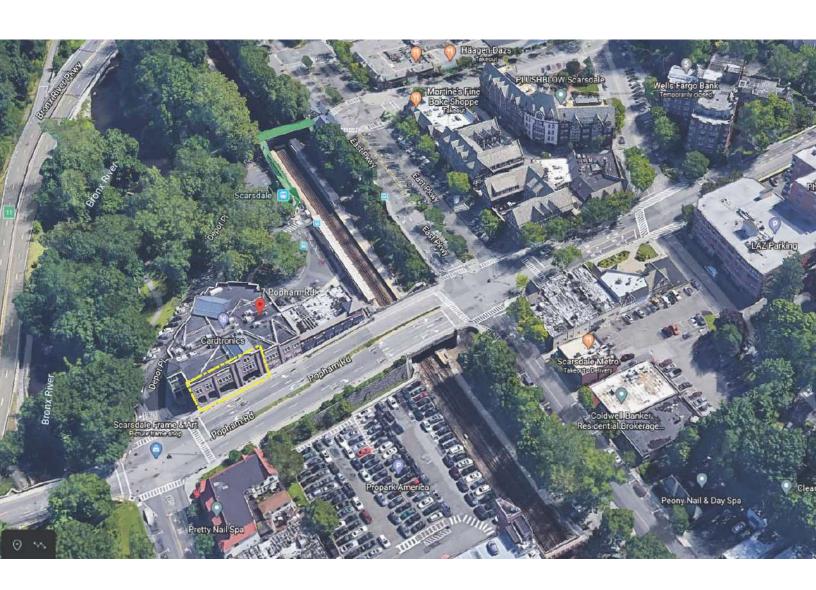

#### **Property Features**

- »2,952 RSF (Former SoulCycle)
- »Private Bathrooms and Shower
- »Separately Metered Electric
- »Perfect for Medical, Fitness or General Office Use
- »In Scarsdale Village Daily Traffic Count 11,000
- »Adjacent to Train Station, Bus Stop, & Bronx River PKWY
- » 24/7 Access