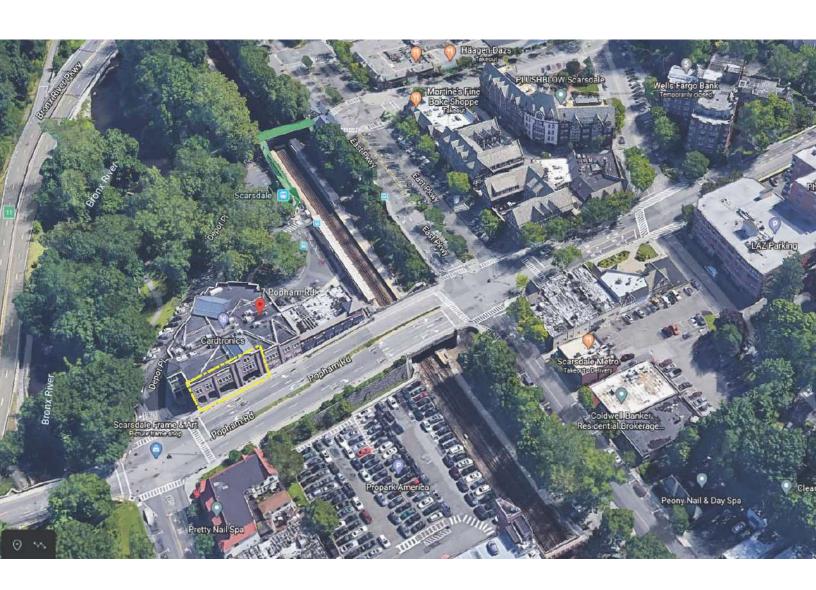

#### **Property Features**

»1,600 RSF

»Large Windows

»Separately Metered Electric

»Perfect for Medical or General Office Use

»In Scarsdale Village — Daily Traffic Count 11,000

»Adjacent to Train Station, Bus Stop, & Bronx River PKWY

» 24/7 Access

»Join CVS, Bar Method, Scarsdale Prep, Scarsdale Pediatrics, Webster Bank, LTK, Dunkin Donuts and others.

Demographics 3 Mile 5 Mile 7 Mile

» Population 15,784 113,588 354,403

» Avg HH Income \$180,249 \$146,585 \$118,951