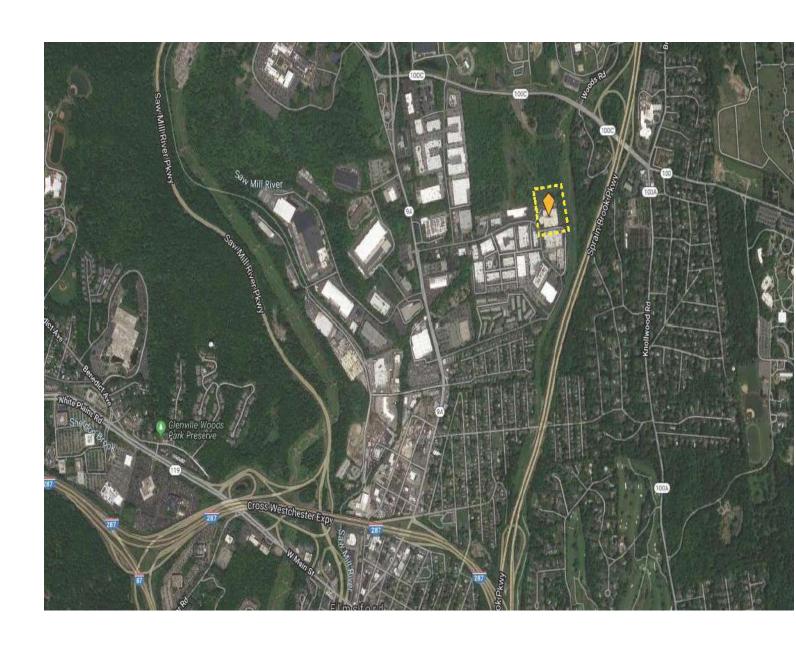

### **Property Features**

» 10,600 SF Warehouse 7,600 SF Office 3,000 SF

» Sublet (L/E 2026)

- » 14' 6" Ceilings Clear
- » Loading Dock
- » Excellent On Site Parking
- » Warehouse can be subleased separately
- » Close to RT 287, Saw Mill River PKWY, Taconic PKWY & RT 9A
- » Call for Pricing