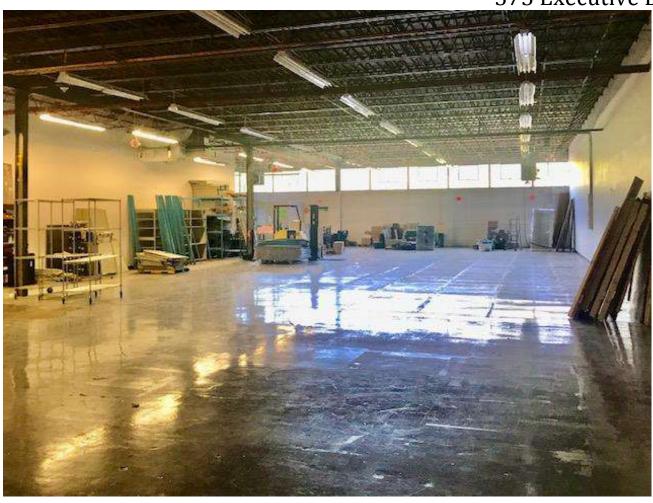

### **Property Features**

» 10,600 SF Warehouse 7,600 SF Office 3,000 SF

» Sublet (L/E 2026)

- » 14' 6" Ceilings Clear
- » Loading Dock
- » Excellent On Site Parking
- » Warehouse can be subleased separately
- » Close to RT 287, Saw Mill River PKWY, Taconic PKWY & RT 9A
- » Call for Pricing

Office