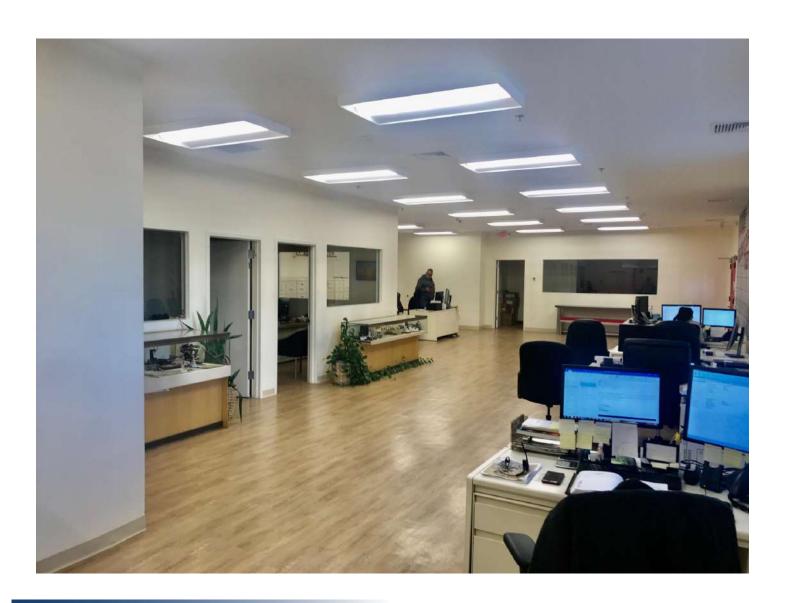

# **Industrial Space For Lease**





### **Property Features**

» 10,600 SF Warehouse 7,600 SF Office 3,000 SF

» Sublet (L/E 2026)

- » 14' 6" Ceilings Clear
- » Loading Dock
- » Excellent On Site Parking
- » Warehouse can be subleased separately
- » Close to RT 287, Saw Mill River PKWY, Taconic PKWY & RT 9A
- » Call for Pricing

#### Contact:

#### **Exclusive Agent:**

#### **Eric Goldschmidt**

Phone: 914-723-1616 Email: eric@ga-re.com

All information furnished regarding property for sale, rental or financing is from sources deemed reliable; but no warranty or representation is made to the accuracy there of and same is submitted subject to errors, omissions, changes of price, rental or other conditions prior sales, sales, lease or withdrawal without notice.





Office





#### EXHIBIT "B" FLOOR PLAN

All furniture, office equipment and appliances by Tenant,