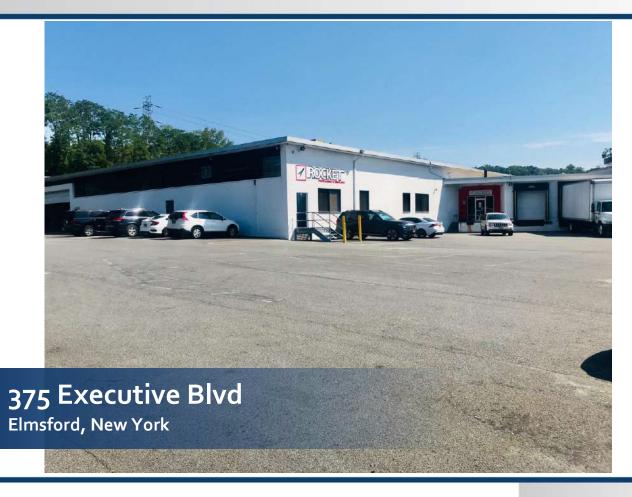

# **Industrial Space For Lease**

### **Property Features**

» 10,600 SF Warehouse 7,600 SF Office 3,000 SF

» Sublet (L/E 2026)

- » 14' 6" Ceilings Clear
- » Loading Dock
- » Excellent On Site Parking
- » Warehouse can be subleased separately
- » Close to RT 287, Saw Mill River PKWY, Taconic PKWY & RT 9A
- » Call for Pricing