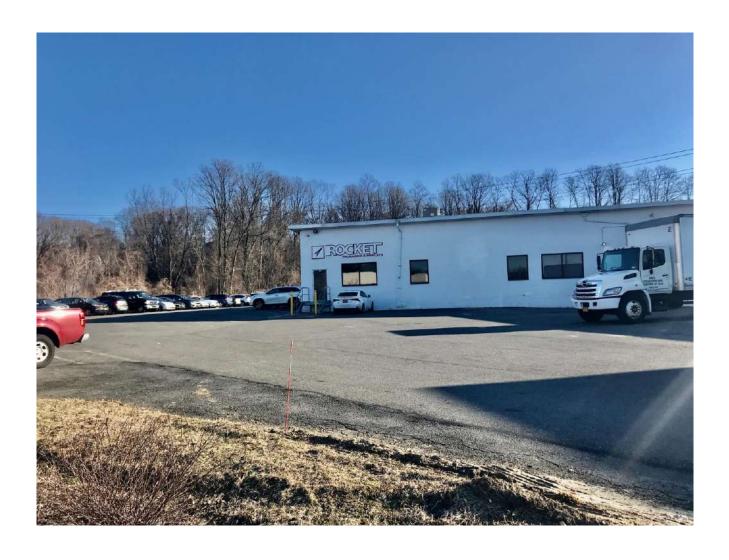

# **Industrial Space For Lease**

### **Property Features**

» 10,600 SF Warehouse 7,600 SF Office 3,000 SF

» Sublet (L/E 2026)

- » 14' 6" Ceilings Clear
- » Loading Dock
- » Excellent On Site Parking
- » Warehouse can be subleased separately
- » Close to RT 287, Saw Mill River PKWY, Taconic PKWY & RT 9A
- » Call for Pricing