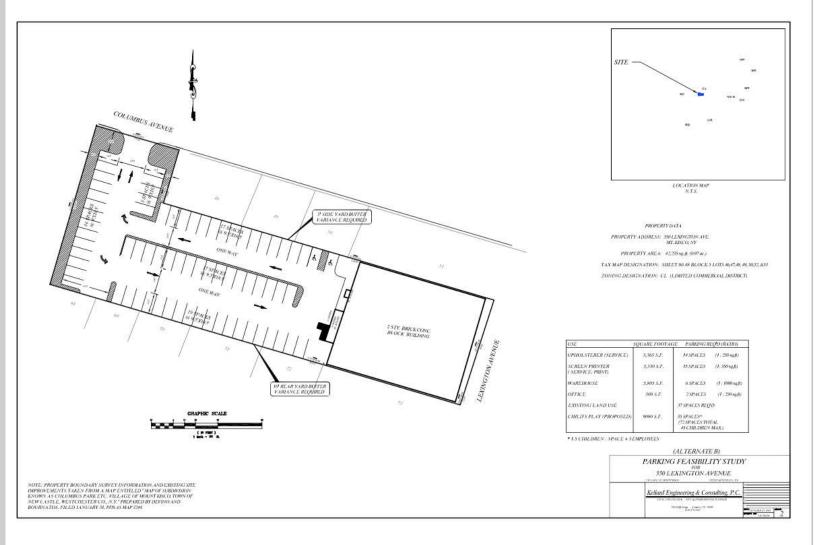

#### **Property Features**

- » 8982 +/- SF Available on Main Level and 4625 SF on Lower Level
- » Can Be Divided
- » Parking for 100 Cars
- » Great Location for Retail, Medical & Personal Service
- » Daily Traffic Count 10,770 Cars