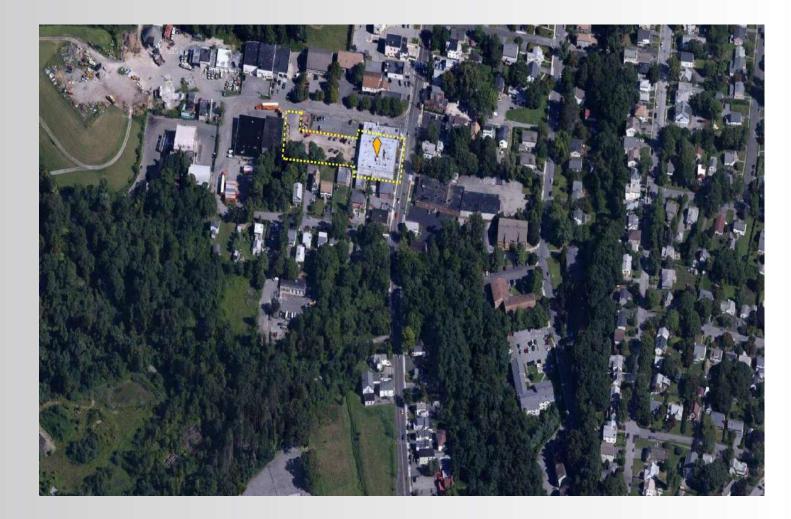

## RETAIL, WAREHOUSE & LIGHT MANUFACTURING SPACE FOR LEASE

#### **Property Features**

- » 8982 +/- SF Available on Main Level and 4625 SF on Lower Level
- » Can Be Divided
- » Parking for 100 Cars
- » Great Location for Retail, Medical & Personal Service
- » Daily Traffic Count 10,770 Cars