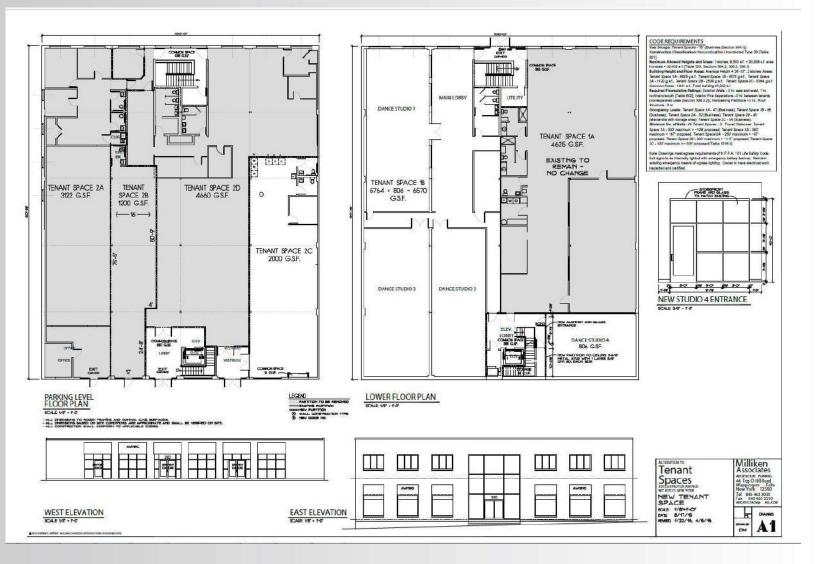

#### **Property Features**

- » 8982 +/- SF Available on Main Level and 4625 SF on Lower Level
- » Can Be Divided
- » Parking for 100 Cars
- » Great Location for Retail, Medical & Personal Service
- » Daily Traffic Count 10,770 Cars