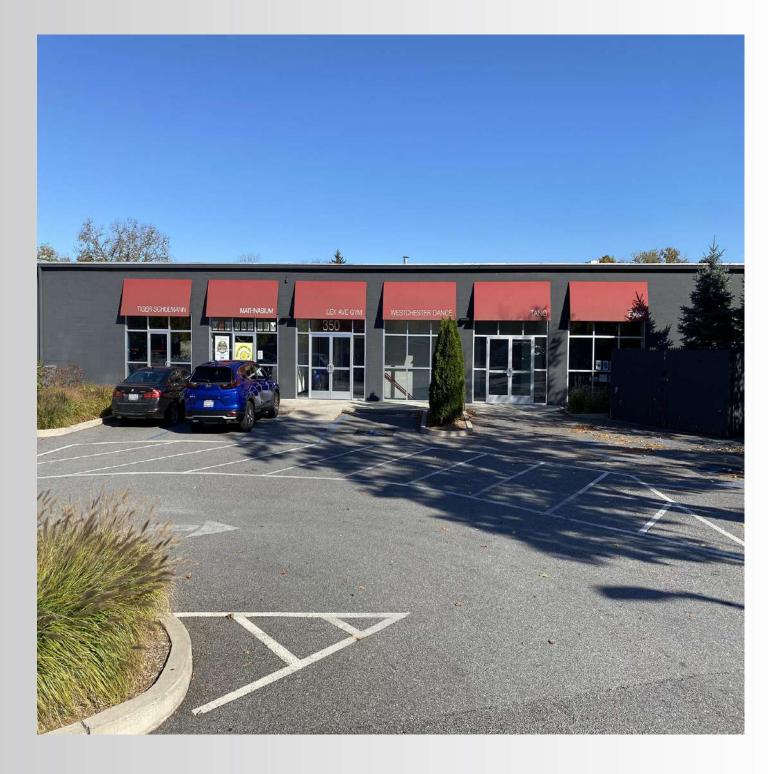

## RETAIL, WAREHOUSE & LIGHT MANUFACTURING SPACE FOR LEASE

#### **Property Features**

- » 8982 +/- SF Available on Main Level and 4625 SF on Lower Level
- » Can Be Divided
- » Parking for 100 Cars
- » Great Location for Retail, Medical & Personal Service
- » Daily Traffic Count 10,770 Cars