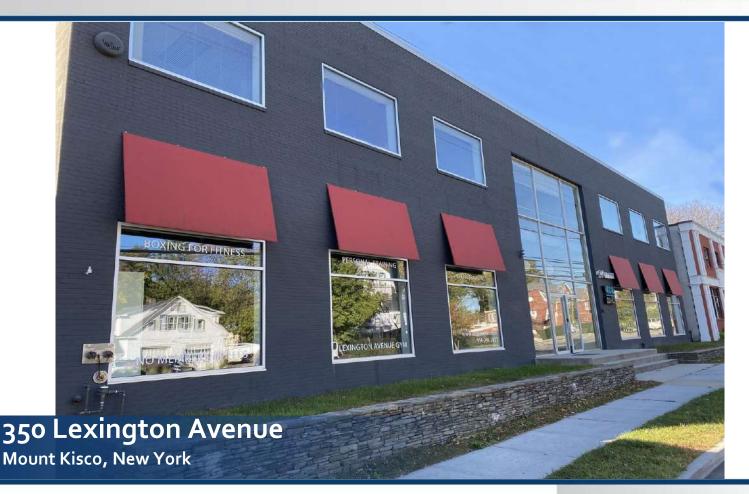

## RETAIL, WAREHOUSE & LIGHT MANUFACTURING SPACE FOR LEASE

#### **Property Features**

- » 8982 +/- SF Available on Main Level and 4625 SF on Lower Level
- » Can Be Divided
- » Parking for 100 Cars
- » Great Location for Retail, Medical & Personal Service
- » Daily Traffic Count 10,770 Cars