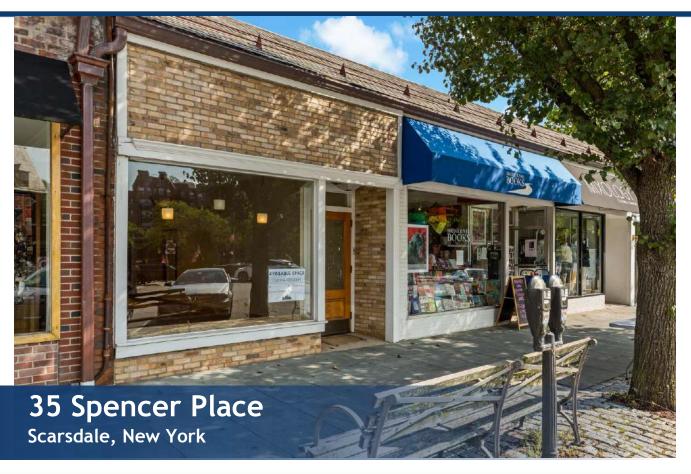

# RETAIL SPACE FOR LEASE

#### **Property Features**

- » 980 SF
- » High Visibility
- » Prominent High-End Retail Location in The Village of Scarsdale
- » Near: Starbucks, Rothman's, Pookie & Sebastian, Mixology, Zachy's & Wilson & Son
- » Short Walk to Metro North Train Station

## 35 Spencer Place Scarsdale, NY

All information furnished regarding property for sale, rental or financing is from sources deemed reliable; but no warranty or representation is made to the accuracy there of and same is submitted subject to errors, omissions, changes of price, rental or other conditions prior sales, sales, lease or withdrawal without notice.