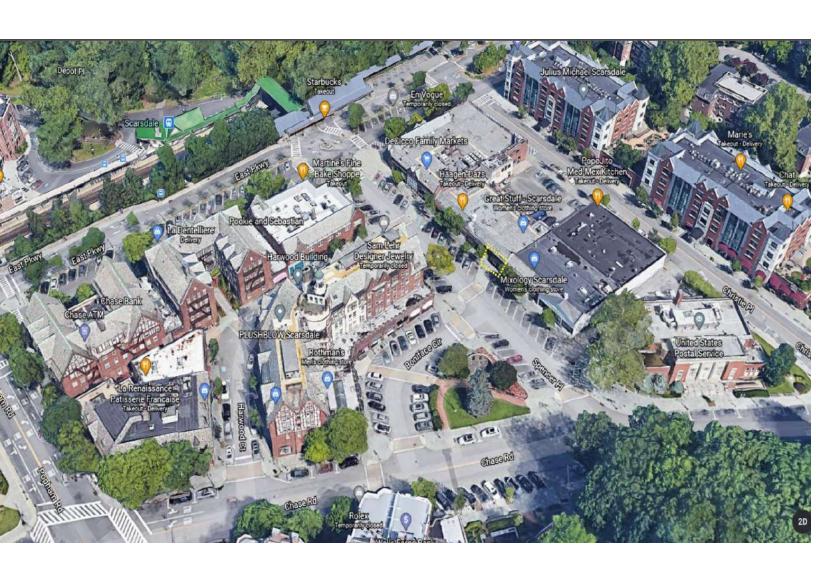

#### **Property Features**

- » 980 SF
- » High Visibility
- » Prominent High-End Retail Location in The Village of Scarsdale
- » Near: Starbucks, Rothman's, Pookie & Sebastian, Mixology, Zachy's & Wilson & Son
- » Short Walk to Metro North Train Station

## 35 Spencer Place Scarsdale, NY