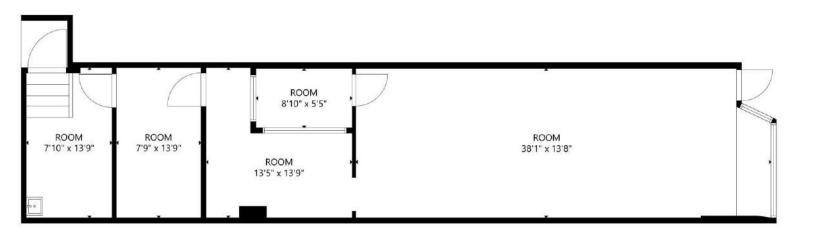

## 35 Spencer Place Scarsdale NY 10583

FLOOR 1

GROSS INTERNAL AREA TOTAL: 921 sq. ft R.QOR. 1: 921 sq. ft SIZE AND DIMENSIONS ARE APPROXIMATE, ACTUAL MAY VARY.