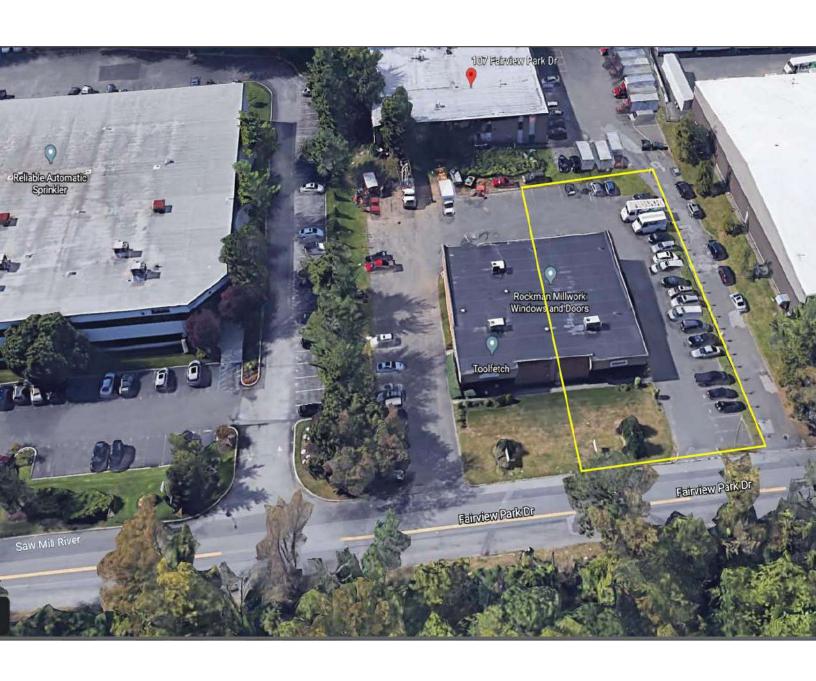

## Flex Space For Lease

107 Fairview Park Drive

Elmsford, New York

## **Property Features**

- » 5,100 SF
- » Modern Offices and Warehouse
- » Close to RT 287, Saw Mill River PKWY, Taconic PKWY & RT 9A
- » 14' Ceilings
- » Dual Entry
- » Loading Dock
- »Excellent On-Site Parking