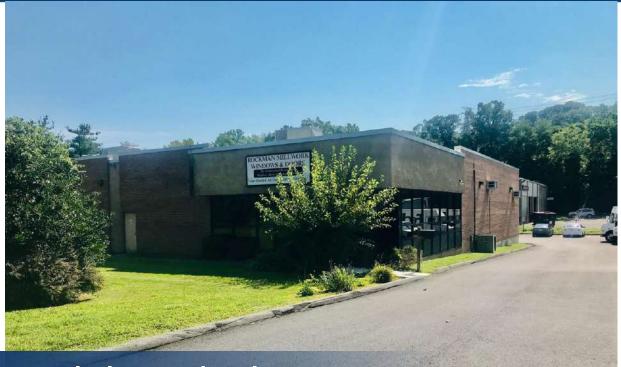

## Flex Space For Lease

107 Fairview Park Drive

Elmsford, New York

## **Property Features**

- » 5,100 SF
- » Modern Offices and Warehouse
- » Close to RT 287, Saw Mill River PKWY, Taconic PKWY & RT 9A
- » 14' Ceilings
- » Dual Entry
- » Loading Dock
- »Excellent On-Site Parking