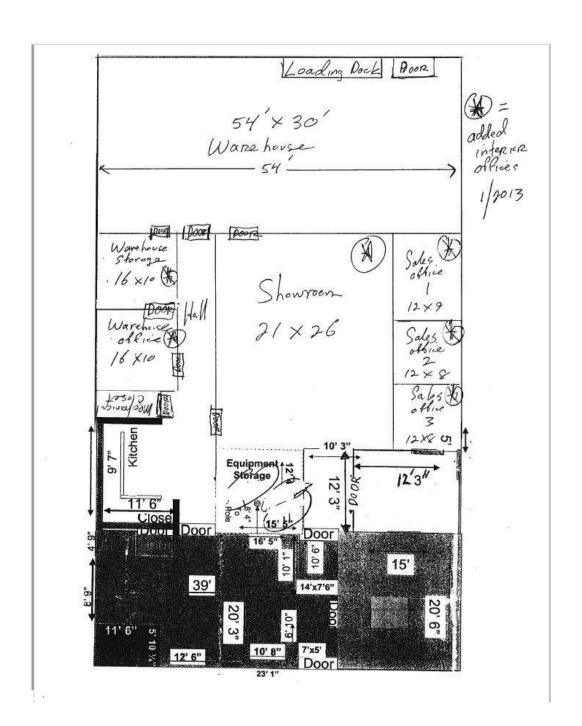

## **Property Features**

- » 5,100 SF
- » Modern Offices and Warehouse
- » Close to RT 287, Saw Mill River PKWY, Taconic PKWY & RT 9A
- » 14' Ceilings
- » Dual Entry
- » Loading Dock
- »Excellent On-Site Parking