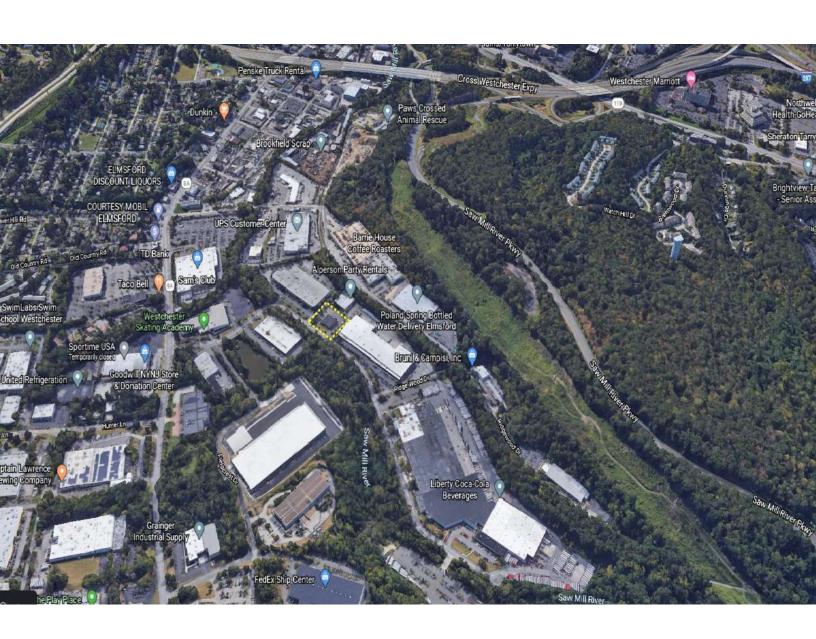

## Flex Space For Lease

107 Fairview Park Drive

Elmsford, New York

## **Property Features**

- » 5,100 SF
- » Modern Offices and Warehouse
- » Close to RT 287, Saw Mill River PKWY, Taconic PKWY & RT 9A
- » 14' Ceilings
- » Dual Entry
- » Loading Dock
- »Excellent On-Site Parking