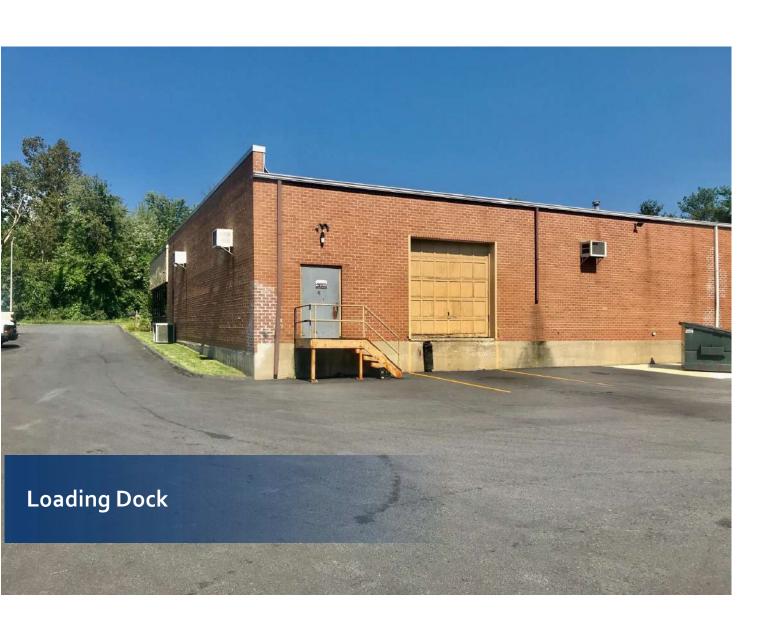

## **Property Features**

- » 5,100 SF
- » Modern Offices and Warehouse
- » Close to RT 287, Saw Mill River PKWY, Taconic PKWY & RT 9A
- » 14' Ceilings
- » Dual Entry
- » Loading Dock
- »Excellent On-Site Parking