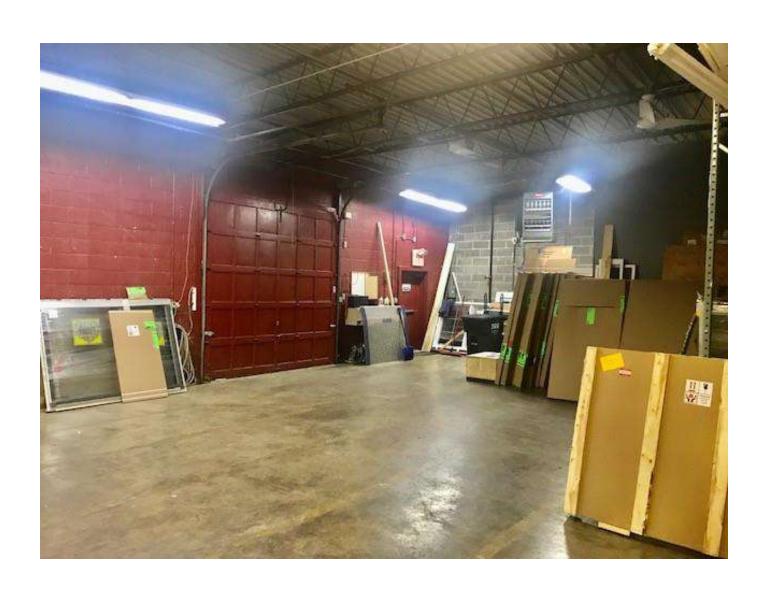

## **Property Features**

- » 5,100 SF
- » Modern Offices and Warehouse
- » Close to RT 287, Saw Mill River PKWY, Taconic PKWY & RT 9A
- » 14' Ceilings
- » Dual Entry
- » Loading Dock
- »Excellent On-Site Parking