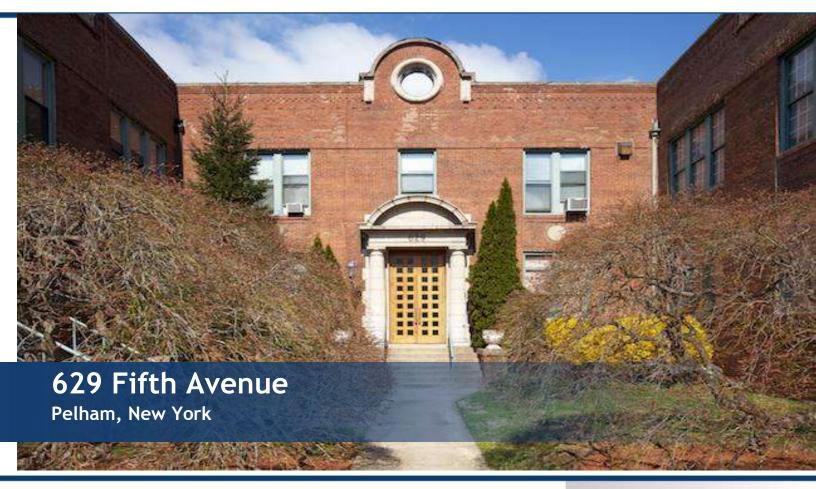

#### OFFICE FOR LEASE

#### **Property Features**

- » 4,386 10,215 SF
- » Sanborn Map Building
- » Sublet Thru July 31, 2025
- » Direct Lease Potential
- » High Ceiling. Brick Walls
- » Excellent On Site Parking
- » Close To Metro North and Highways
- » Available Immediately
- » Furniture and Phones Available