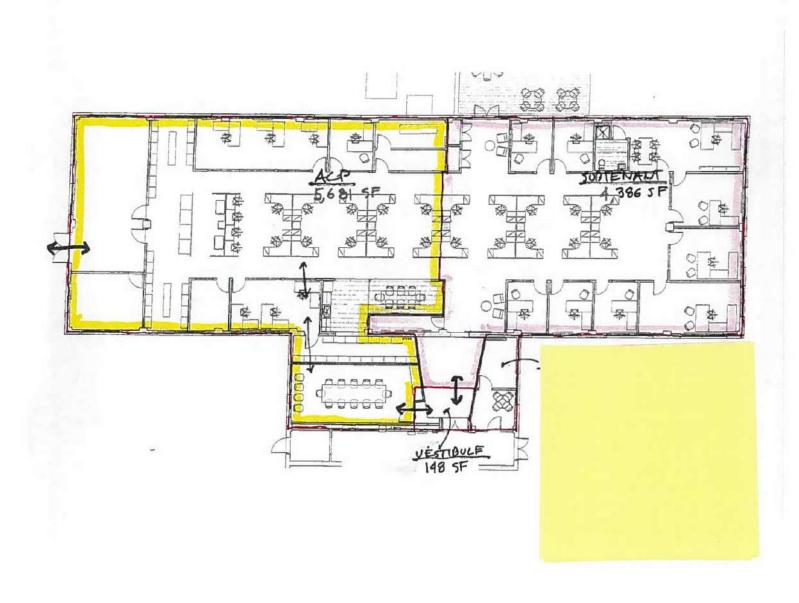

#### **Property Features**

- » 4,386 10,215 SF
- » Sanborn Map Building
- » Sublet Thru July 31, 2025
- » Direct Lease Potential
- » High Ceiling. Brick Walls
- » Excellent On Site Parking
- » Close To Metro North and Highways
- » Available Immediately
- » Furniture and Phones Available