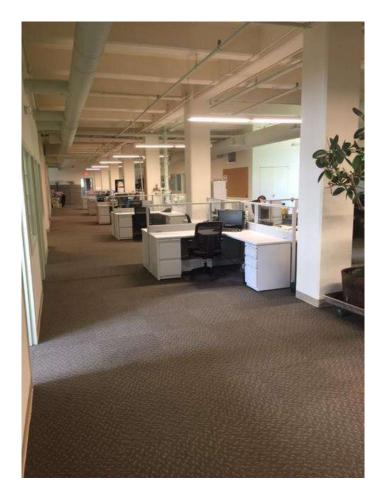

#### **Property Features**

- » 4,386 10,215 SF
- » Sanborn Map Building
- » Sublet Thru July 31, 2025
- » Direct Lease Potential
- » High Ceiling. Brick Walls
- » Excellent On Site Parking
- » Close To Metro North and Highways
- » Available Immediately
- » Furniture and Phones Available