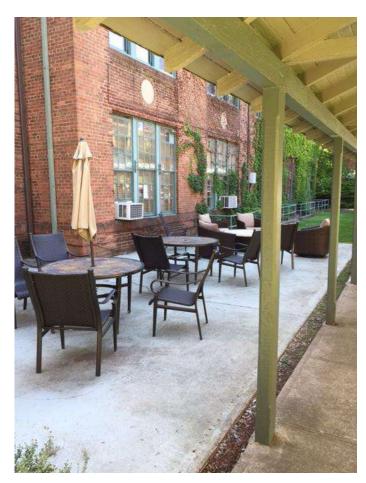

#### **Property Features**

- » 4,386 10,215 SF
- » Sanborn Map Building
- » Sublet Thru July 31, 2025
- » Direct Lease Potential
- » High Ceiling. Brick Walls
- » Excellent On Site Parking
- » Close To Metro North and Highways
- » Available Immediately
- » Furniture and Phones Available