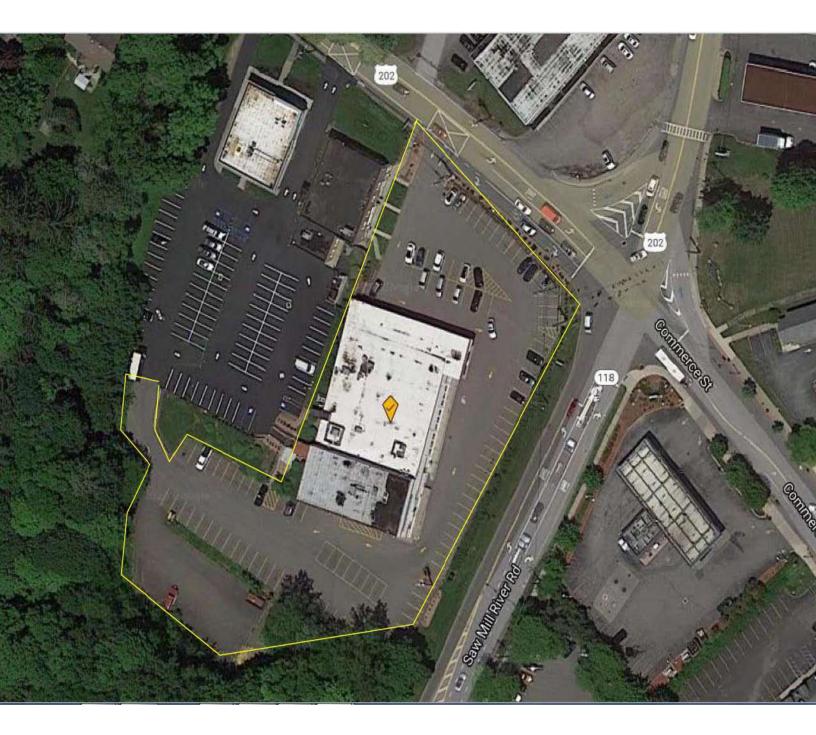

ge Frontage
- » 11'-13' Ceilings Heights
- » Corner NYS RTS 202, 118, 35
- » Traffic Count: 16,570

# Demographics 3 Mile 5 Mile 7 Mile » Population 23,604 61,424 148,690 » Avg HH Income \$151,278 \$145,949 \$139,453

#### » Asking Rent - \$16 - \$25 PSF + \$6.48 PSF RE Taxes

All information furnished regarding property for sale, rental or financing is from sources deemed reliable; but no warranty or representation is made to the accuracy there of and same is submitted subject to errors, omissions, changes of price, rental or other conditions prior sales, sales, lease or withdrawal without notice.

## **Contact:**

Exclusive Agent: Eric S. Goldschmidt Phone: 914-723-1616 Email: eric@ga-re.com

## 2013 Crompond Road Yorktown Heights, NY



## 2013 Crompond Road Yorktown Heights, NY