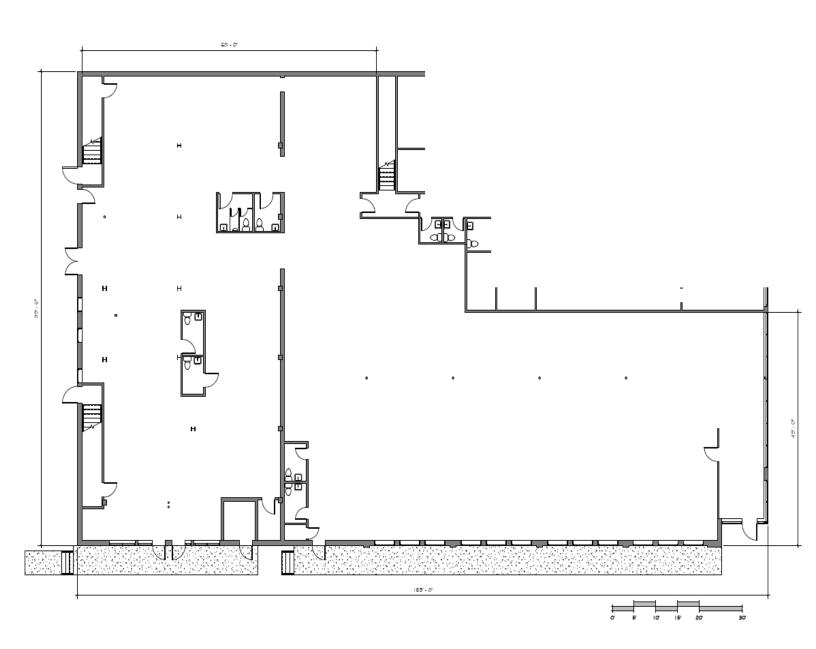

#### **Property Features**

- » 11,500 SF Immediate Occupancy
- » Can Be Divided
- » Excellent On Site Parking
- » High Visibility; Huge Frontage
- » 11'-13' Ceilings Heights
- » Corner NYS RTS 202, 118, 35
- » Traffic Count: 16,570