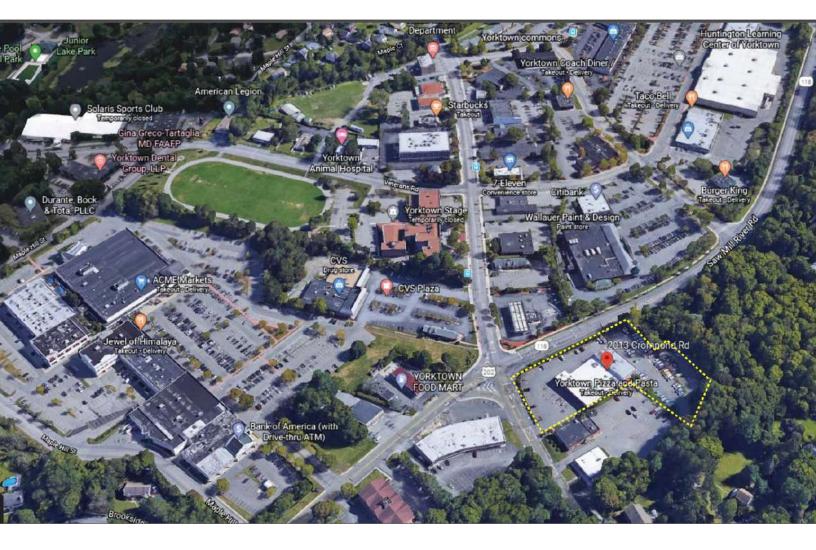

Frontage
- » 11'-13' Ceilings Heights
- » Corner NYS RTS 202, 118, 35
- » Traffic Count: 16,570

# Demographics 3 Mile 5 Mile 7 Mile » Population 23,604 61,424 148,690 » Avg HH Income \$151,278 \$145,949 \$139,453

#### » Asking Rent - \$16 - \$25 PSF + \$6.48 PSF RE Taxes

All information furnished regarding property for sale, rental or financing is from sources deemed reliable; but no warranty or representation is made to the accuracy there of and same is submitted subject to errors, omissions, changes of price, rental or other conditions prior sales, sales, lease or withdrawal without notice.

## **Contact:**

Exclusive Agent: Eric S. Goldschmidt Phone: 914-723-1616 Email: eric@ga-re.com

## 2013 Crompond Road Yorktown Heights, NY



## 2013 Crompond Road Yorktown Heights, NY