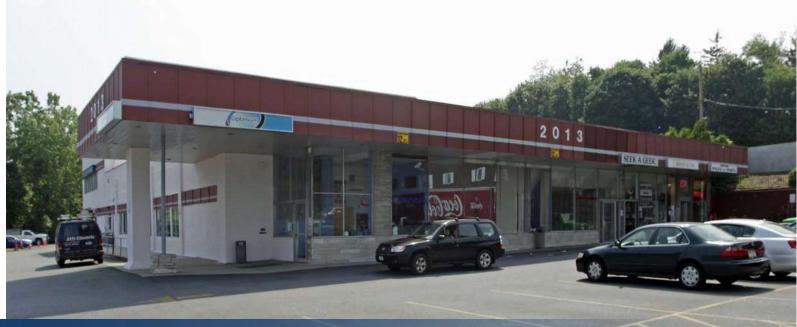

# RETAIL SPACE FOR LEASE

# 2013 Crompond Road (RT 202)

Yorktown Heights, New York

#### **Property Features**

- » 11,500 SF Immediate Occupancy
- » Can Be Divided
- » Excellent On Site Parking
- » High Visibility; Huge Frontage
- » 11'-13' Ceilings Heights
- » Corner NYS RTS 202, 118, 35
- » Traffic Count: 16,570