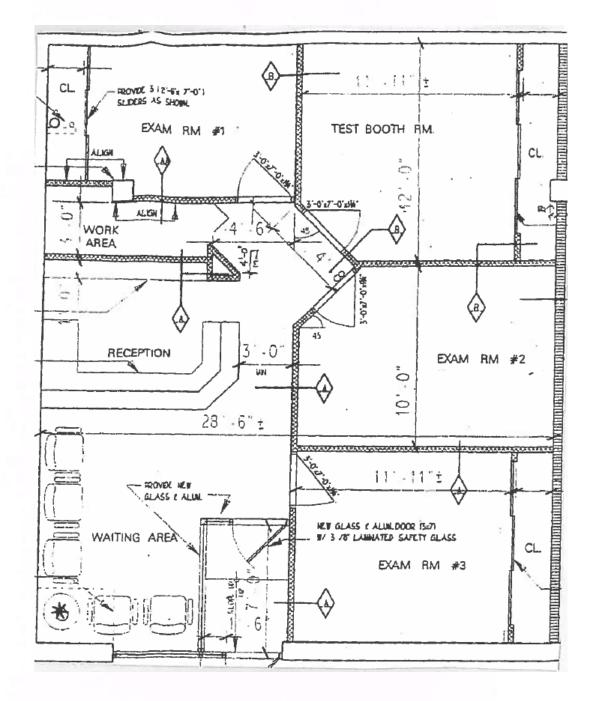

#### **Property Features**

- » 1,350 RSF Available
- »Retail Level with Private Entrance
- » HVAC Hours: Mon-Fri 7am-7pm & Sat- 7am-2pm
- » Traffic Lit Corner
- » Excellent On-Site Parking
- » On-Site Manager
- » Former Audiologist Space
- » Close to Bronx River Parkway, Sprain Brook Parkway
- » Just South of Ardsley Road

#### **ASKING RENT:**

- » \$48 per SF
- » Plus Electric

r