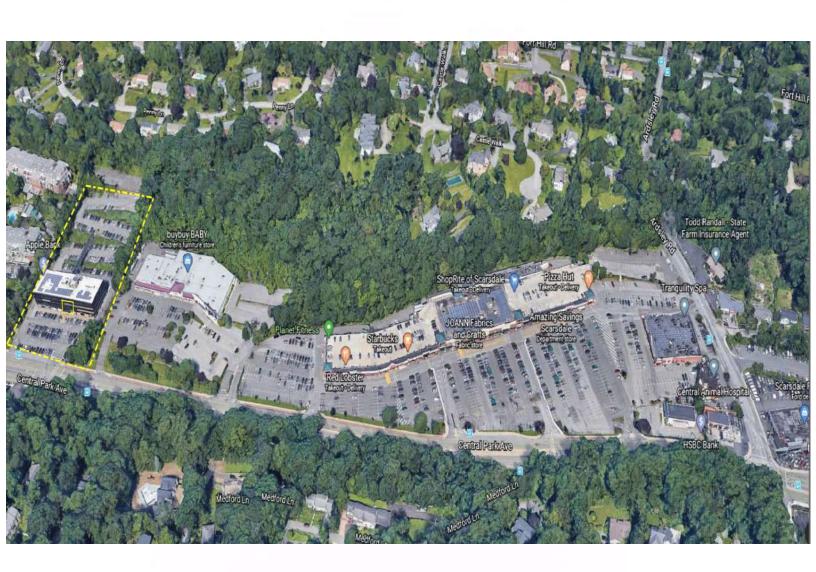

#### **Property Features**

- » 1,350 RSF Available
- »Retail Level with Private Entrance
- » HVAC Hours: Mon-Fri 7am-7pm & Sat- 7am-2pm
- » Traffic Lit Corner
- » Excellent On-Site Parking
- » On-Site Manager
- » Former Audiologist Space
- » Close to Bronx River Parkway, Sprain Brook Parkway
- » Just South of Ardsley Road

Traffic Count - 34,290 Cars Daily

| Demographics    | 1 Mile    | 3 Mile    | 5 Mile    |
|-----------------|-----------|-----------|-----------|
| » Population    | 17,109    | 121,132   | 360,383   |
| » Avg HH Income | \$120,072 | \$124,079 | \$ 98,247 |