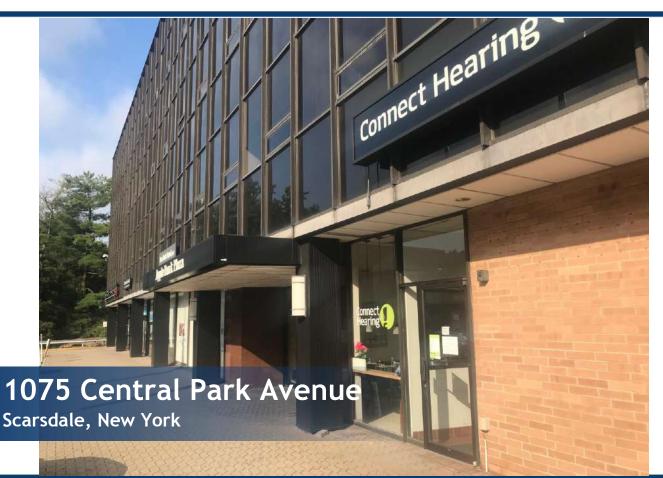

# OFFICE / MEDICAL SPACE FOR LEASE

#### **Property Features**

- » 1,350 RSF Available
- »Retail Level with Private Entrance
- » HVAC Hours: Mon-Fri 7am-7pm & Sat- 7am-2pm
- » Traffic Lit Corner
- » Excellent On-Site Parking
- » On-Site Manager
- » Former Audiologist Space
- » Close to Bronx River Parkway, Sprain Brook Parkway
- » Just South of Ardsley Road