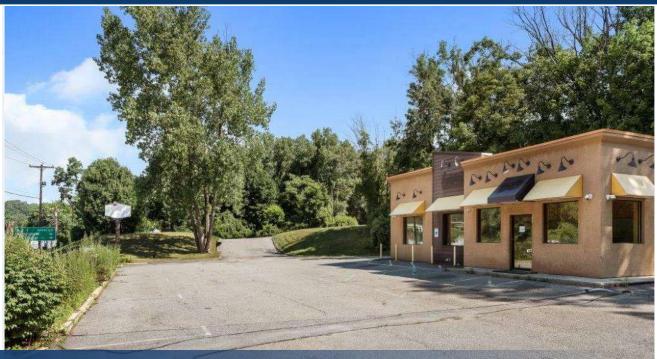

# RETAIL BUILDING FOR SALE

1041 Route 22 Brewster, New York

#### **Property Features**

- » 1,650 SF
- » .40 ACRE. 18 Parking Spaces
- » On Rt. 22 off Rt. 84/684 Ingress/Egress
- » Access to traffic Light at Rt. 22/Argonne Road
- » Former Fully Equipped Dunkin Donuts
- » 400 AMPS, Floor Drains, 125 SF Walk-in Freezer and Refrigerator
- » ADA Bathrooms
- » Real Estate Taxes \$22,554
- » Traffic Count 27,154 Cars Daily