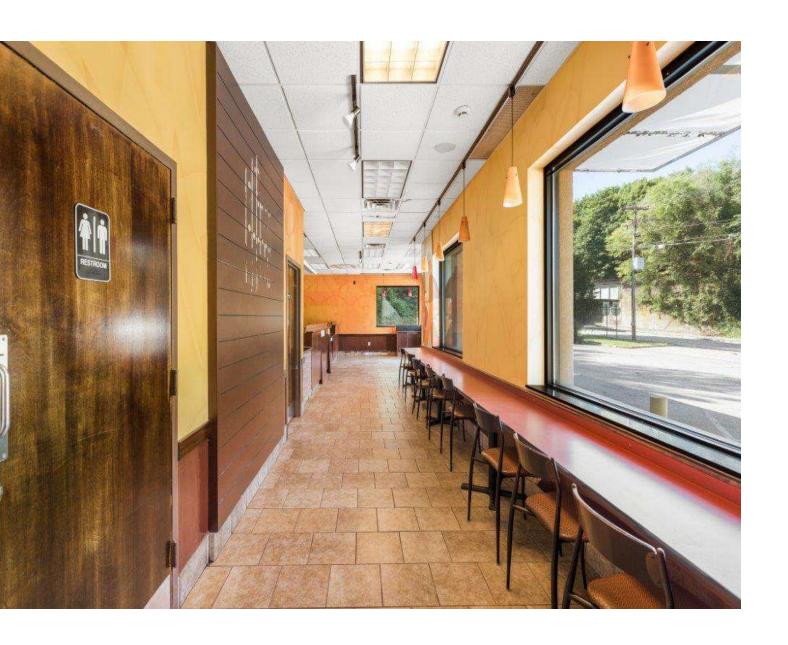

#### **Property Features**

- » 1,650 SF
- » .40 ACRE. 18 Parking Spaces
- » On Rt. 22 off Rt. 84/684 Ingress/Egress
- » Access to traffic Light at Rt. 22/Argonne Road
- » Former Fully Equipped Dunkin Donuts
- » 400 AMPS, Floor Drains, 125 SF Walk-in Freezer and Refrigerator
- » ADA Bathrooms
- » Real Estate Taxes \$22,554
- » Traffic Count 27,154 Cars Daily