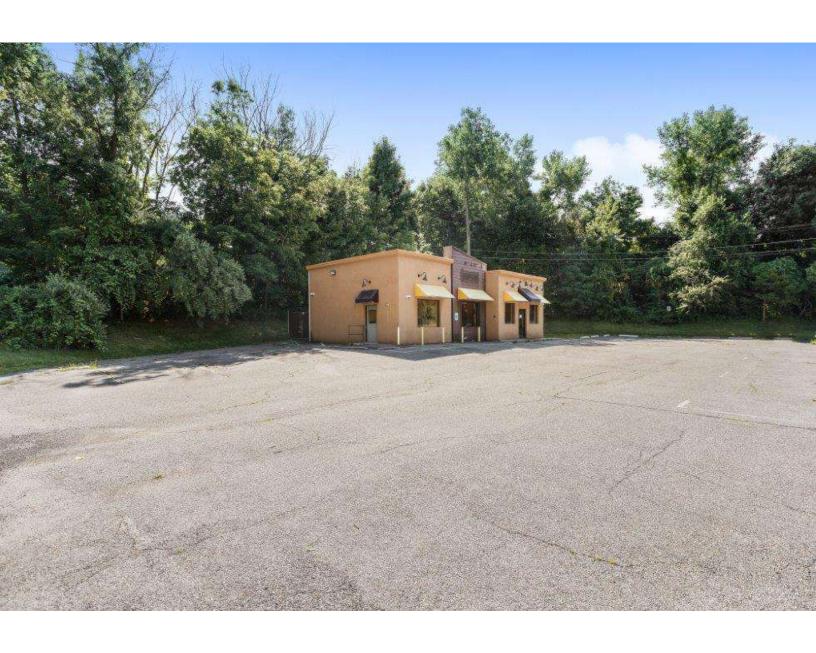

# RETAIL BUILDING FOR SALE

1041 Route 22 Brewster, New York

#### **Property Features**

- » 1,650 SF
- » .40 ACRE. 18 Parking Spaces
- » On Rt. 22 off Rt. 84/684 Ingress/Egress
- » Access to traffic Light at Rt. 22/Argonne Road
- » Former Fully Equipped Dunkin Donuts
- » 400 AMPS, Floor Drains, 125 SF Walk-in Freezer and Refrigerator
- » ADA Bathrooms
- » Real Estate Taxes \$22,554
- » Traffic Count 27,154 Cars Daily