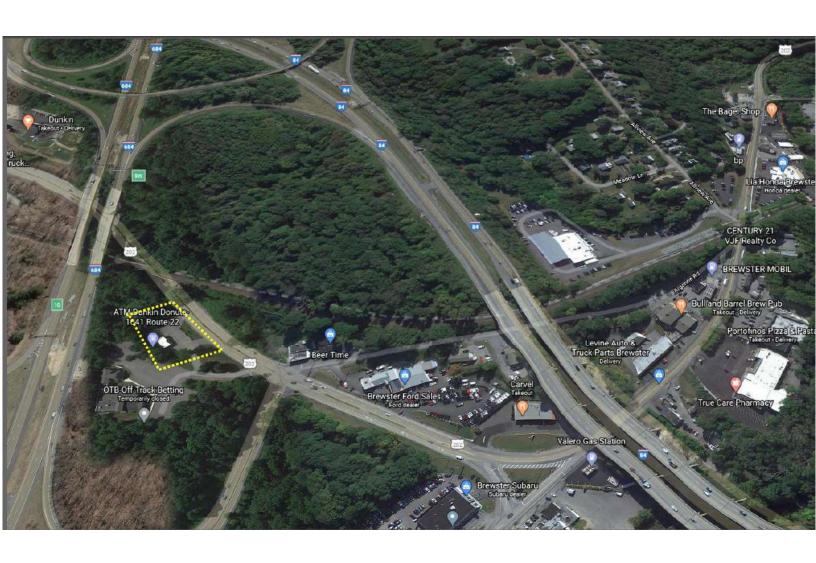

#### **Property Features**

- » 1,650 SF
- » .40 ACRE. 18 Parking Spaces
- » On Rt. 22 off Rt. 84/684 Ingress/Egress
- » Access to traffic Light at Rt. 22/Argonne Road
- » Former Fully Equipped Dunkin Donuts
- » 400 AMPS, Floor Drains, 125 SF Walk-in Freezer and Refrigerator
- » ADA Bathrooms
- » Real Estate Taxes \$22,554
- » Traffic Count 27,154 Cars Daily

### 1041 Route 22, Brewster, New York

## 1041 Rt. 22, Brewster, New York