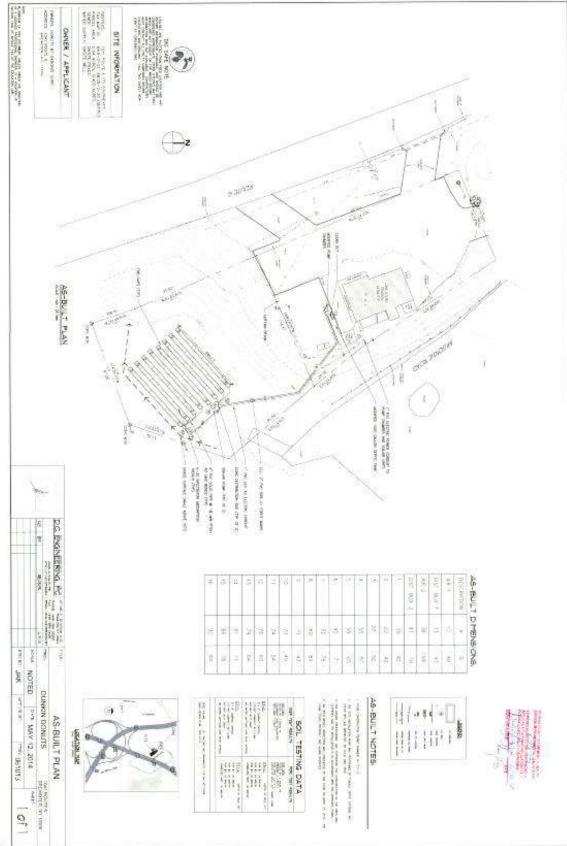

#### **Property Features**

- » 1,650 SF
- » .40 ACRE. 18 Parking Spaces
- » On Rt. 22 off Rt. 84/684 Ingress/Egress
- » Access to traffic Light at Rt. 22/Argonne Road
- » Former Fully Equipped Dunkin Donuts
- » 400 AMPS, Floor Drains, 125 SF Walk-in Freezer and Refrigerator
- » ADA Bathrooms
- » Real Estate Taxes \$22,554
- » Traffic Count 27,154 Cars Daily