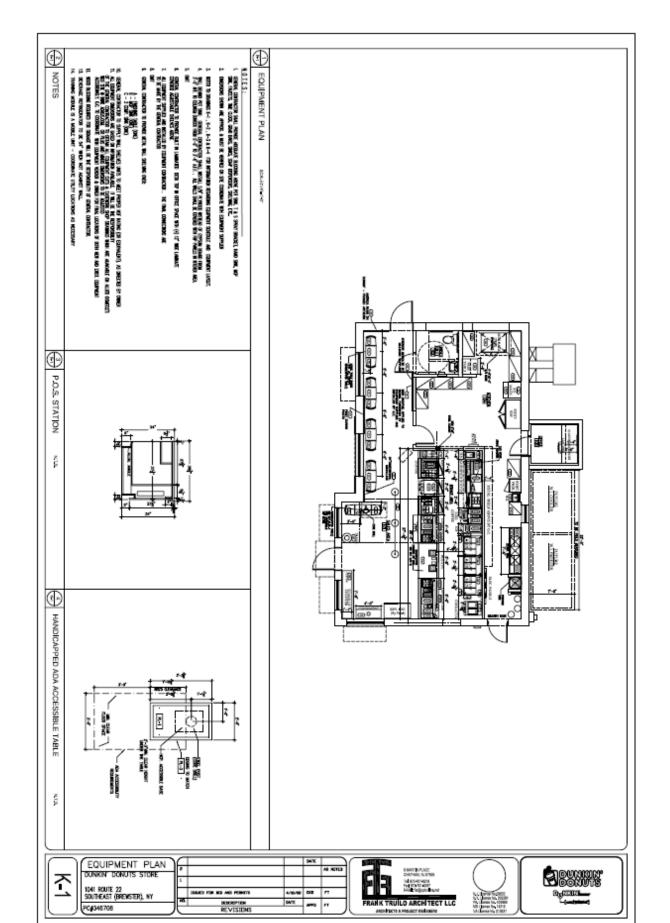

#### **Property Features**

- » 1,650 SF
- » .40 ACRE. 18 Parking Spaces
- » On Rt. 22 off Rt. 84/684 Ingress/Egress
- » Access to traffic Light at Rt. 22/Argonne Road
- » Former Fully Equipped Dunkin Donuts
- » 400 AMPS, Floor Drains, 125 SF Walk-in Freezer and Refrigerator
- » ADA Bathrooms
- » Real Estate Taxes \$22,554
- » Traffic Count 27,154 Cars Daily