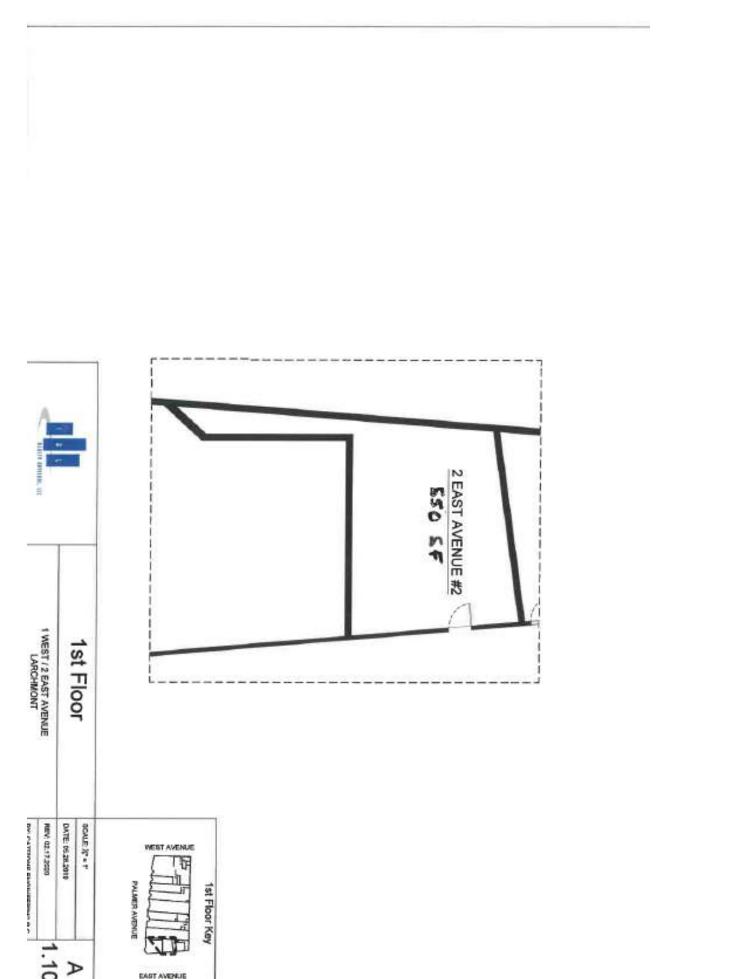

#### **Property Features**

- » 550 SF
- » Off Palmer Avenue
- » Walk to Train
- » Food Permitted
- » Close to Banks, Restaurants, Shopping
- » Street Parking No Meters

| Demographics    | 1 Mile    | 3 Mile   | 5 Mile   |
|-----------------|-----------|----------|----------|
| » Population    | 20,012    | 128,133  | 336,249  |
| » Avg HH Income | \$117,568 | \$94,303 | \$87,283 |