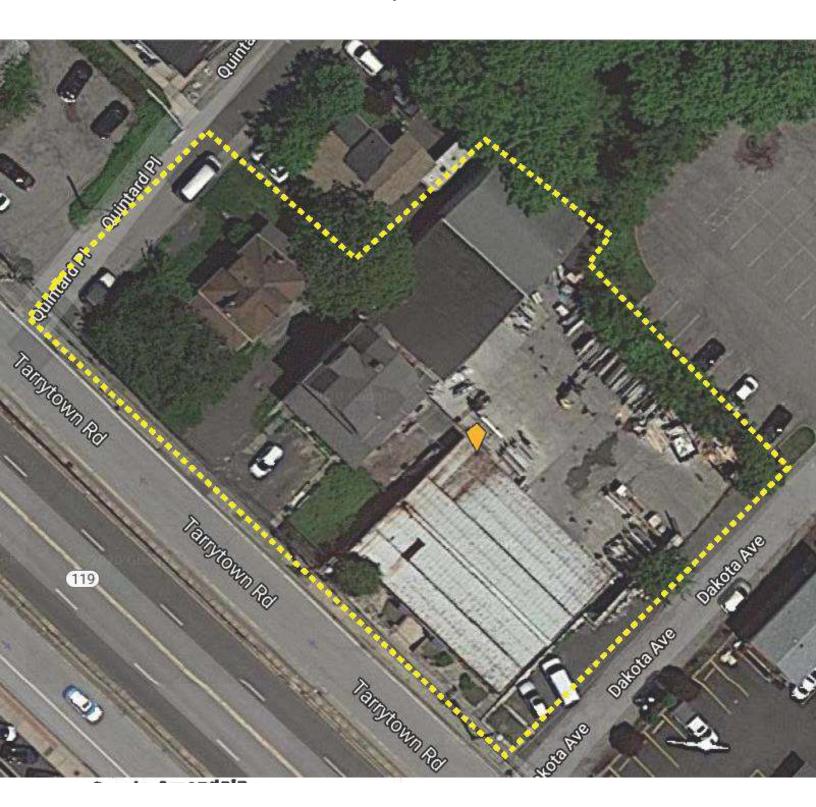

### **Property Features**

- » ¾ ACRE
- » 200' Frontage
- » 10,600 SF Industrial Buildings Plus 1,100 SF Houses
- » 25 On Site Parking Spaces
- » LI Zoning
- » Off Exit 4 287
- » Across From BMW, Mini Cooper, Lexus, Near Maserati, Kia, Nissan, VW, Land Rover, Jaguar, Staples, AutoZone, Starbucks, Dunkin
- » Real Estate Taxes \$49,000
- » Traffic Count 27,154 Cars Daily

560 - 564 Tarrytown Road White Plains, NY