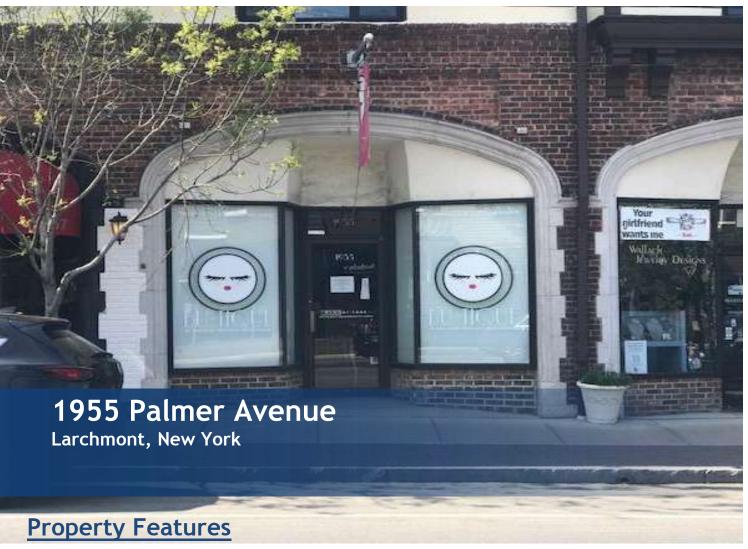

## 1955 Palmer Avenue Larchmont, NY

1955 Palmer Avenue Larchmont, NY

## RETAIL SPACE FOR LEASE

- » 675 SF
- » Former Nail Salon
- » Separate Utility Meters
- » Close to Larchmont Train Station
- » Close to Banks, Restaurants, Shopping, Movie Theater
- » Free Street and On-Site Parking