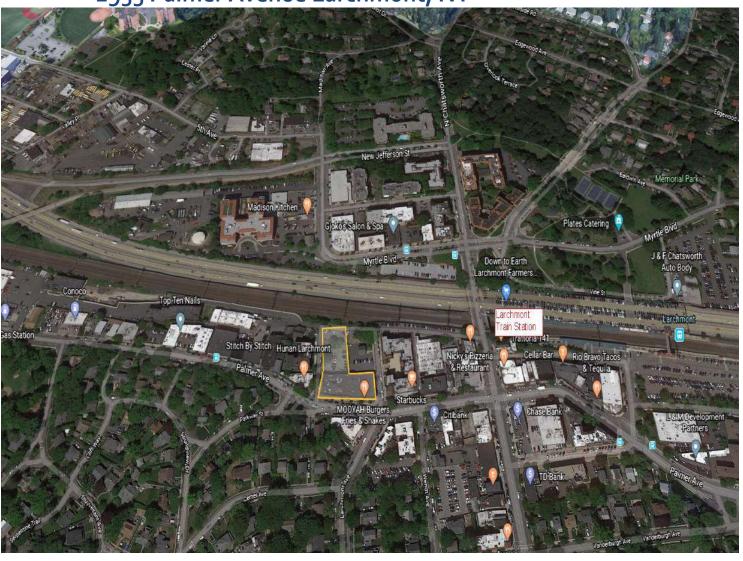

## 1955 Palmer Avenue Larchmont, NY

1955 Palmer Avenue Larchmont, NY

## RETAIL SPACE FOR LEASE

- » 675 SF
- » Former Nail Salon
- » Separate Utility Meters
- » Close to Larchmont Train Station
- » Close to Banks, Restaurants, Shopping, Movie Theater
- » Free Street and On-Site Parking