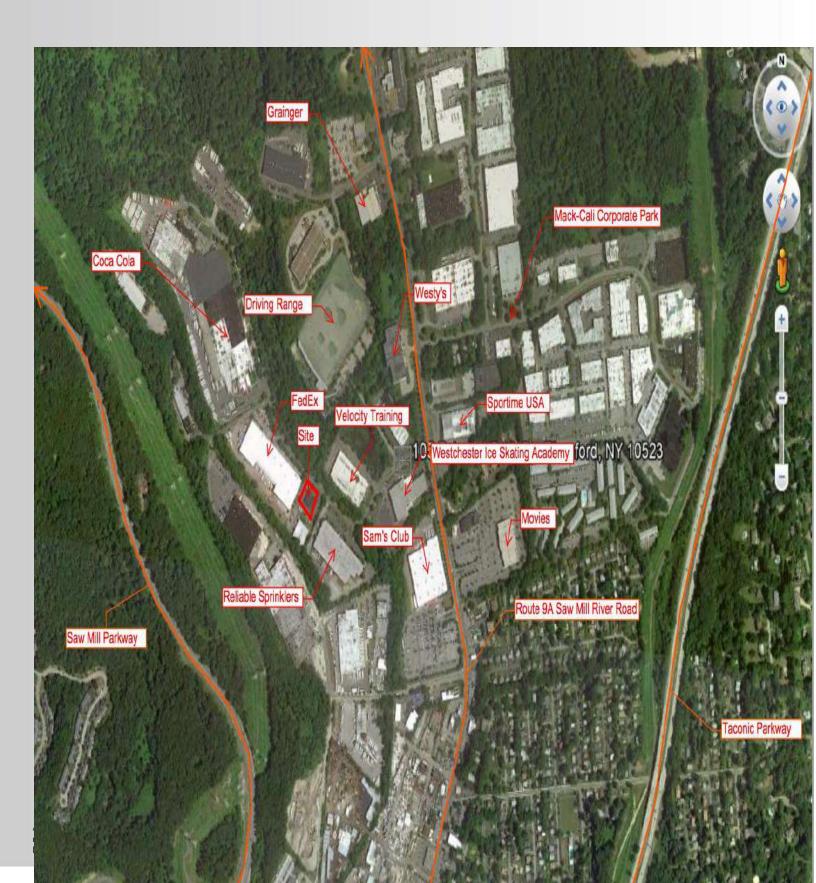

### **Property Features**

- » 5,100 SF
- » Modern Offices and Warehouse
- » Close to RT 287, Saw Mill River PKWY, Taconic PKWY & RT 9A
- » 14' Ceilings
- » Dual Entry
- » Loading Dock
- »Excellent On-Site Parking