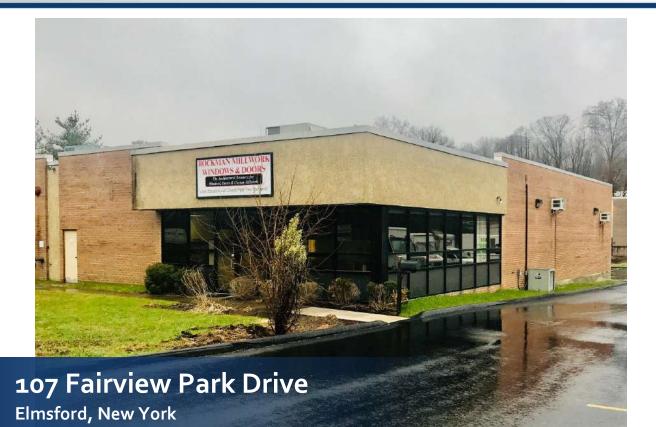

# **Flex Space For Lease**

### **Property Features**

- » 5,100 SF
- » Modern Offices and Warehouse
- » Close to RT 287, Saw Mill River PKWY, Taconic PKWY & RT 9A
- » 14' Ceilings
- » Dual Entry
- » Loading Dock
- »Excellent On-Site Parking