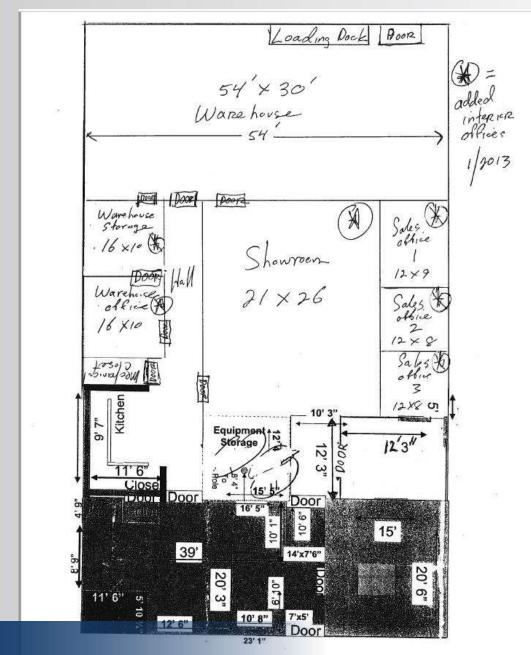

# **Flex Space For Lease**





### **Property Features**

- » 5,100 SF
- » Modern Offices and Warehouse
- » Close to RT 287, Saw Mill River PKWY, Taconic PKWY & RT 9A
- » 14' Ceilings
- » Dual Entry
- » Loading Dock
- »Excellent On-Site Parking

» Asking Rent - \$19.75 PSF Modified Gross

All information furnished regarding property for sale, rental or financing is from sources deemed reliable; but no warranty or representation is made to the accuracy there of and same is submitted subject to errors, omissions, changes of price, rental or other conditions prior sales, sales, lease or withdrawal without notice.

#### **Contact:**

**Exclusive Agent:** 

### **Eric Goldschmidt**

Phone: 914-723-1616 x 11 Fax: 914-723-7720 Email: eric@ga-re.com

December 2020 Occupancy





### **Floor Plan**