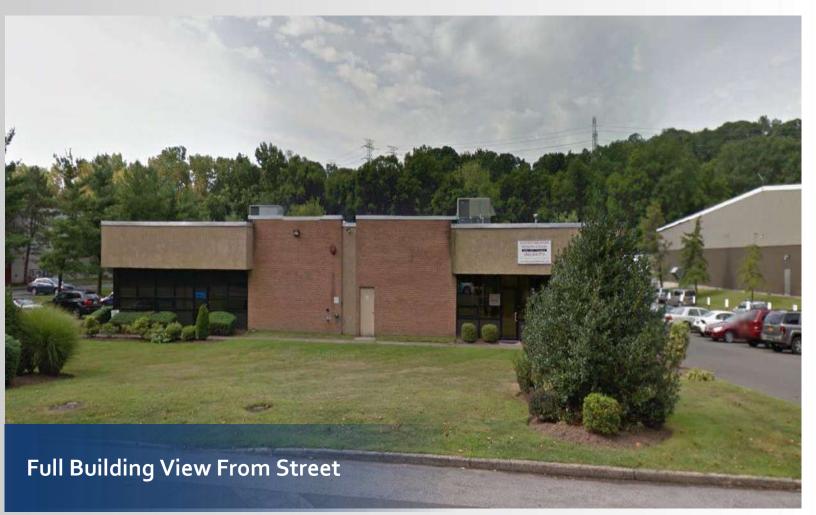

### **Property Features**

- » 5,100 SF
- » Modern Offices and Warehouse
- » Close to RT 287, Saw Mill River PKWY, Taconic PKWY & RT 9A
- » 14' Ceilings
- » Dual Entry
- » Loading Dock
- »Excellent On-Site Parking