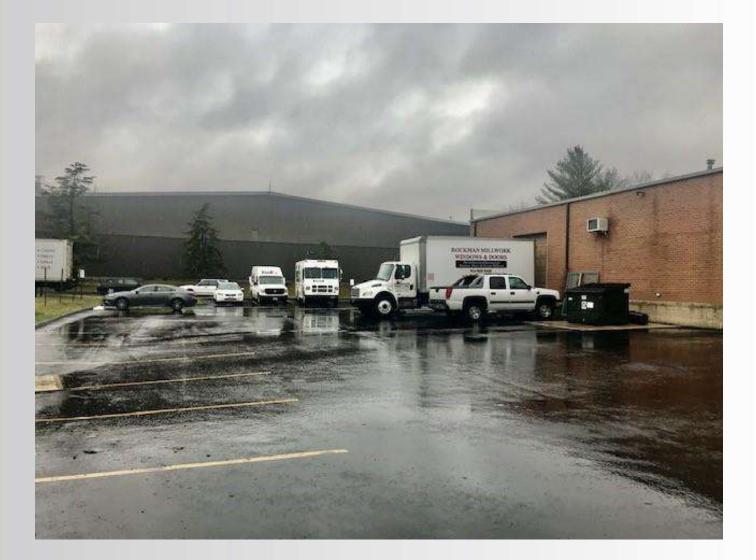

### **Property Features**

- » 5,100 SF
- » Modern Offices and Warehouse
- » Close to RT 287, Saw Mill River PKWY, Taconic PKWY & RT 9A
- » 14' Ceilings
- » Dual Entry
- » Loading Dock
- »Excellent On-Site Parking

» Asking Rent - \$19.75 PSF Modified Gross

All information furnished regarding property for sale, rental or financing is from sources deemed reliable; but no warranty or representation is made to the accuracy there of and same is submitted subject to errors, omissions, changes of price, rental or other conditions prior sales, sales, lease or withdrawal without notice.