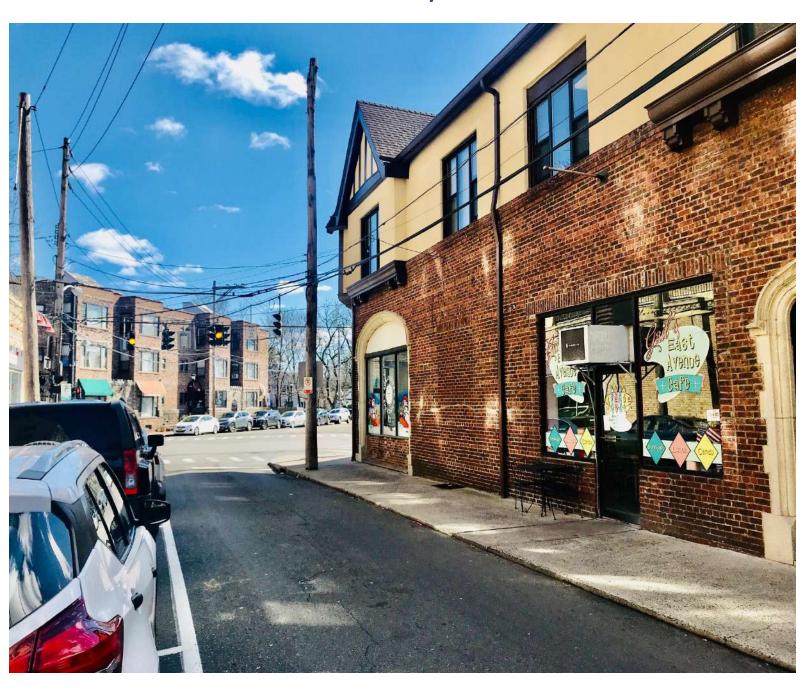

## 2 East End Avenue Larchmont, NY

### **Property Features**

- » 550 SF
- » Off Palmer Avenue
- » Walk to Train
- » Food Permitted
- » Close to Banks, Restaurants, Shopping
- » Street Parking No Meters

 Demographics
 1 Mile
 3 Mile
 5 Mile