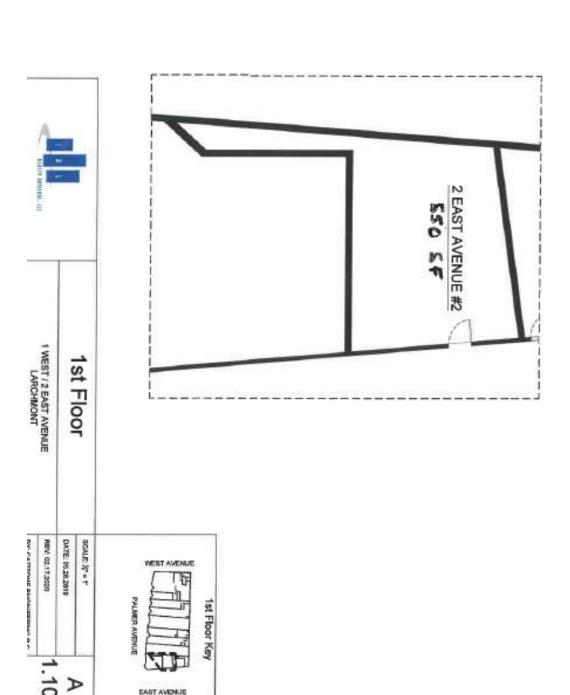

### **Property Features**

- » 550 SF
- » Off Palmer Avenue
- » Walk to Train
- » Food Permitted
- » Close to Banks, Restaurants, Shopping
- » Street Parking No Meters

 Demographics
 1 Mile
 3 Mile
 5 Mile