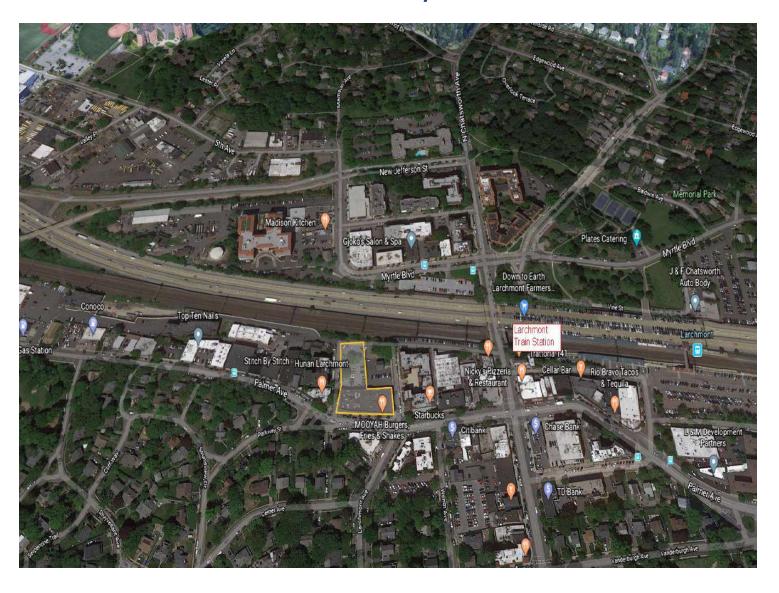

### **Property Features**

- » 550 SF
- » Off Palmer Avenue
- » Walk to Train
- » Food Permitted
- » Close to Banks, Restaurants, Shopping
- » Street Parking No Meters

 Demographics
 1 Mile
 3 Mile
 5 Mile