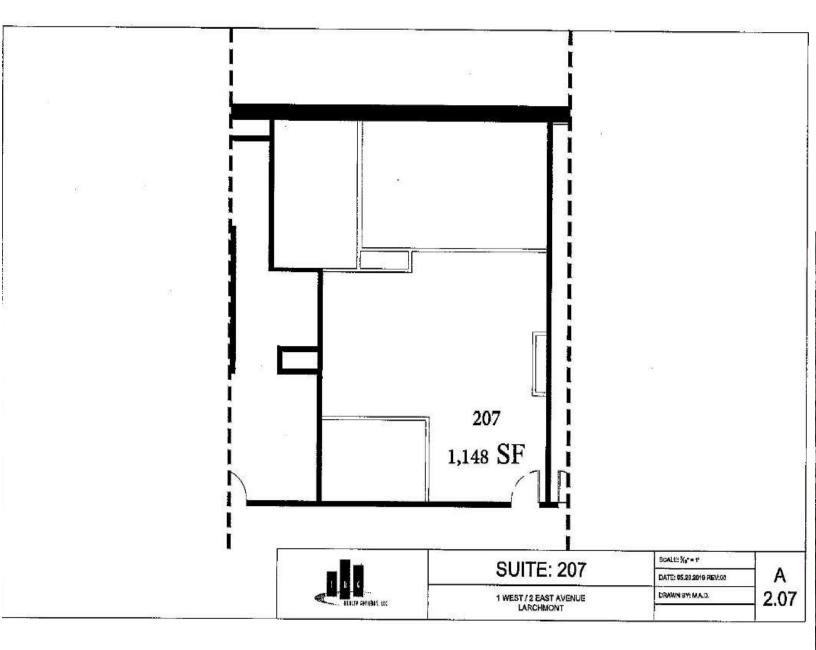

#### **Property Features**

- » 1,120 SF 1,148 RSF
- » Elevator Building
- » On Site and Street Parking
- » Short Walk to Metro North Train
- » Close to Exit 16 off I95
- » Close to Banks, Restaurants, Shopping

#### 1941 Palmer Avenue Larchmont, NY