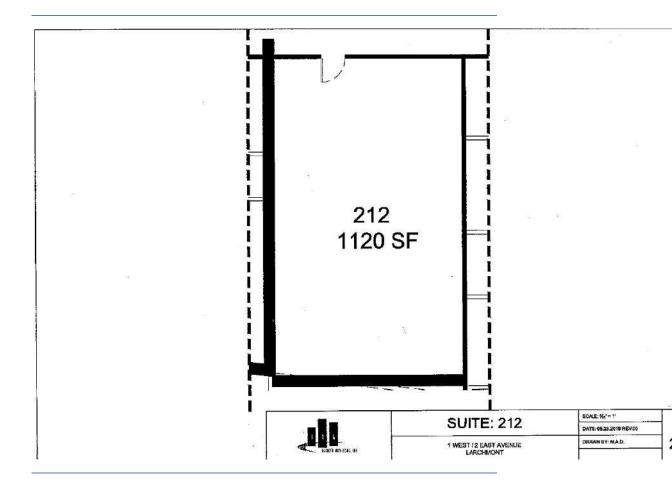

#### **Property Features**

- » 1,120 SF 1,148 RSF
- » Elevator Building
- » On Site and Street Parking
- » Short Walk to Metro North Train
- » Close to Exit 16 off I95
- » Close to Banks, Restaurants, Shopping

#### 1941 Palmer Avenue Larchmont, NY