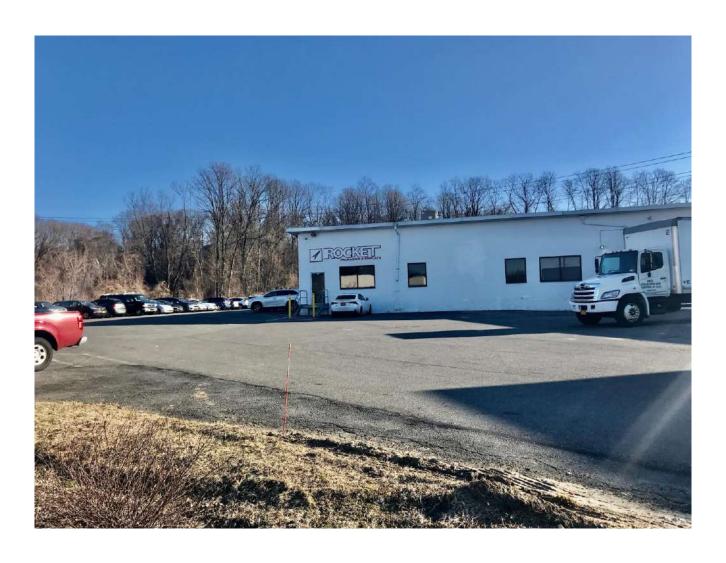

#### **Property Features**

» 10,600 SF

Warehouse 7,600 SF

Office 3,000 SF

- » Direct or Sublet (L/E 2026)
- » 14' Ceilings Clear
- » Loading Dock
- » Excellent On Site Parking
- » Warehouse can be subleased separately
- » Close to RT 287, Saw Mill River PKWY, Taconic PKWY & RT 9A
- » Asking Rent 10,600 SF \$17.00 PSF Modified Gross 7,600 SF Warehouse - \$14 PSF Modified Gross