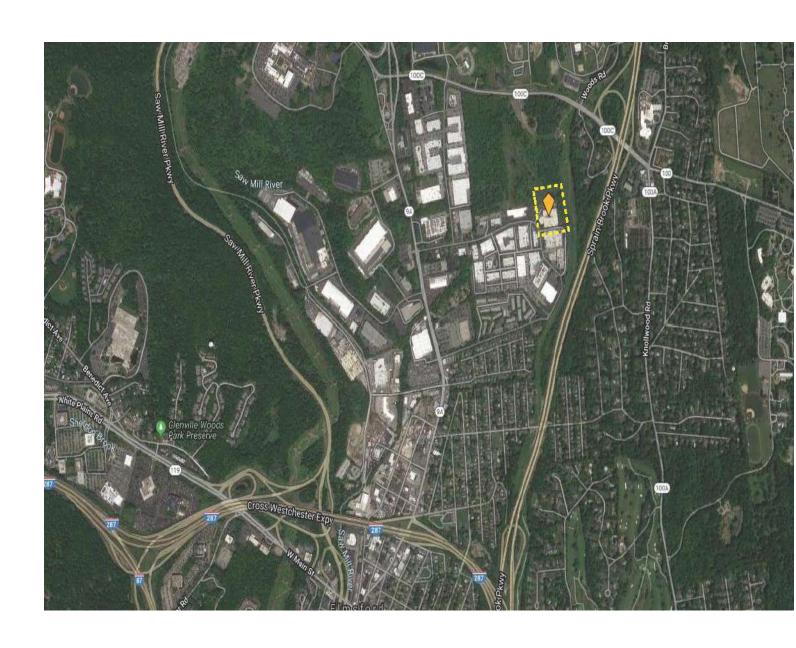

#### **Property Features**

» 10,600 SF

Warehouse 7,600 SF

Office 3,000 SF

- » Direct or Sublet (L/E 2026)
- » 14' Ceilings Clear
- » Loading Dock
- » Excellent On Site Parking
- » Warehouse can be subleased separately
- » Close to RT 287, Saw Mill River PKWY, Taconic PKWY & RT 9A
- » Asking Rent 10,600 SF \$17.00 PSF Modified Gross 7,600 SF Warehouse - \$14 PSF Modified Gross