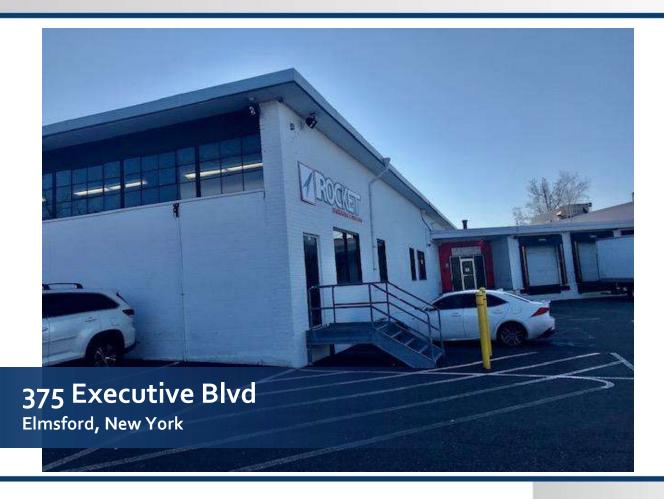

# **Industrial Space For Lease**

#### **Property Features**

» 10,600 SF

Warehouse 7,600 SF

Office 3,000 SF

- » Direct or Sublet (L/E 2026)
- » 14' Ceilings Clear
- » Loading Dock
- » Excellent On Site Parking
- » Warehouse can be subleased separately
- » Close to RT 287, Saw Mill River PKWY, Taconic PKWY & RT 9A
- » Asking Rent 10,600 SF \$17.00 PSF Modified Gross 7,600 SF Warehouse - \$14 PSF Modified Gross