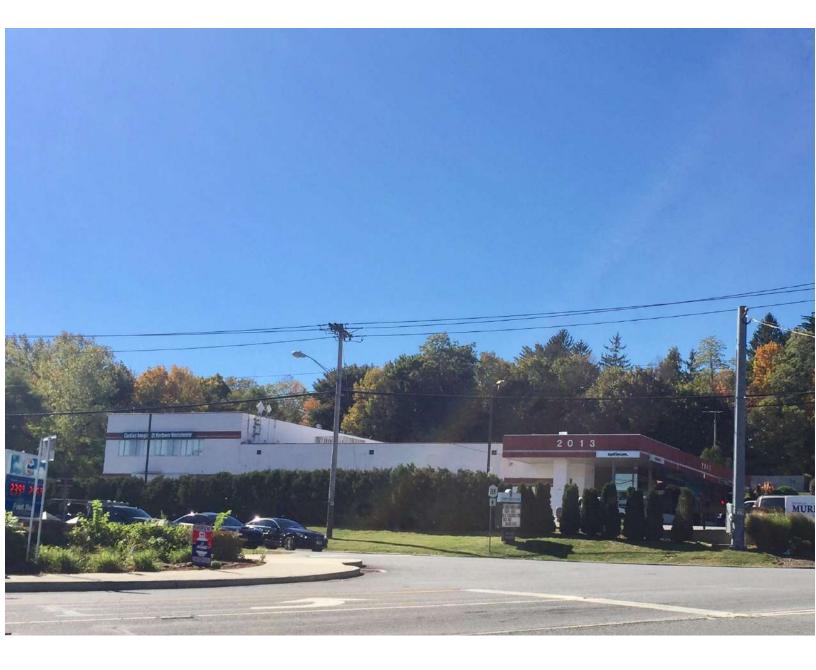

# RETAIL SPACE FOR LEASE

## 2013 Crompond Road (RT 202)

Yorktown Heights, New York

#### **Property Features**

- » 11,500 SF Immediate Occupancy
- » Can Be Divided
- » Excellent On Site Parking
- » High Visibility; Huge Frontage
- » 11'-13' Ceilings Heights
- » Corner NYS RTS 202, 118, 35
- » Traffic Count: 16,570