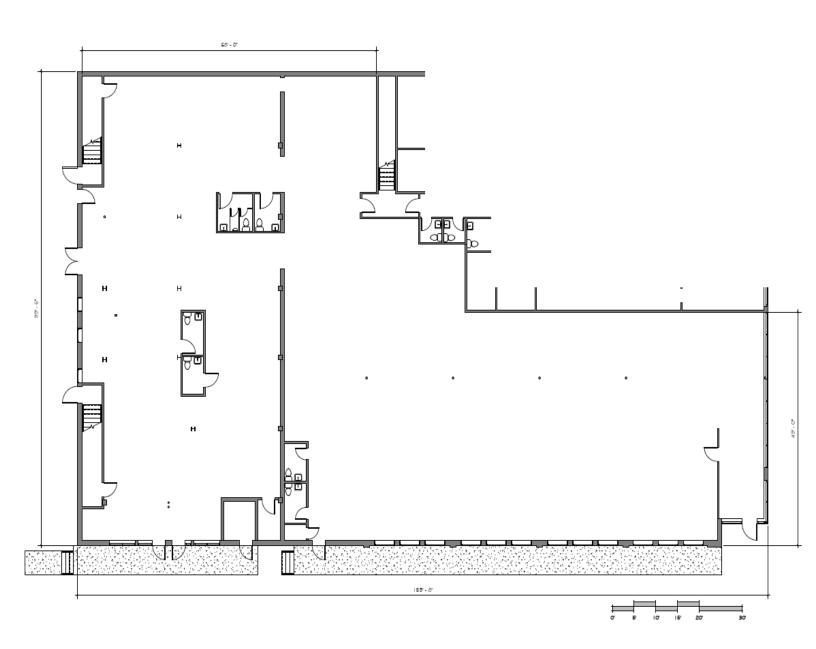

#### **Property Features**

- » 11,500 SF Immediate Occupancy
- » Can Be Divided
- » Excellent On Site Parking
- » High Visibility; Huge Frontage
- » 11'-13' Ceilings Heights
- » Corner NYS RTS 202, 118, 35
- » Traffic Count: 16,570

### 2013 Crompond Road Yorktown Heights, NY