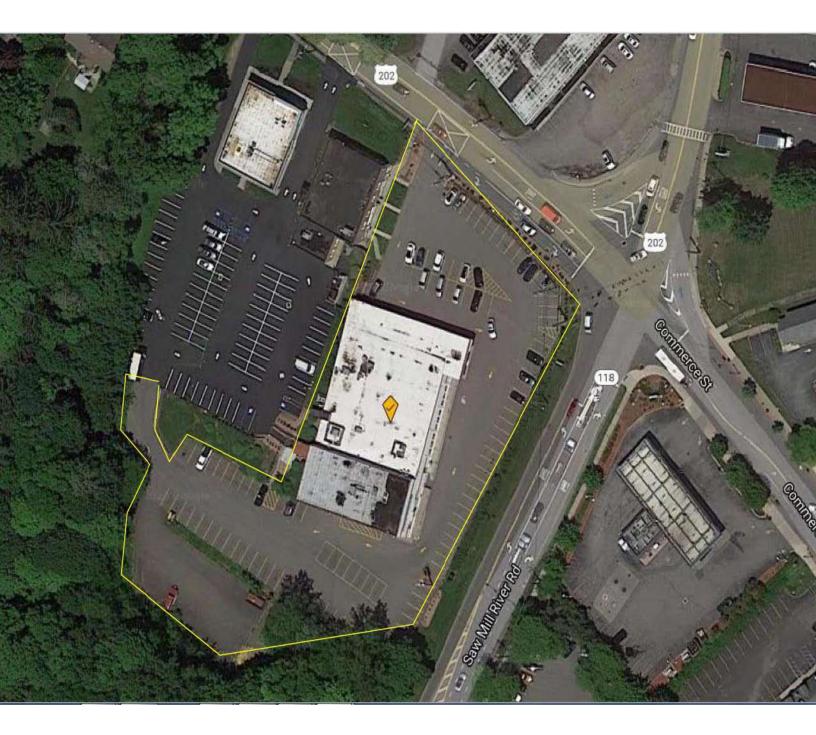

## 2013 Crompond Road (RT 202)

Yorktown Heights, New York

#### **Property Features**

- » 11,500 SF Immediate Occupancy
- » Can Be Divided
- » Excellent On Site Parking
- » High Visibility; Huge Frontage
- » 11'-13' Ceilings Heights
- » Corner NYS RTS 202, 118, 35
- » Traffic Count: 16,570

| Demographics    | 3 Mile    | 5 Mile    | 7 Mile    |
|-----------------|-----------|-----------|-----------|
| » Population    | 23,604    | 61,424    | 148,690   |
| » Avg HH Income | \$151,278 | \$145,949 | \$139,453 |

### **Contact:**

Exclusive Agent: Eric S. Goldschmidt Phone: 914-723-1616 x11 Fax: 914-723-7720 Email: eric@ga-re.com

#### » Asking Rent - \$16 - \$25 PSF + \$6.48 PSF RE Taxes

### 2013 Crompond Road Yorktown Heights, NY



### 2013 Crompond Road Yorktown Heights, NY