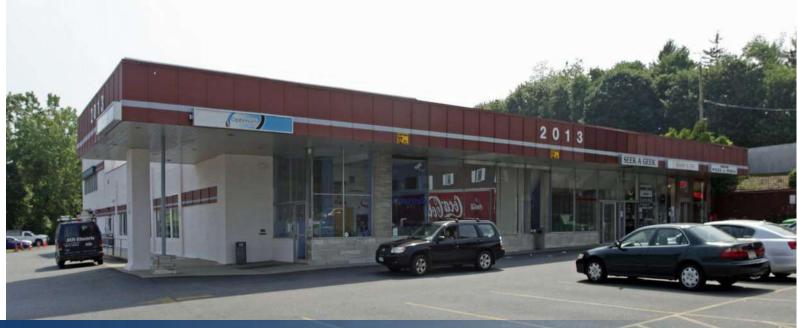

# RETAIL SPACE FOR LEASE

## 2013 Crompond Road (RT 202)

Yorktown Heights, New York

#### **Property Features**

- » 11,500 SF Immediate Occupancy
- » Can Be Divided
- » Excellent On Site Parking
- » High Visibility; Huge Frontage
- » 11'-13' Ceilings Heights
- » Corner NYS RTS 202, 118, 35
- » Traffic Count: 16,570