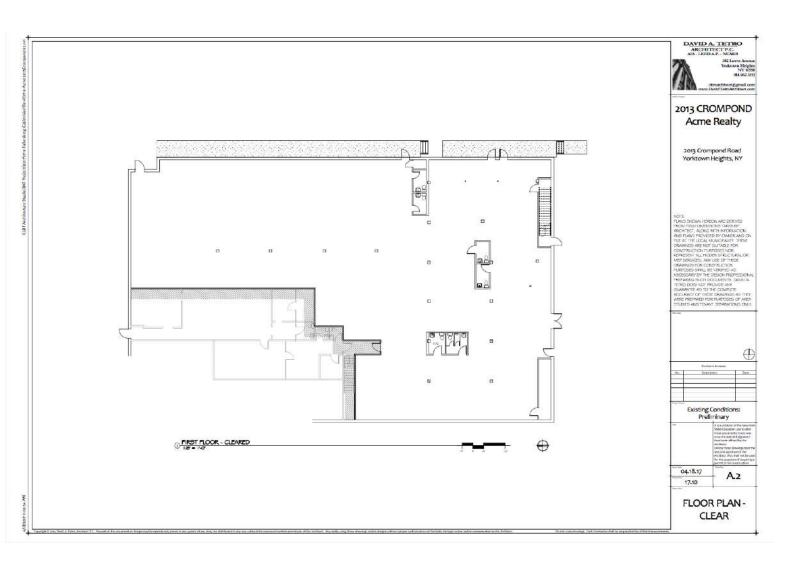

#### **Property Features**

- » 11,500 SF Immediate Occupancy
- » Can Be Divided
- » Excellent On Site Parking
- » High Visibility; Huge Frontage
- » 11'-13' Ceilings Heights
- » Corner NYS RTS 202, 118, 35
- » Traffic Count: 16,570

» Asking Rent - \$16 - \$22 PSF + \$5.75 PSF RE Extras