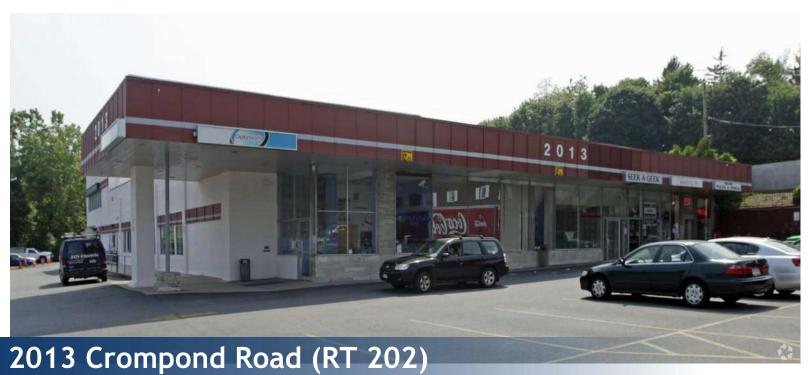

# RETAIL SPACE FOR LEASE

Yorktown Heights, New York

#### **Property Features**

- » 11,500 SF Immediate Occupancy
- » Can Be Divided
- » Excellent On Site Parking
- » High Visibility; Huge Frontage
- » 11'-13' Ceilings Heights
- » Corner NYS RTS 202, 118, 35
- » Traffic Count: 16,570

» Asking Rent - \$16 - \$22 PSF + \$5.75 PSF RE Extras