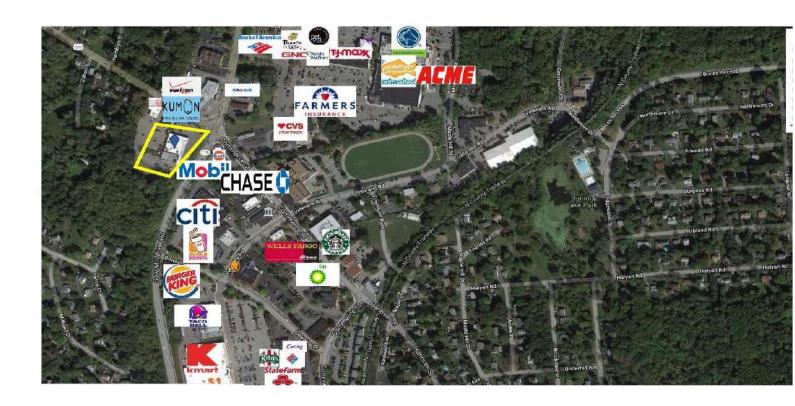

# RETAIL SPACE FOR LEASE

Yorktown Heights, New York

#### **Property Features**

- » 11,500 SF Immediate Occupancy
- » Can Be Divided
- » Excellent On Site Parking
- » High Visibility; Huge Frontage
- » 11'-13' Ceilings Heights
- » Corner NYS RTS 202, 118, 35
- » Traffic Count: 16,570